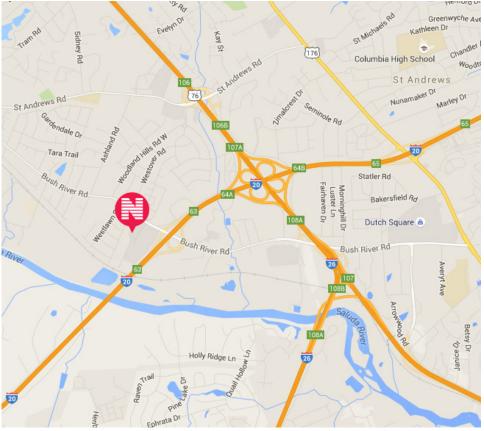

# 113 EXECUTIVE POINTE BLVD

Columbia, South Carolina

#### PROPERTY SPECIFICS

**Property Type:** Retail/Office **Building SF:** 10,000 SF SF Available: 3,555 SF \$11.00/SF Net of Lease Rate: **Utilities & Janitorial** 