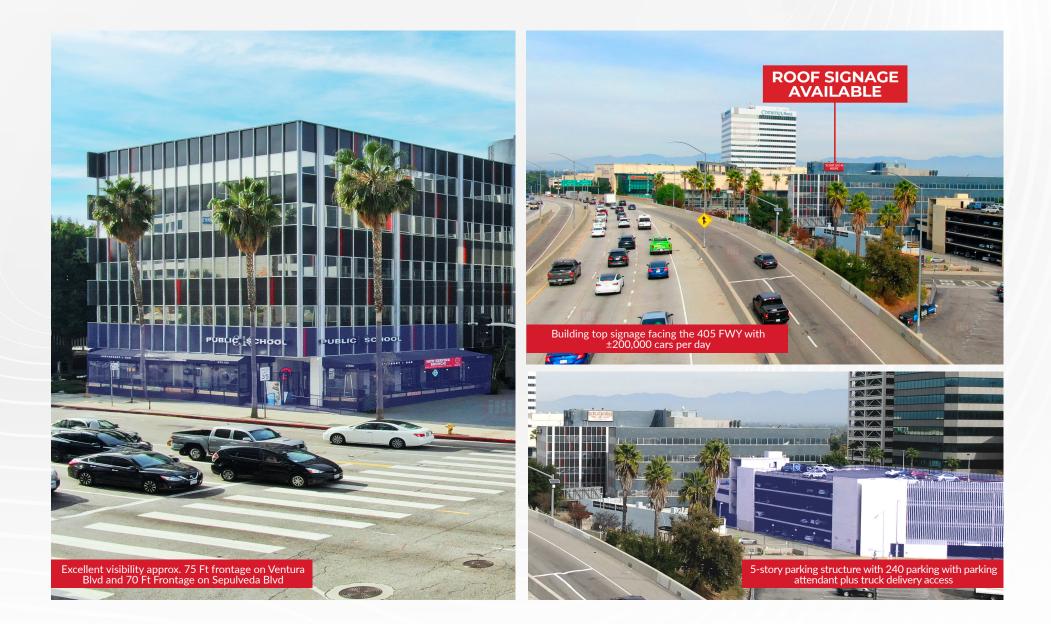

# **EXTERIOR PHOTOS**

15300 Ventura Blvd., Sherman Oaks, CA 91403

#### **TRAFFIC COUNT**

- ± 92,067 CPD ON VENTURA BLVD & SEPULVEDA BLVD

1

- ± 200,000 CPD ON 405 FREEWAY

AREA HIGHLIGHTS

15300 Ventura Blvd., Sherman Oaks, CA 91403

## **PROPERTY FEATURES**

15300 Ventura Blvd., Sherman Oaks, CA 91403