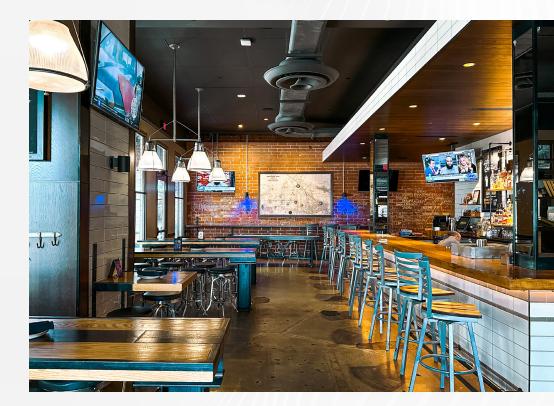

ither prior to, during, or after leases are signed. Lessee must verify the information and bears all risk for any inaccuracies.

## **PROPERTY FEATURES**

15300 Ventura Blvd., Sherman Oaks, CA 91403



## **APPROX. 7,150 SF**

SHERMAN OAKS LANDMARK RESTAURANT / BAR FORMER PUBLIC SCHOOL 818

- ✓ Open seating floor plan, bar, event room, private office, kitchen, storage, and 2 restrooms
- ✓ Seating capacity (occupant load): Restaurant: 277, bar: 18, 2 outdoor patios: 40 + 44
- ✓ Bar area: Seats 18 and has 24 beer taps
- ✓ Liquor license: Type 47 (full Liquor) is available
- ✓ Fully built out kitchen, 3 hoods, 3 walk in coolers and freezer, dry storage and more
- ✓ No key money
- ✓ Separate event room
- ✓ Zoning: LAC2

## **RENTAL RATE**

± 7,150 SF | \$ 3.75 PSF + \$ 0.50 PSF NNN PER MONTH









# **AREA HIGHLIGHTS**

15300 Ventura Blvd., Sherman Oaks, CA 91403





- ✓ Across from Fox Radio Studios: The Steve Harvey Morning Show, AT40 with Ryan Seacrest, George Noory Coast to Coast
- $\checkmark$  High density of commercial buildings in the immediate vicinity
- $\checkmark$  High residential density and additional new multifamily projects in the area
- $\checkmark$  Near schools, places of worship, financial services, restaurants, shopping, entertainment
- ✓ Adjacent to the 101 & 405 freeways

#### **POPULATION**

|   | 1 MILE | 3 MILE  | 5 MILE  |
|---|--------|---------|---------|
| 5 | 22,394 | 153,420 | 457,891 |



| AVERAGE H | OUSEHOLD | INCOME |
|-----------|----------|--------|
|-----------|----------|--------|

| 1 MILE    | 3 MILE    | 5 MILE    |
|-----------|