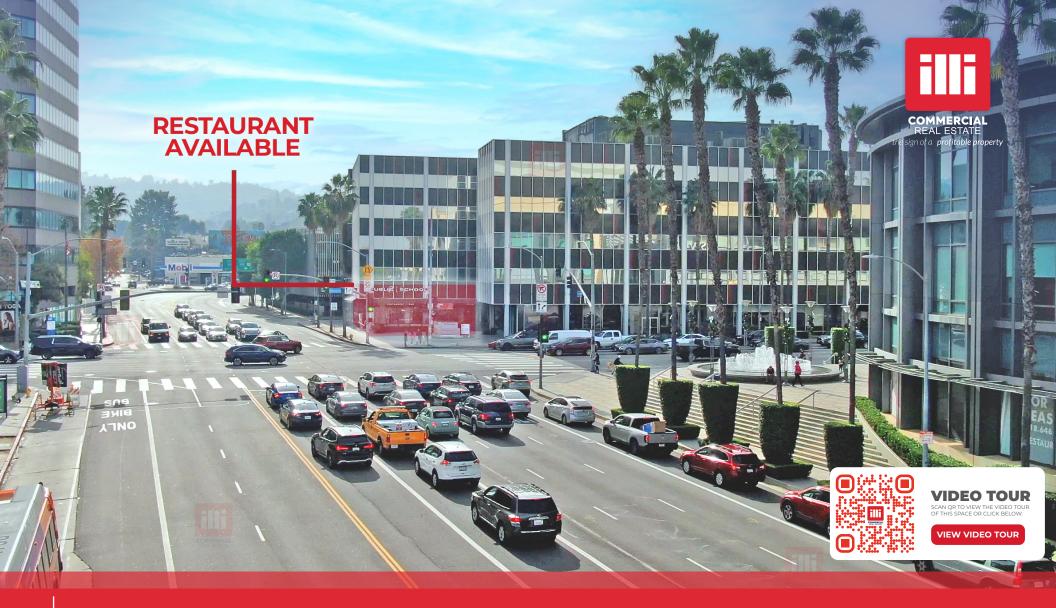

## 2ND GENERATION RESTAURANT AVAILABLE

This information has been secured from sources we believe to be reliable, but we make no representations or warranties, expressed or implied, as to the accuracy of the information. References to square foot-age are approximate. References to neighboring retailers are subject to change, and may not be adjacent to the vacancy being marketed either prior to, during, or after leases are signed. Lessee must verify the information and bears all risk for any inaccuracies.

## **APPROX. 7,150 SF**

SHERMAN OAKS LANDMARK RESTAURANT / BAR FORMER PUBLIC SCHOOL 818

- ✓ Open seating floor plan, bar, event room, private office, kitchen, storage, and 2 restrooms
- ✓ Seating capacity (occupant load): Restaurant: 277, bar: 18, 2 outdoor patios: 40 + 44
- ✓ Bar area: Seats 18 and has 24 beer taps
- ✓ Liquor license: Type 47 (full Liquor) is available
- ✓ Fully built out kitchen, 3 hoods, 3 walk in coolers and freezer, dry storage and more
- ✓ No key money
- ✓ Separate event room
- ✓ Zoning: LAC2