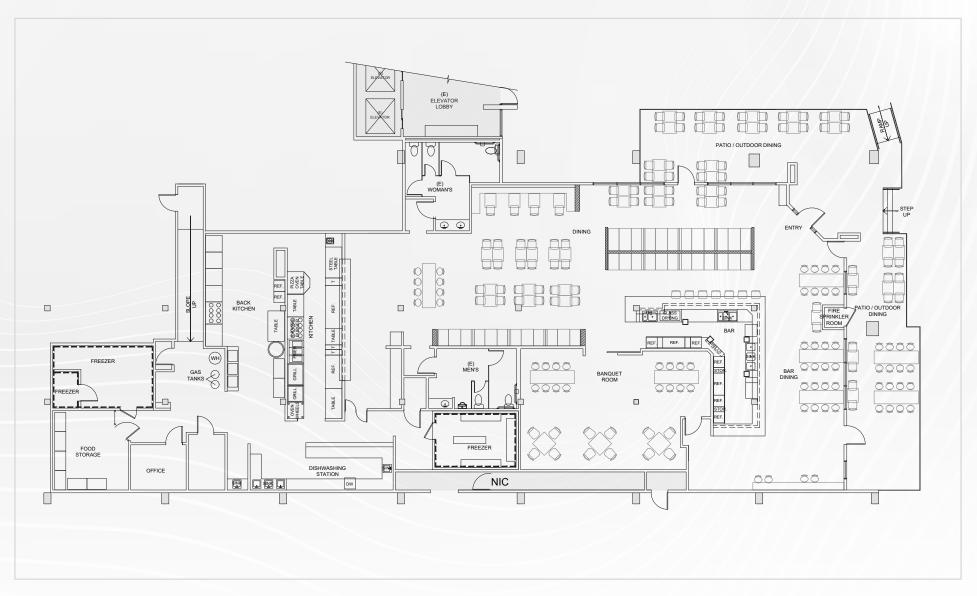

## **INTERIOR PHOTOS**

15300 Ventura Blvd., Sherman Oaks, CA 91403

FLOOR PLAN

15300 Ventura Blvd., Sherman Oaks, CA 91403

Measurements are approximate only, and Broker does not guarantee their accuracy. Tenants are subject to change, and Broker makes no representation written or implied that the feature tenants will be occupying the space throughout the duration of the Lessee's tenancy. Lessee is to conduct their own due diligence before signing any formal agreements.

## **APPROX. 7,150 SF**

SHERMAN OAKS LANDMARK RESTAURANT / BAR FORMER PUBLIC SCHOOL 818

- ✓ Open seating floor plan, bar, event room, private office, kitchen, storage, and 2 restrooms
- ✓ Seating capacity (occupant load): Restaurant: 277, bar: 18, 2 outdoor patios: 40 + 44
- ✓ Bar area: Seats 18 and has 24 beer taps
- ✓ Liquor license: Type 47 (full Liquor) is available
- ✓ Fully built out kitchen, 3 hoods, 3 walk in coolers and freezer, dry storage and more
- ✓ No key money
- ✓ Separate event room
- ✓ Zoning: LAC2