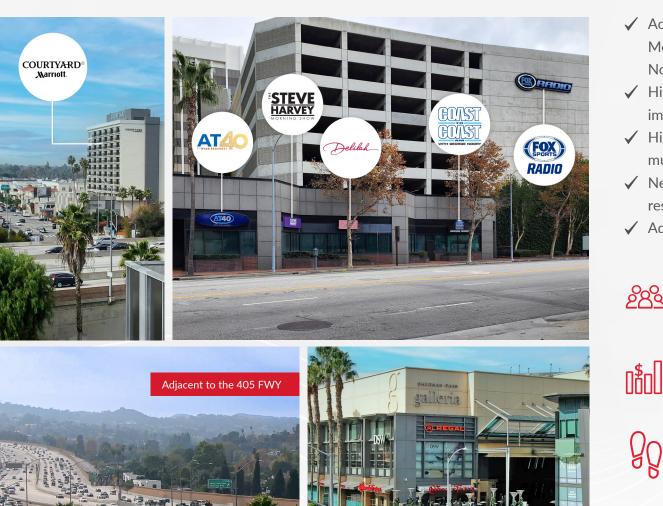

# **AREA HIGHLIGHTS**

15300 Ventura Blvd., Sherman Oaks, CA 91403

- ✓ Across from Fox Radio Studios: The Steve Harvey Morning Show, AT40 with Ryan Seacrest, George Noory Coast to Coast
- $\checkmark$  High density of commercial buildings in the immediate vicinity
- $\checkmark$  High residential density and additional new multifamily projects in the area
- $\checkmark$  Near schools, places of worship, financial services, restaurants, shopping, entertainment
- ✓ Adjacent to the 101 & 405 freeways

#### **TRAFFIC COUNT**

- ± 92,067 CPD ON VENTURA BLVD & SEPULVEDA BLVD

1

- ± 200,000 CPD ON 405 FREEWAY

AREA HIGHLIGHTS

15300 Ventura Blvd., Sherman Oaks, CA 91403