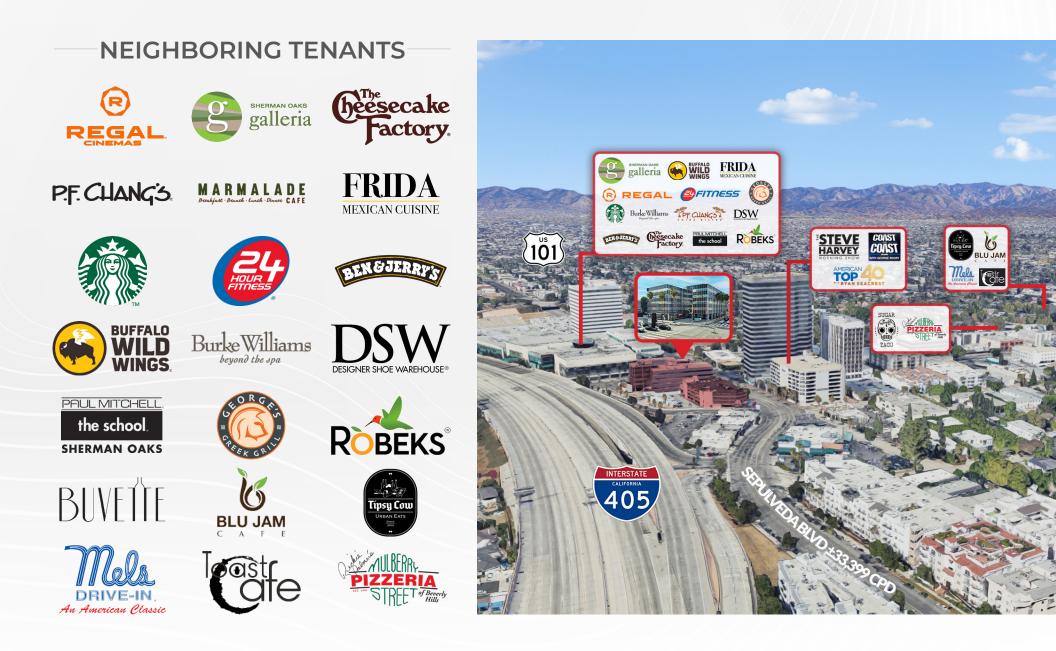

# **AREA HIGHLIGHTS**

15300 Ventura Blvd., Sherman Oaks, CA 91403

- ✓ Across from Fox Radio Studios: The Steve Harvey Morning Show, AT40 with Ryan Seacrest, George Noory Coast to Coast
- $\checkmark$  High density of commercial buildings in the immediate vicinity
- $\checkmark$  High residential density and additional new multifamily projects in the area
- $\checkmark$  Near schools, places of worship, financial services, restaurants, shopping, entertainment
- ✓ Adjacent to the 101 & 405 freeways

#### **TRAFFIC COUNT**

- ± 92,067 CPD ON VENTURA BLVD & SEPULVEDA BLVD

1

- ± 200,000 CPD ON 405 FREEWAY

AREA HIGHLIGHTS

15300 Ventura Blvd., Sherman Oaks, CA 91403