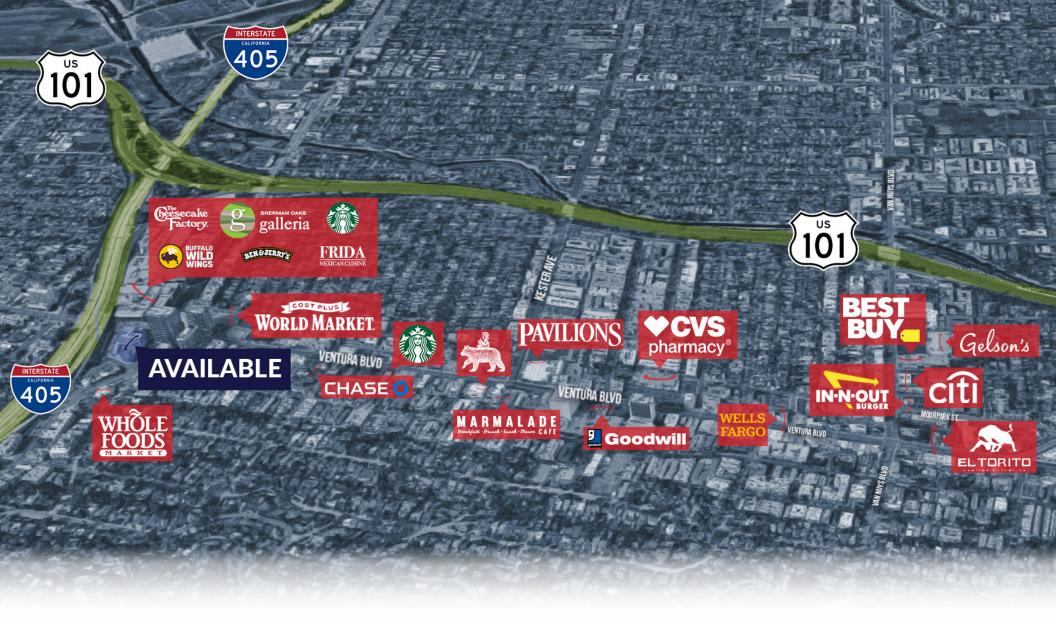

# **AREA HIGHLIGHTS**

15300 Ventura Blvd., Sherman Oaks, CA 91403

- ✓ Across from Fox Radio Studios: The Steve Harvey Morning Show, AT40 with Ryan Seacrest, George Noory Coast to Coast
- $\checkmark$  High density of commercial buildings in the immediate vicinity
- $\checkmark$  High residential density and additional new multifamily projects in the area
- $\checkmark$  Near schools, places of worship, financial services, restaurants, shopping, entertainment
- ✓ Adjacent to the 101 & 405 freeways

#### **TRAFFIC COUNT**

- ± 92,067 CPD ON VENTURA BLVD & SEPULVEDA BLVD

1

- ± 200,000 CPD ON 405 FREEWAY

AREA HIGHLIGHTS

15300 Ventura Blvd., Sherman Oaks, CA 91403