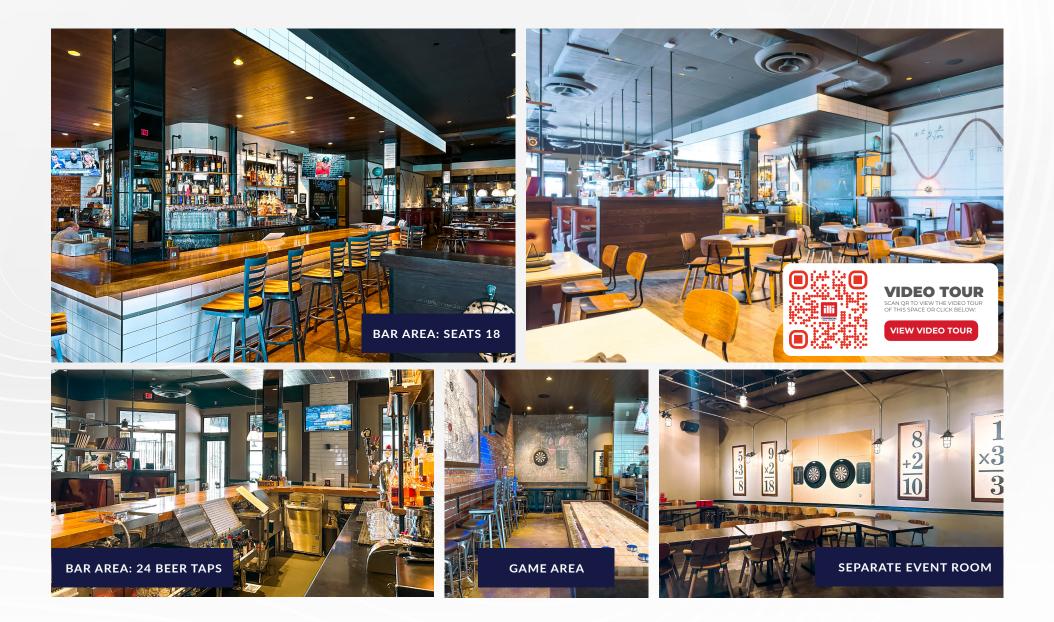

### **INTERIOR PHOTOS** 15300 Ventura Blvd., Sherman Oaks, CA 91403

## **APPROX. 7,150 SF**

SHERMAN OAKS LANDMARK RESTAURANT / BAR FORMER PUBLIC SCHOOL 818

- ✓ Open seating floor plan, bar, event room, private office, kitchen, storage, and 2 restrooms
- ✓ Seating capacity (occupant load): Restaurant: 277, bar: 18, 2 outdoor patios: 40 + 44
- ✓ Bar area: Seats 18 and has 24 beer taps
- ✓ Liquor license: Type 47 (full Liquor) is available
- ✓ Fully built out kitchen, 3 hoods, 3 walk in coolers and freezer, dry storage and more
- ✓ No key money
- ✓ Separate event room
- ✓ Zoning: LAC2