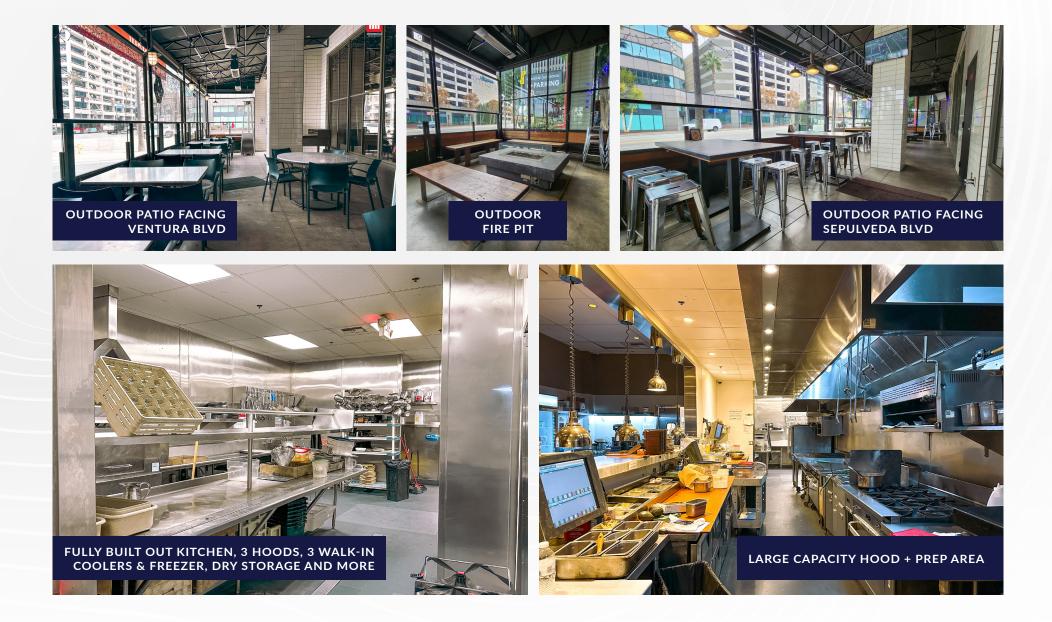

## **INTERIOR PHOTOS**

15300 Ventura Blvd., Sherman Oaks, CA 91403

FLOOR PLAN

15300 Ventura Blvd., Sherman Oaks, CA 91403

Measurements are approximate only, and Broker does not guarantee their accuracy. Tenants are subject to change, and Broker makes no representation written or implied that the feature tenants will be occupying the space throughout the duration of the Lessee's tenancy. Lessee is to conduct their own due diligence before signing any formal agreements.

## **APPROX. 7,150 SF**

SHERMAN OAKS LANDMARK RESTAURANT / BAR FORMER PUBLIC SCHOOL 818

- ✓ Open seating floor plan, bar, event room, private office, kitchen, storage, and 2 restrooms
- ✓ Seating capacity (occupant load): Restaurant: 277, bar: 18, 2 outdoor patios: 40 + 44
- ✓ Bar area: Seats 18 and has 24 beer taps
- ✓ Liquor license: Type 47 (full Liquor) is available
- ✓ Fully built out kitchen, 3 hoods, 3 walk in coolers and freezer, dry storage and more
- ✓ No key money
- ✓ Separate event room
- ✓ Zoning: LAC2