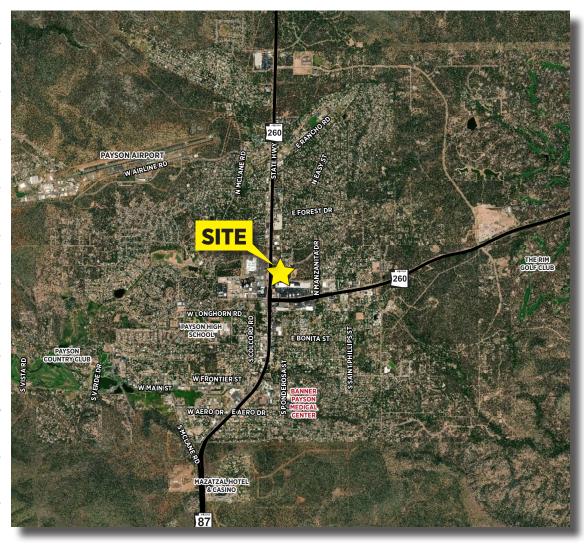

## FOR SALE | ±1.5 ACRES

209 & 211 N. BEELINE HIGHWAY | PAYSON, ARIZONA 85541

S/SEC BEELINE HIGHWAY AND MALIBU DRIVE

Will French

Director +1 602 224 4496 will.french@cushwake.com

2555 E. Camelback Rd, Suite 400 Phoenix, Arizona 85016 ph: +1 602 954 9000 fx: +1 602 253 0528

## FOR SALE | ±1.5 ACRES

209 & 211 N. BEELINE HIGHWAY | PAYSON, ARIZONA 85541 S/SEC BEELINE HIGHWAY AND MALIBU DRIVE