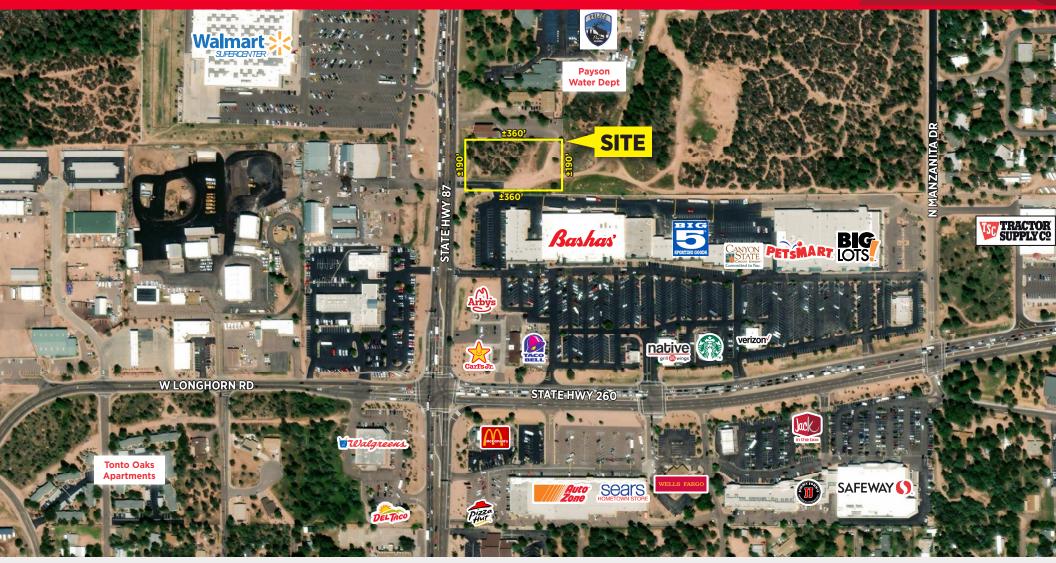

## FOR SALE | ±1.5 ACRES

209 & 211 N. BEELINE HIGHWAY | PAYSON, ARIZONA 85541

S/SEC BEELINE HIGHWAY AND MALIBU DRIVE

Will French

Director +1 602 224 4496 will.french@cushwake.com

2555 E. Camelback Rd, Suite 400 Phoenix, Arizona 85016 ph: +1 602 954 9000 fx: +1 602 253 0528

## FOR SALE | ±1.5 ACRES

209 & 211 N. BEELINE HIGHWAY | PAYSON, ARIZONA 85541 S/SEC BEELINE HIGHWAY AND MALIBU DRIVE

## PROPERTY FEATURES

| TROTERTTEATORES     |                                                                                                           |  |  |  |
|---------------------|-----------------------------------------------------------------------------------------------------------|--|--|--|
| APN'S               | 304-02-014B, 014C                                                                                         |  |  |  |
| ZONING              | C-2                                                                                                       |  |  |  |
| GENERAL PLAN        | General Commercial                                                                                        |  |  |  |
| 2018 PROPERTY TAXES | \$4,474.86                                                                                                |  |  |  |
| PRICING             | \$499,000.00 (\$7.64/SF)                                                                                  |  |  |  |
| OTHER INFORMATION   | <ul> <li>±190 feet of frontage along<br/>Beeline Highway</li> <li>±5 minutes to Payson Airport</li> </ul> |  |  |  |
|                     |                                                                                                           |  |  |  |