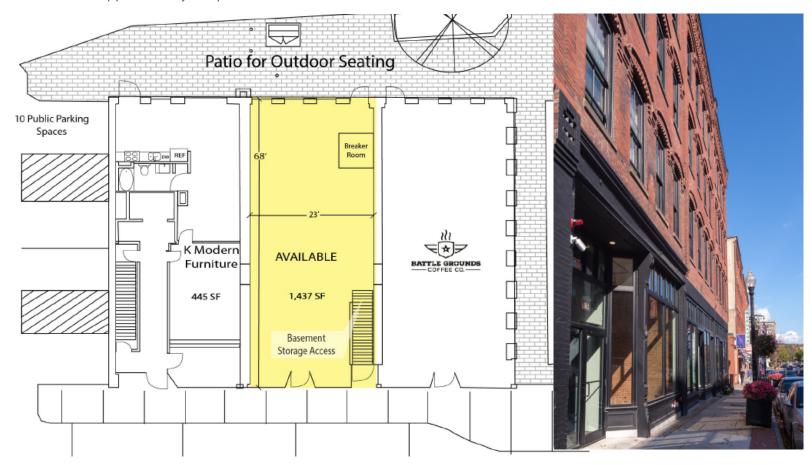

# 1,437 SF OF STREET LEVEL RETAIL AVAILABLE

The restoration of the historic Marsh Building is now complete! Three new street level retail spaces have been restored in the historic downtown restaurant district. Eighteen new apartments are leased on the upper stories. Located at 41 Washington Street in downtown historic Haverhill, the one remaining vacancy is 1,437 square feet and boasts high ceilings, tin detail, wainscoting and beautiful historic storefront windows. There is an attached outdoor patio in the rear of the building which is adjacent to a large public parking lot. Street parking is available as well. Battle Grounds Coffee and K Modern Furniture, two vibrant new businesses creating buzz in the downtown, occupy the adjacent retail spaces. The 1,437 square feet space is perfect for food, fitness, retail, or services to serve the local residents and employees. Harbor Place, a new multi-use development on Washington Street with 80 residential units, 58,000 SF of office space and 118,000 SF of retail, restaurant and service and the UMASS Lowell satellite campus is now completed and open.

### TENANTS SQUARE FOOTAGE

| 1. | Battle Grounds Coffee Co. | 1 <b>,</b> 500 SF |
|----|---------------------------|-------------------|
| 2. | Available                 | 1,437 SF          |
| 3. | K Modern Furniture        | 445 SF            |