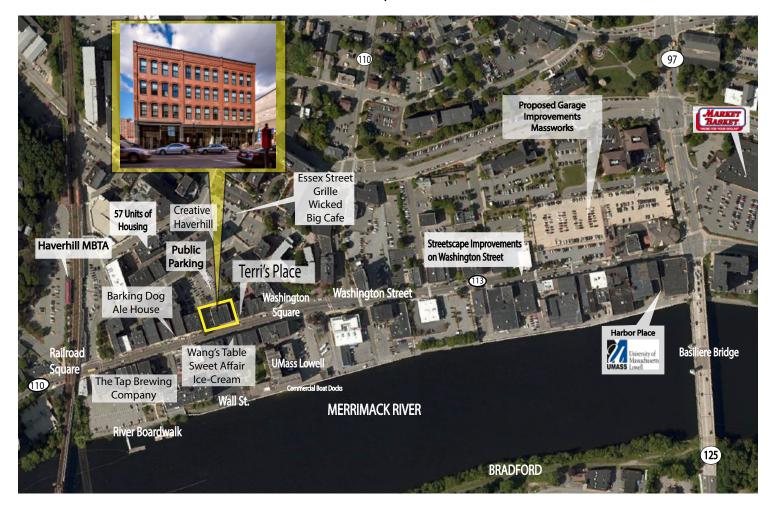

# 1,437 SF OF STREET LEVEL RETAIL AVAILABLE

The restoration of the historic Marsh Building is now complete! Three new street level retail spaces have been restored in the historic downtown restaurant district. Eighteen new apartments are leased on the upper stories. Located at 41 Washington Street in downtown historic Haverhill, the one remaining vacancy is 1,437 square feet and boasts high ceilings, tin detail, wainscoting and beautiful historic storefront windows. There is an attached outdoor patio in the rear of the building which is adjacent to a large public parking lot. Street parking is available as well. Battle Grounds Coffee and K Modern Furniture, two vibrant new businesses creating buzz in the downtown, occupy the adjacent retail spaces. The 1,437 square feet space is perfect for food, fitness, retail, or services to serve the local residents and employees. Harbor Place, a new multi-use development on Washington Street with 80 residential units, 58,000 SF of office space and 118,000 SF of retail, restaurant and service and the UMASS Lowell satellite campus is now completed and open.

#### HISTORIC DOWNTOWN HAVERHILL, MA • 39-45 WASHINGTON STREET

Public Parking Lot Approximately 67 Spaces