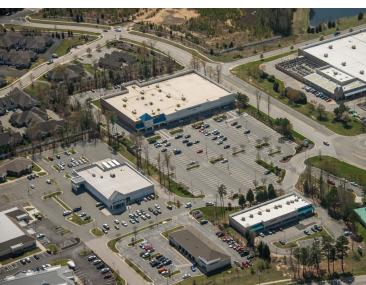

Next to Walmart on Route 10 (Ironbridge Road) 12201 S. Chalkley Rd, Chester VA

# End-Cap Space Next to American Family Fitness

- ☐ Join American Family Fitness (35,191 sq ft)
- ☐ Space available up to 24,650 sq. ft. (113′ W x 241v′ D) May be subdivided
- ☐ (2) Pylon Sign Panels Available on Route 10 & Chalkley Road
- Adjacent to Chester's Only WalMart Super Center, Goodwill, Firestone, Patient First, and Shoppes at River Forest. In the heart of Chester on Route 10 and Chalkley Rd.