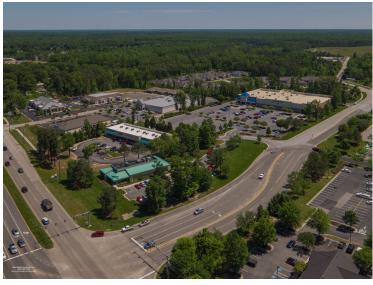

Next to Walmart on Route 10 (Ironbridge Road) 12201 S. Chalkley Rd, Chester VA

# End-Cap Space Next to American Family Fitness

- ☐ Join American Family Fitness (35,191 sq ft)
- ☐ Space available up to 24,650 sq. ft. (113′ W x 241v′ D) May be subdivided
- ☐ (2) Pylon Sign Panels Available on Route 10 & Chalkley Road
- Adjacent to Chester's Only WalMart Super Center, Goodwill, Firestone, Patient First, and Shoppes at River Forest. In the heart of Chester on Route 10 and Chalkley Rd.