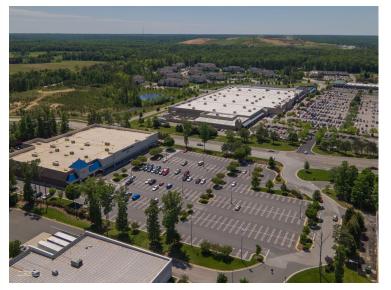

Next to Walmart on Route 10 (Ironbridge Road) 12201 S. Chalkley Rd, Chester VA

# End-Cap Space Next to American Family Fitness

- ☐ Join American Family Fitness (35,191 sq ft)
- ☐ Space available up to 24,650 sq. ft. (113′ W x 241v′ D) May be subdivided
- ☐ (2) Pylon Sign Panels Available on Route 10 & Chalkley Road
- Adjacent to Chester's Only WalMart Super Center, Goodwill, Firestone, Patient First, and Shoppes at River Forest. In the heart of Chester on Route 10 and Chalkley Rd.