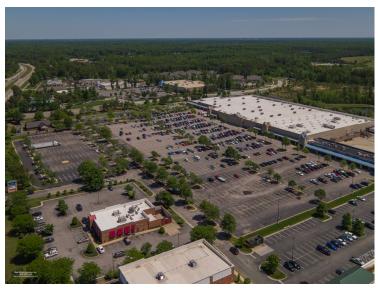

Next to Walmart on Route 10 (Ironbridge Road) 12201 S. Chalkley Rd, Chester VA

# End-Cap Space Next to American Family Fitness

- ☐ Join American Family Fitness (35,191 sq ft)
- ☐ Space available up to 24,650 sq. ft. (113′ W x 241v′ D) May be subdivided
- ☐ (2) Pylon Sign Panels Available on Route 10 & Chalkley Road
- Adjacent to Chester's Only WalMart Super Center, Goodwill, Firestone, Patient First, and Shoppes at River Forest. In the heart of Chester on Route 10 and Chalkley Rd.