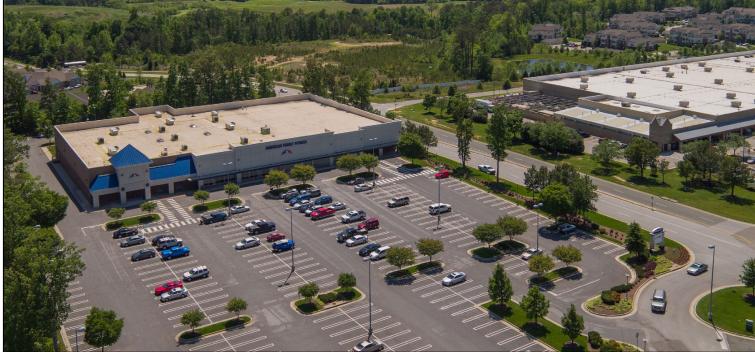

Next to Walmart on Route 10 (Ironbridge Road) 12201 S. Chalkley Rd, Chester VA

# End-Cap Space Next to American Family Fitness

- ☐ Join American Family Fitness (35,191 sq ft)
- ☐ Space available up to 24,650 sq. ft. (113′ W x 241v′ D) May be subdivided
- ☐ (2) Pylon Sign Panels Available on Route 10 & Chalkley Road
- Adjacent to Chester's Only WalMart Super Center, Goodwill, Firestone, Patient First, and Shoppes at River Forest. In the heart of Chester on Route 10 and Chalkley Rd.