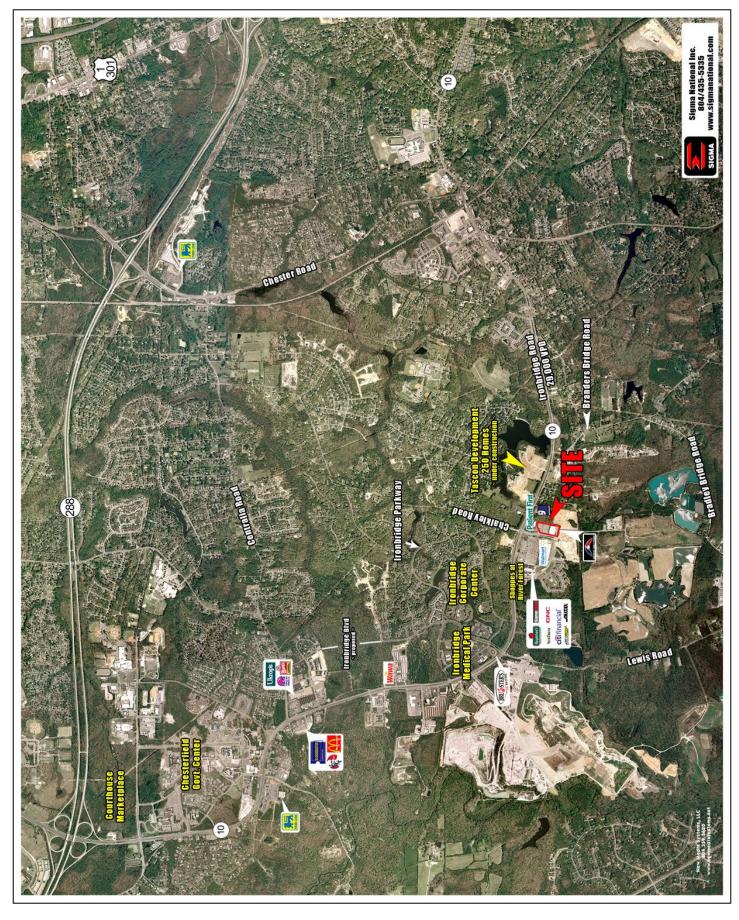

Next to Walmart on Route 10 (Ironbridge Road) 12201 S. Chalkley Rd, Chester VA

# End-Cap Space Next to American Family Fitness

- ☐ Join American Family Fitness (35,191 sq ft)
- ☐ Space available up to 24,650 sq. ft. (113′ W x 241v′ D) May be subdivided
- ☐ (2) Pylon Sign Panels Available on Route 10 & Chalkley Road
- Adjacent to Chester's Only WalMart Super Center, Goodwill, Firestone, Patient First, and Shoppes at River Forest. In the heart of Chester on Route 10 and Chalkley Rd.