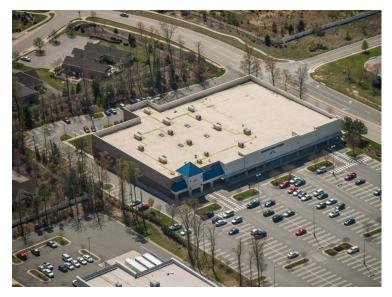

# End-Cap Space Next to American Family Fitness

- ☐ Join American Family Fitness (35,191 sq ft)
- ☐ Space available up to 24,650 sq. ft. (113′ W x 241v′ D) May be subdivided
- ☐ (2) Pylon Sign Panels Available on Route 10 & Chalkley Road
- Adjacent to Chester's Only WalMart Super Center, Goodwill, Firestone, Patient First, and Shoppes at River Forest. In the heart of Chester on Route 10 and Chalkley Rd.