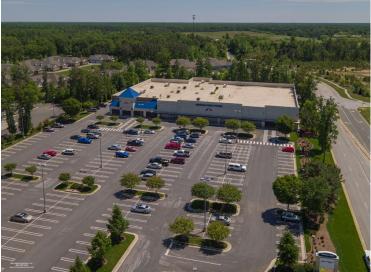

Next to Walmart on Route 10 (Ironbridge Road) 12201 S. Chalkley Rd, Chester VA

# End-Cap Space Next to American Family Fitness

- ☐ Join American Family Fitness (35,191 sq ft)
- ☐ Space available up to 24,650 sq. ft. (113′ W x 241v′ D) May be subdivided
- ☐ (2) Pylon Sign Panels Available on Route 10 & Chalkley Road
- Adjacent to Chester's Only WalMart Super Center, Goodwill, Firestone, Patient First, and Shoppes at River Forest. In the heart of Chester on Route 10 and Chalkley Rd.