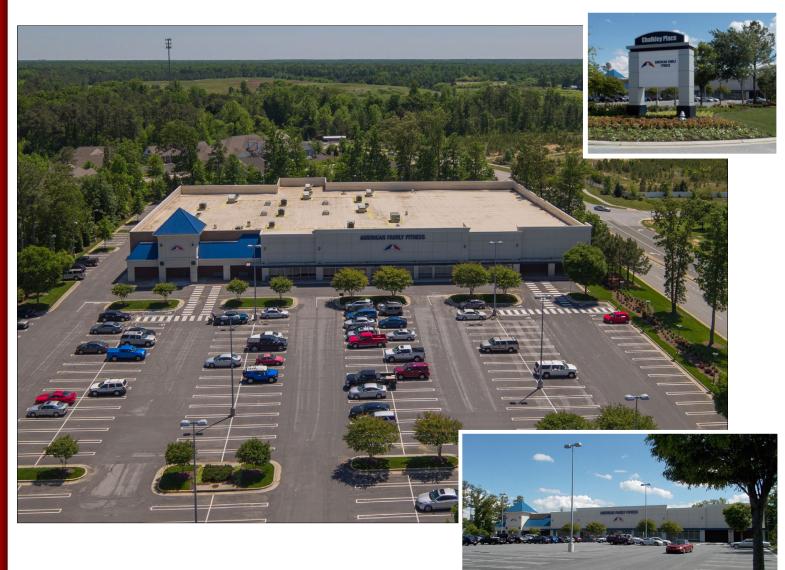

Next to Walmart on Route 10 (Ironbridge Road) 12201 S. Chalkley Rd, Chester VA

# End-Cap Space Next to American Family Fitness

- ☐ Join American Family Fitness (35,191 sq ft)
- ☐ Space available up to 24,650 sq. ft. (113′ W x 241v′ D) May be subdivided
- ☐ (2) Pylon Sign Panels Available on Route 10 & Chalkley Road
- Adjacent to Chester's Only WalMart Super Center, Goodwill, Firestone, Patient First, and Shoppes at River Forest. In the heart of Chester on Route 10 and Chalkley Rd.