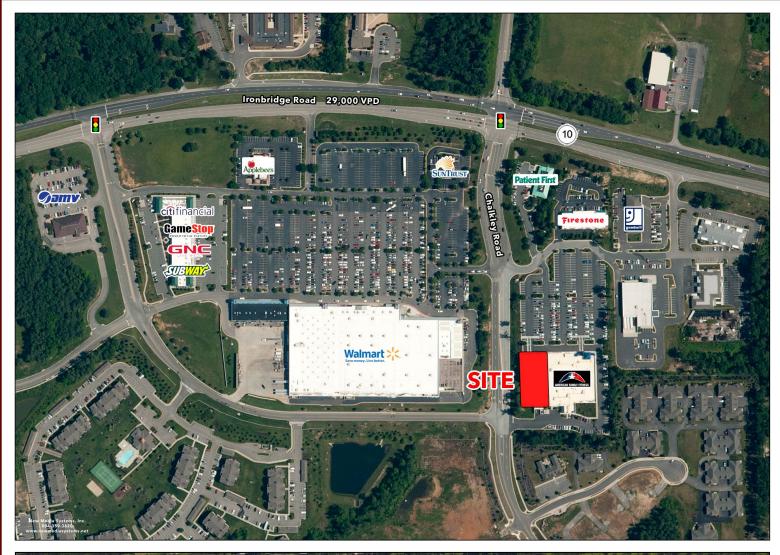

Next to Walmart on Route 10 (Ironbridge Road) 12201 S. Chalkley Rd, Chester VA

# End-Cap Space Next to American Family Fitness

- ☐ Join American Family Fitness (35,191 sq ft)
- ☐ Space available up to 24,650 sq. ft. (113′ W x 241v′ D) May be subdivided
- ☐ (2) Pylon Sign Panels Available on Route 10 & Chalkley Road
- Adjacent to Chester's Only WalMart Super Center, Goodwill, Firestone, Patient First, and Shoppes at River Forest. In the heart of Chester on Route 10 and Chalkley Rd.