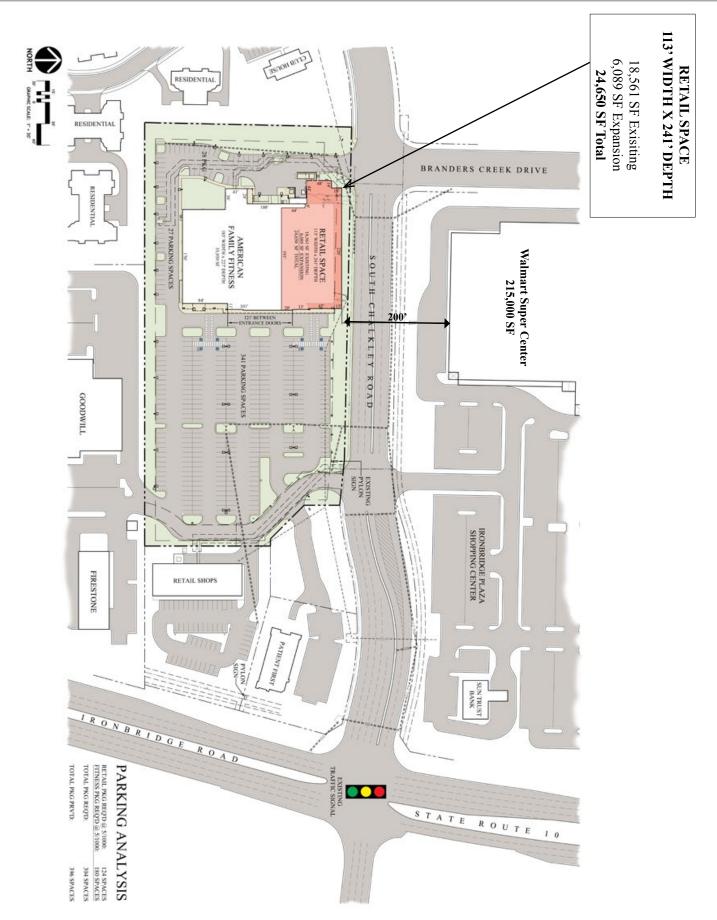

Next to Walmart on Route 10 (Ironbridge Road) 12201 S. Chalkley Rd, Chester VA

# End-Cap Space Next to American Family Fitness

- ☐ Join American Family Fitness (35,191 sq ft)
- ☐ Space available up to 24,650 sq. ft. (113′ W x 241v′ D) May be subdivided
- ☐ (2) Pylon Sign Panels Available on Route 10 & Chalkley Road
- Adjacent to Chester's Only WalMart Super Center, Goodwill, Firestone, Patient First, and Shoppes at River Forest. In the heart of Chester on Route 10 and Chalkley Rd.