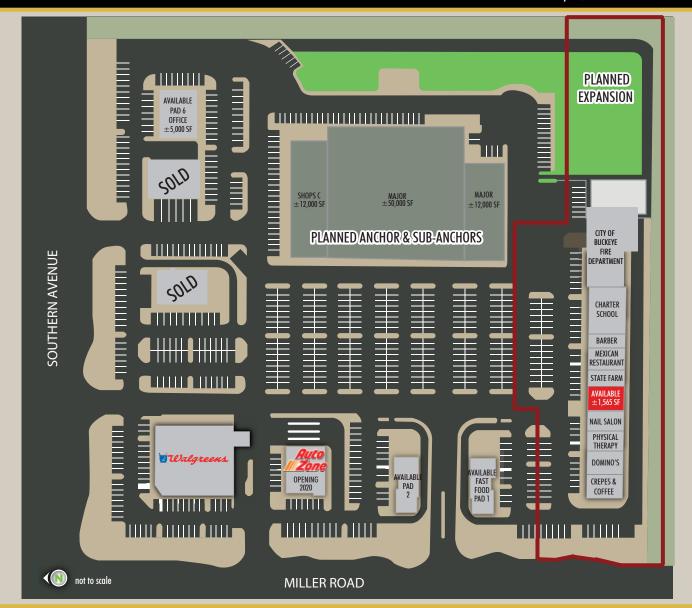

### PROJECT HIGHLIGHTS -- 21,011 SF CENTER

- Miller Road (Major arterial through Buckeye)
- Adjacent to available grocery anchored pad
- National tenants in center include:

State Farm Walgreens and two drive-thru pads adjacent to Center off of Miller Road

- Estimated 11% population growth within 4 years in Buckeye
- Up and coming middle class neighborhood