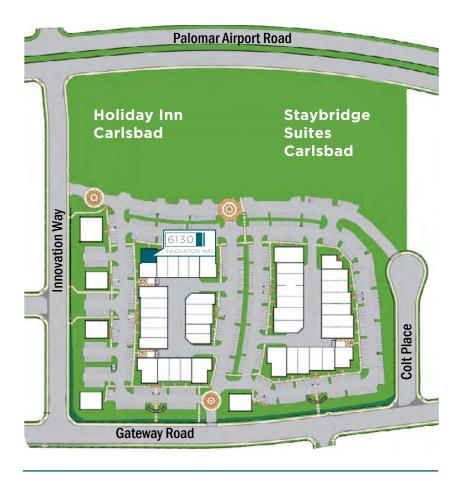

# 6130 INNOVATION WAY

### FOR SALE OR LEASE ±1,921 SF OFFICE CONDOMINIUM

Sale Price: \$415/SF | Asking Lease Rate: Negotiable

Prominent corner location within the prestigious Towers at Bressi Ranch development

Efficiently designed with built-in desks

Eyebrow signage available

4.0/1,000 SF parking ratio

2007 construction

Walking distance to the Bressi Village Shopping Center which includes Peet's Coffee and Tea, Trader Joe's, Board and Brew Sandwiches, Tommy V's Urban Kitchen and numerous other restaurant and retail amenities

Adjacent to the Square at Bressi Ranch - an 87,000 SF retail center currently under construction

Less than a mile from McClellan-Palomar Airport