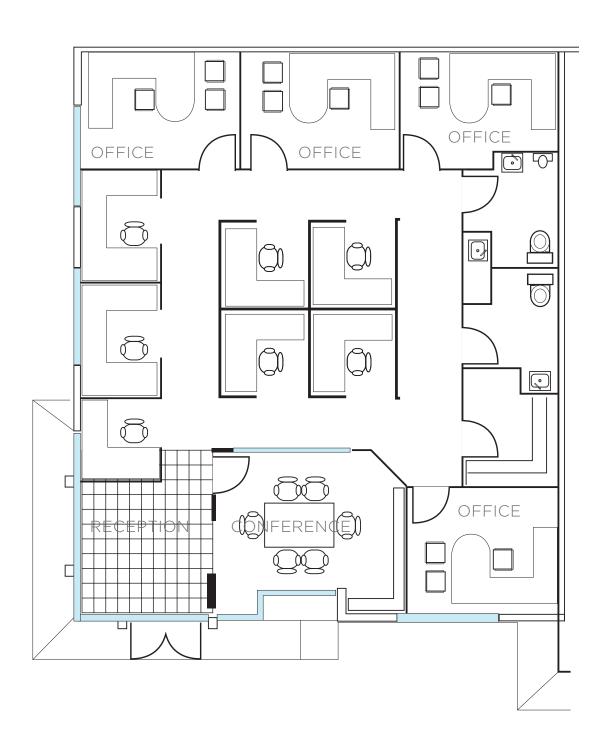

# 6130 INNOVATION WAY

### FOR SALE OR LEASE ±1,921 SF OFFICE CONDOMINIUM



Sale Price: \$415/SF | Asking Lease Rate: Negotiable







Prominent corner location within the prestigious Towers at Bressi Ranch development

Efficiently designed with built-in desks

Eyebrow signage available

4.0/1,000 SF parking ratio

2007 construction



Walking distance to the Bressi Village Shopping Center which includes Peet's Coffee and Tea, Trader Joe's, Board and Brew Sandwiches, Tommy V's Urban Kitchen and numerous other restaurant and retail amenities

Adjacent to the Square at Bressi Ranch - an 87,000 SF retail center currently under construction

Less than a mile from McClellan-Palomar Airport





#### Floorplan ±1,921 SF











**■ I** The Towers at Bressi Ranch







## 6130

#### INNOVATION WAY



Brooks Campbell Senior Director +1 760 431 4215 brooks.campbell@cushwake.com LIC#01380901 1000 Aviara Parkway, Suite 100 Carlsbad, CA 92011 P +1 760 431 4200 F +1 760 454 3869 www.cushwakeprivateclient.com



Cushman & Wakefield Copyright 2018. No warranty or representation, express or implied, is made to the accuracy or completeness of the information contained herein, and same is submitted subject or rors, omissions, change of price, rental or other conditions, withdrawal without notice, and to any special listing conditions imposed by the property owner(s). As applicable, we make no representation as to the condition of the property (or properties) in question.