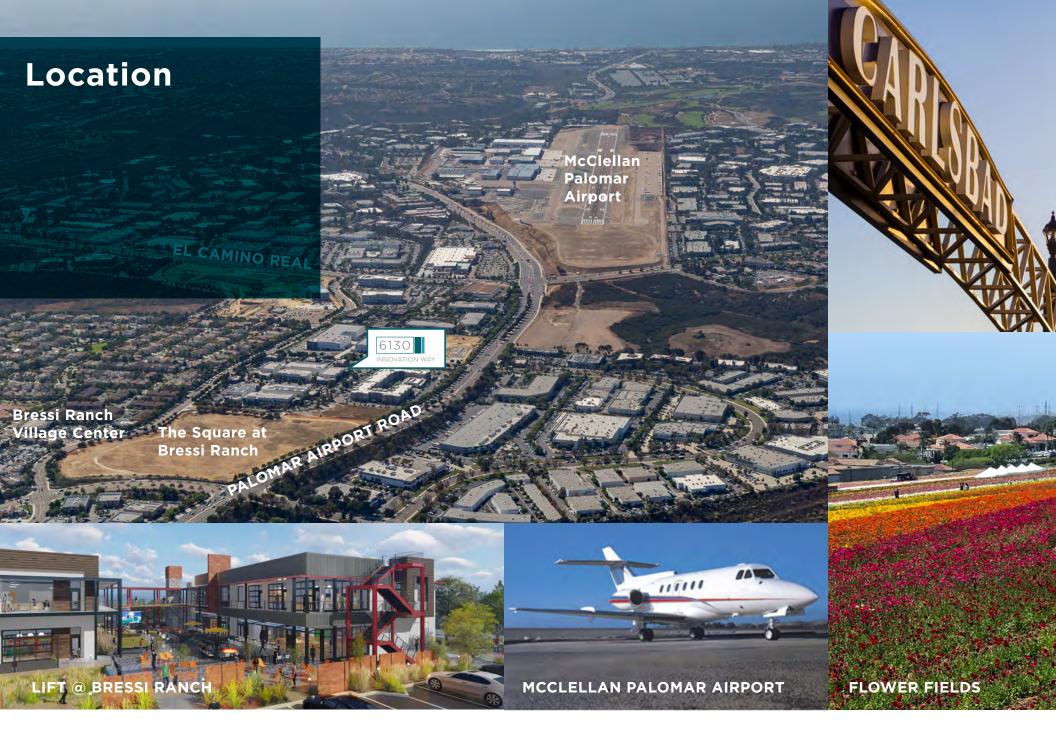

### FOR SALE OR LEASE ±1,921 SF OFFICE CONDOMINIUM

Sale Price: \$415/SF | Asking Lease Rate: Negotiable

Prominent corner location within the prestigious Towers at Bressi Ranch development

Efficiently designed with built-in desks

Eyebrow signage available

4.0/1,000 SF parking ratio

2007 construction

Walking distance to the Bressi Village Shopping Center which includes Peet's Coffee and Tea, Trader Joe's, Board and Brew Sandwiches, Tommy V's Urban Kitchen and numerous other restaurant and retail amenities

Adjacent to the Square at Bressi Ranch - an 87,000 SF retail center currently under construction

Less than a mile from McClellan-Palomar Airport