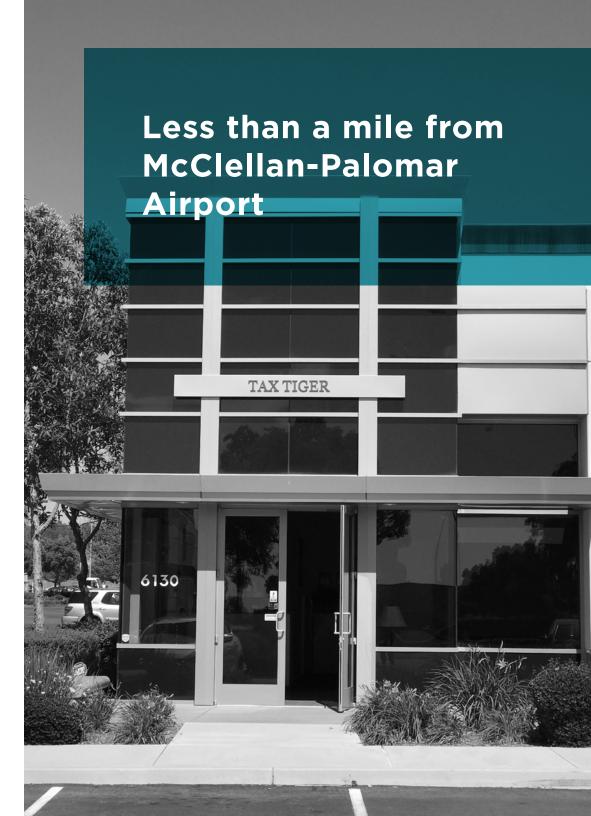

Adjacent to the Square at Bressi Ranch - an 87,000 SF retail center currently under construction

Less than a mile from McClellan-Palomar Airport