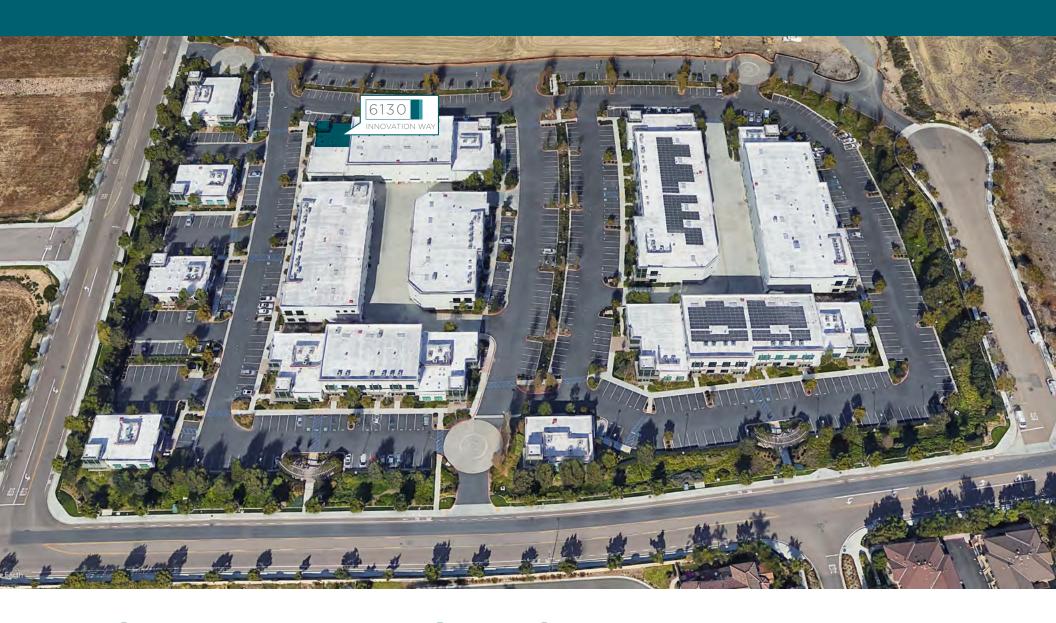

# 6130 INNOVATION WAY

### FOR SALE OR LEASE ±1,921 SF OFFICE CONDOMINIUM

Sale Price: \$415/SF | Asking Lease Rate: Negotiable

Prominent corner location within the prestigious Towers at Bressi Ranch development

Efficiently designed with built-in desks

Eyebrow signage available

4.0/1,000 SF parking ratio

2007 construction

Walking distance to the Bressi Village Shopping Center which includes Peet's Coffee and Tea, Trader Joe's, Board and Brew Sandwiches, Tommy V's Urban Kitchen and numerous other restaurant and retail amenities

Adjacent to the Square at Bressi Ranch - an 87,000 SF retail center currently under construction

Less than a mile from McClellan-Palomar Airport