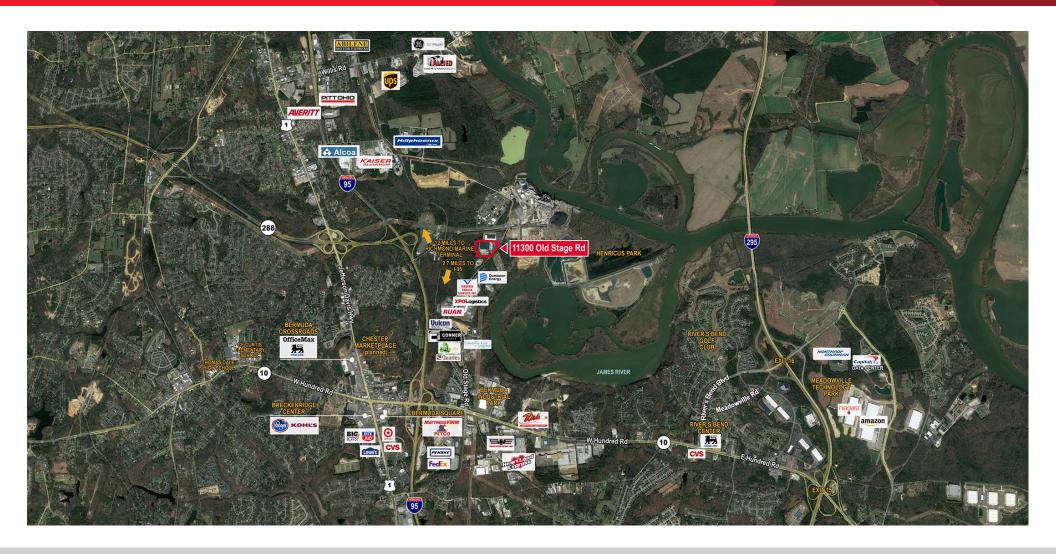

## 11200 - 11300 Old Stage Road

Chesterfield County, Virginia

For more information, contact: