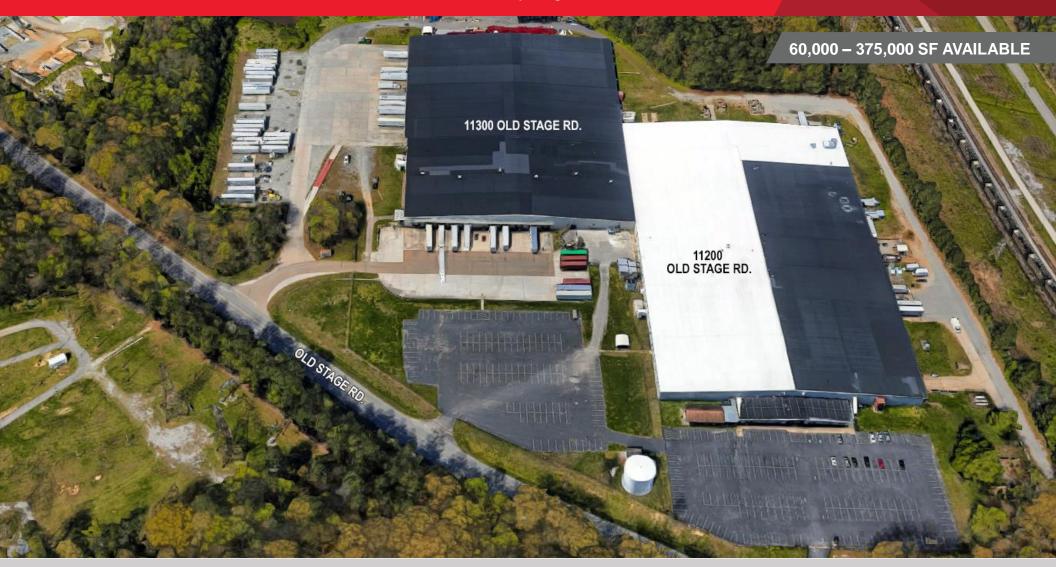

### 11200 - 11300 Old Stage Road

Chesterfield County, Virginia

For more information, contact:

# 11200 - 11300 Old Stage Road

Chesterfield County, Virginia

| Specifications               |                                               |
|------------------------------|-----------------------------------------------|
| 11200 – 11300 Old Stage Road |                                               |
| Total SF                     | 375,000 SF Contiguous Space (can subdivide)   |
| Total Acreage                | 36.35 Acres                                   |
| Construction                 | Pre-engineered metal with reinforced concrete |
| Floor Thickness              | 6"                                            |
| Loading                      | 33 Dock Doors   3 Drive-ins                   |
| Sprinkler                    | Wet sprinkler system                          |
| Electrical                   | Heavy electrical service                      |
| Zoning                       | I-3                                           |
| 11200 Old Stage Road         |                                               |
| Available SF                 | 60,000 - 208,000 SF                           |
| Loading                      | 12 Docks   3 Drive-ins                        |
| Ceiling Height               | 16' at eaves, 29' at spine                    |
| Column Spacing               | 24 x 90                                       |
| Lease Rate                   | \$2.75 PSF, NNN                               |
| 11300 Old Stage Road         |                                               |
| Available SF                 | 83,500 – 167,000 SF                           |
| Loading                      | 21 Docks   2 Drive-ins (One is 14' x 14')     |
| Ceiling Height               | 18' at eaves, 29' at spine                    |
| Column Spacing               | 24 x 90                                       |
| Lease Rate                   | \$3.50 PSF, NNN                               |