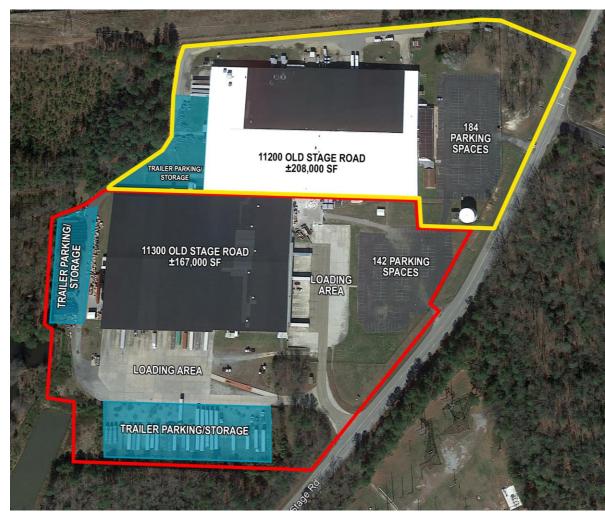

# 11200 - 11300 Old Stage Road

Chesterfield County, Virginia

| Specifications               |                                               |
|------------------------------|-----------------------------------------------|
| 11200 – 11300 Old Stage Road |                                               |
| Total SF                     | 375,000 SF Contiguous Space (can subdivide)   |
| Total Acreage                | 36.35 Acres                                   |
| Construction                 | Pre-engineered metal with reinforced concrete |
| Floor Thickness              | 6"                                            |
| Loading                      | 33 Dock Doors   3 Drive-ins                   |
| Sprinkler                    | Wet sprinkler system                          |
| Electrical                   | Heavy electrical service                      |
| Zoning                       | I-3                                           |
| 11200 Old Stage Road         |                                               |
| Available SF                 | 60,000 - 208,000 SF                           |
| Loading                      | 12 Docks   3 Drive-ins                        |
| Ceiling Height               | 16' at eaves, 29' at spine                    |
| Column Spacing               | 24 x 90                                       |
| Lease Rate                   | \$2.75 PSF, NNN                               |
| 11300 Old Stage Road         |                                               |
| Available SF                 | 83,500 – 167,000 SF                           |
| Loading                      | 21 Docks   2 Drive-ins (One is 14' x 14')     |
| Ceiling Height               | 18' at eaves, 29' at spine                    |
| Column Spacing               | 24 x 90                                       |
| Lease Rate                   | \$3.50 PSF, NNN                               |

## 11200 - 11300 Old Stage Road

Chesterfield County, Virginia

For more information, contact: