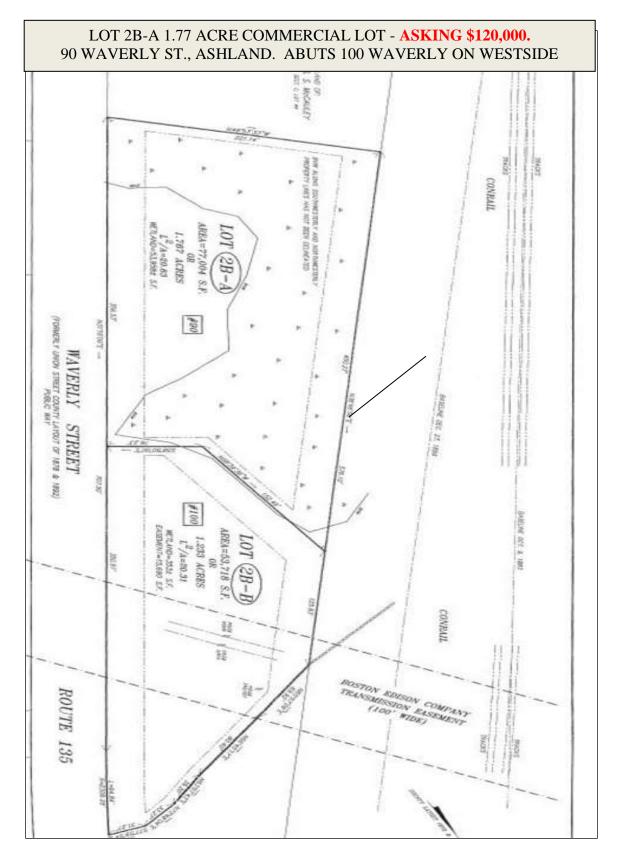

Same owners, own a 1.77 acre parcel next to 100 Waverly St. Land For Sale Asking - \$120,000 Commercial zoned.