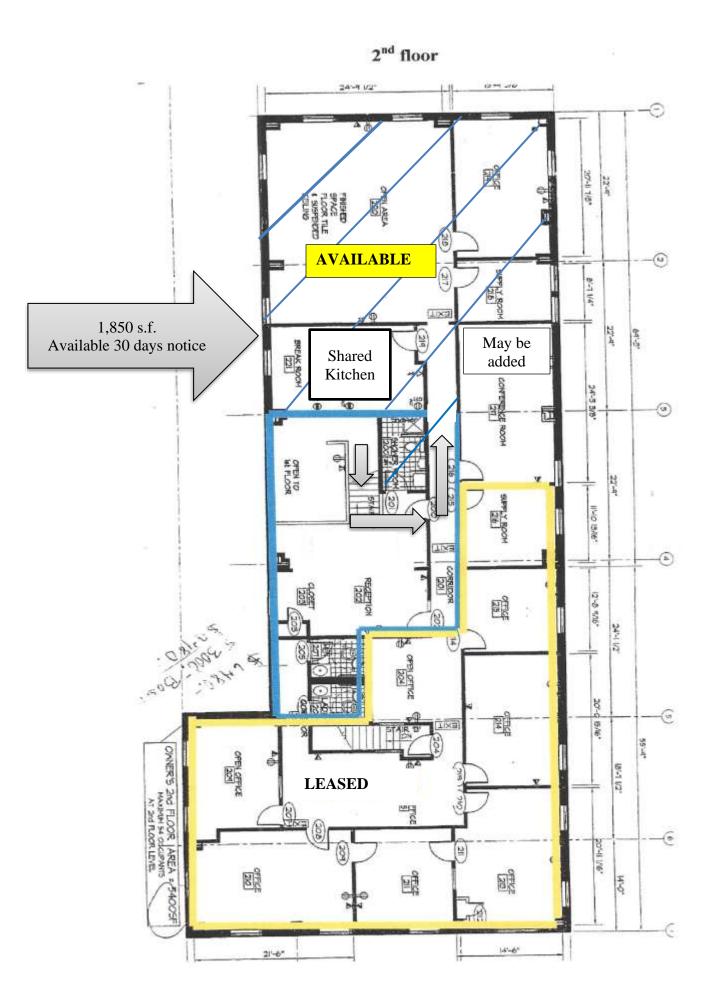

ASKING - \$2,328/m \* utilities & trash fee if used. Base year r.e. taxes & operating expenses included.

**Suite 2A**: Approx. 1,500 usable, 1,850 s.f. rentable including common area. Private offices, large shared kitchen with private refrigerator, large conference room with furniture included if desired and open area.  $2^{nd}$  fl. H.C. Accessible. Available 30 days notice. Nice woodland views.

#### **ROUTE 135 ~ 100 WAVERLY STREET, ASHLAND, MA**

Note : Above plan may not show the exact cent configuration and should be verified by the Lessee prior to lease negotiations.

Typical 1<sup>st</sup> floor space with interior bathroom