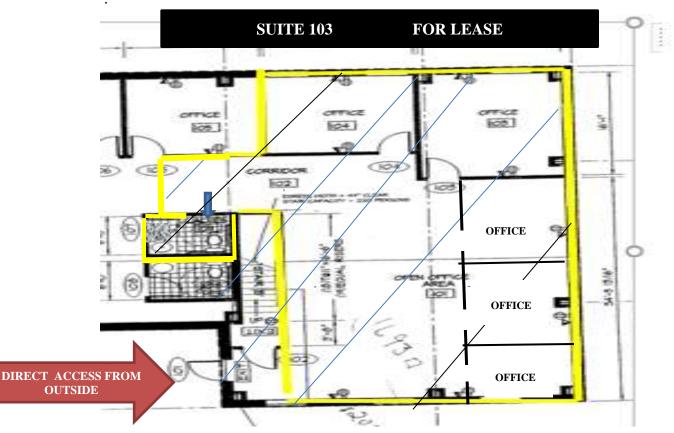

#### **Available Suites :**

Suite 103: Approx. 1,693 s.f.  $-1^{st}$  floor suite, currently an afterschool enrichment program space. 4 - 5 offices with glass window partitions, very large open area and reception area. Private bath and direct entrance from exterior into space. Available now.

#### **ROUTE 135 ~ 100 WAVERLY STREET, ASHLAND, MA**

Note : Above plan may not show the exact cent configuration and should be verified by the Lessee prior to lease negotiations.

Typical 1<sup>st</sup> floor space with interior bathroom