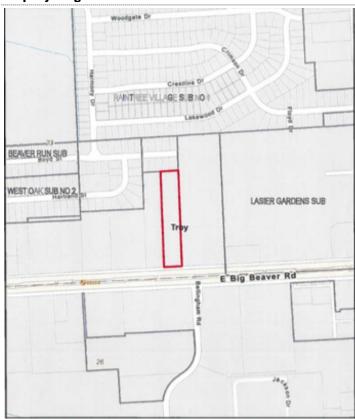

#### **General Information**

| Tax ID/APN:<br>Possible Uses:                     | 20-23-401-048<br>Multi-Family, Office, Retail                                             | Zoning:<br>Sale Terms:                      | COMMERICAL<br>Purchase Money Mortgage |
|---------------------------------------------------|-------------------------------------------------------------------------------------------|---------------------------------------------|---------------------------------------|
| Area & Location                                   |                                                                                           |                                             |                                       |
| Property Visibility:<br>Largest Nearby Street:    | Excellent<br>John R                                                                       | Feet of Frontage:<br>Traffic/Vehicle Count: | 168<br>64,000                         |
| Land Related                                      |                                                                                           |                                             |                                       |
| Topography:<br>Easements:<br>Available Utilities: | Level<br>Utilities<br>Electric, Water, Gas, Sewer, Storm Drain, Cable,<br>Internet Access | Water Service:<br>Sewer Type:               | Municipal<br>Municipal                |
| Location                                          |                                                                                           |                                             |                                       |
| Address:<br>County:                               | Big Beaver Rd., Troy, MI 48084<br>Oakland                                                 | MSA:<br>Submarket:                          | Detroit-Warren-Dearborn<br>Troy South |