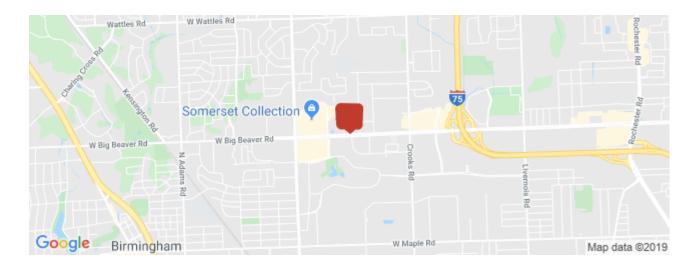

#### **General Information**

| Tax ID/APN:<br>Possible Uses:                     | 20-23-401-048<br>Multi-Family, Office, Retail                                             | Zoning:<br>Sale Terms:                      | COMMERICAL<br>Purchase Money Mortgage |
|---------------------------------------------------|-------------------------------------------------------------------------------------------|---------------------------------------------|---------------------------------------|
| Area & Location                                   |                                                                                           |                                             |                                       |
| Property Visibility:<br>Largest Nearby Street:    | Excellent<br>John R                                                                       | Feet of Frontage:<br>Traffic/Vehicle Count: | 168<br>64,000                         |
| Land Related                                      |                                                                                           |                                             |                                       |
| Topography:<br>Easements:<br>Available Utilities: | Level<br>Utilities<br>Electric, Water, Gas, Sewer, Storm Drain, Cable,<br>Internet Access | Water Service:<br>Sewer Type:               | Municipal<br>Municipal                |
| Location                                          |                                                                                           |                                             |                                       |
| Address:<br>County:                               | Big Beaver Rd., Troy, MI 48084<br>Oakland                                                 | MSA:<br>Submarket:                          | Detroit-Warren-Dearborn<br>Troy South |