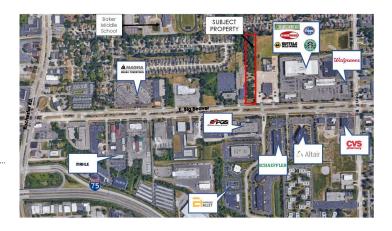

#### **Overview/Comments**

- Last large parcel of commercially zoned land on Big Beaver in Troy.
- Utilities at street.
- Easy access to major expressways, M-59 & I-75.
- Traffic Counts in excess of 64,000 vehicles per day.
- Restaurants, Retail, and Residential areas located near property.
- Additional property North West corner could be available

#### **General Information**

| Tax ID/APN:<br>Possible Uses:                     | 20-23-401-048<br>Multi-Family, Office, Retail                                             | Zoning:<br>Sale Terms:                      | COMMERICAL<br>Purchase Money Mortgage |
|---------------------------------------------------|-------------------------------------------------------------------------------------------|---------------------------------------------|---------------------------------------|
| Area & Location                                   |                                                                                           |                                             |                                       |
| Property Visibility:<br>Largest Nearby Street:    | Excellent<br>John R                                                                       | Feet of Frontage:<br>Traffic/Vehicle Count: | 168<br>64,000                         |
| Land Related                                      |                                                                                           |                                             |                                       |
| Topography:<br>Easements:<br>Available Utilities: | Level<br>Utilities<br>Electric, Water, Gas, Sewer, Storm Drain, Cable,<br>Internet Access | Water Service:<br>Sewer Type:               | Municipal<br>Municipal                |
| Location                                          |                                                                                           |                                             |                                       |
| Address:<br>County:                               | Big Beaver Rd., Troy, MI 48084<br>Oakland                                                 | MSA:<br>Submarket:                          | Detroit-Warren-Dearborn<br>Troy South |

#### **Property Images**

Aerial-2