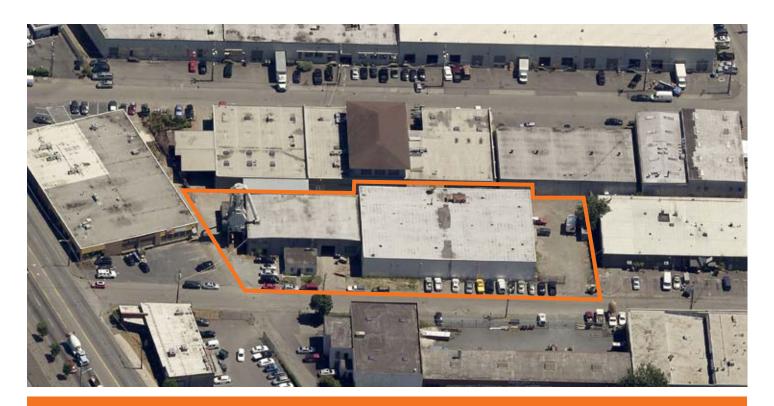

### 23,600 SF total with 31,833 SF of land

1 dock-high door and 2 grade-level doors; 20' clear height

Heavy power

Sprinklered

Easy access to Hwy-99 and I-5

Excellent owner / user building in the heart of Georgetown

Building divides easily for two tenants and/or users