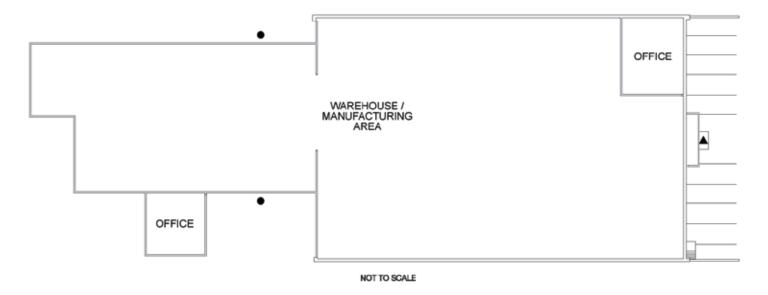

### 23,600 SF total with 31,833 SF of land

1 dock-high door and 2 grade-level doors; 20' clear height

Heavy power

Sprinklered

Easy access to Hwy-99 and I-5

Excellent owner / user building in the heart of Georgetown

## **Available For Sale**

5th South Building

- ▲ Dock-High Door
- Grade-Level Door