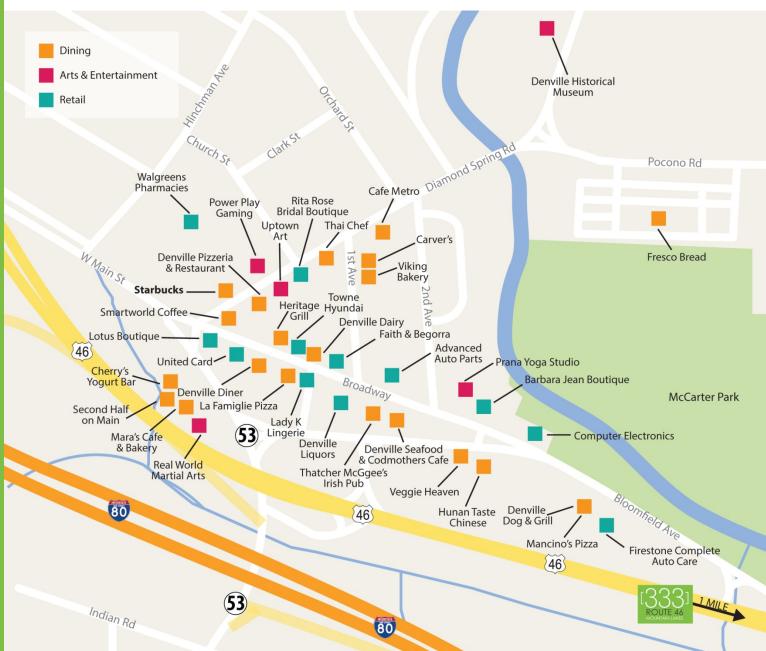

| \$19.75 + TE |



Fred Hyatt +1 973 829 4688 fred.hyatt@am.jll.com



### **Building highlights**

- One of the only office buildings located in Mountain Lakes
- Recently renovated new grand entrance with grand center staircase
- Abundant parking
- Exterior monument signage available
- Common covered tailboard loading docks
- On-site ownership and property management
- On-site daycare Bright Horizons

### Location

- Conveniently located on Route 46 West bound
- Easy access to Interstate 80, the Garden State Parkway, Interstates 280, 287, Route 2 and 23
- Only 1 mile to downtown Denville restaurants and shopping



# First floor plan





Fred Hyatt +1 973 829 4688 fred.hyatt@am.ill.com





+1 973 829 4688 fred.hyatt@am.jll.com



### Downtown Denville amenities map





+1 973 829 4688 fred.hyatt@am.jll.con

# [333] ROUTE 46 MOUNTAIN LAKES

Conveniently located on Route 46 West bound

Easy access to Interstate 80, the Garden State Parkway, Interstates 280, 287, Route 2 and 23

1 mile to downtown Denville

28 miles to Newark Libert International Airport

30 miles to Manhattar



Fred Hyatt +1 973 829 4688 fred.hyatt@am.jll.con

### Local and regional map





### CONTACT

For more information about available space



Fred Hyatt +1 973 829 4688 fred.hyatt@am.jll.com