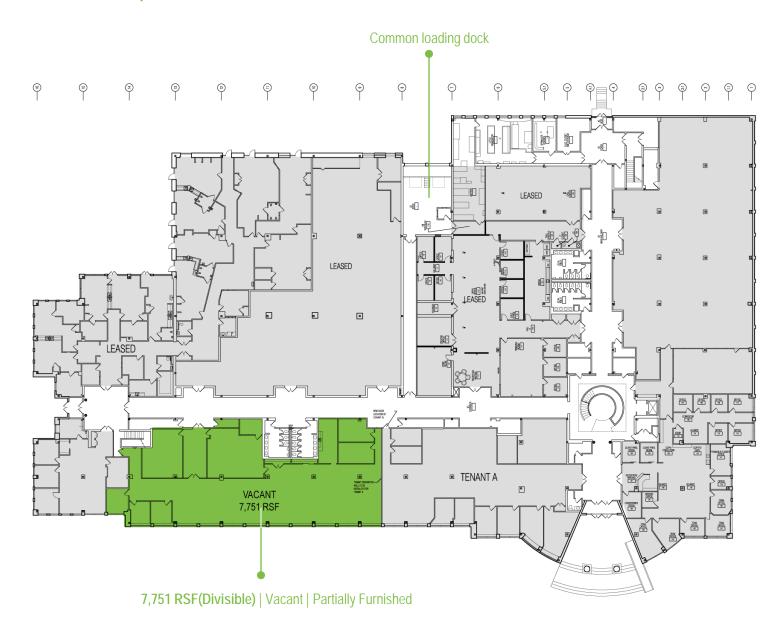

### Available space

| Floor | RSF       | Type of space                                                      | Rent         |
|-------|-----------|--------------------------------------------------------------------|--------------|
|       | 7,751 RSF | Floor to ceiling glass and partially furnished                     | \$19.75 + TE |
| 2     | 2,092 RSF | Significant windowline<br>with potential for 4<br>windowed offices | \$19.75 + TE |
| 2     | 1,720 RSF | Build to your unique style                                         | \$19.75 + TE |

# First floor plan

Fred Hyatt +1 973 829 4688 fred.hyatt@am.ill.com

+1 973 829 4688 fred.hyatt@am.jll.com