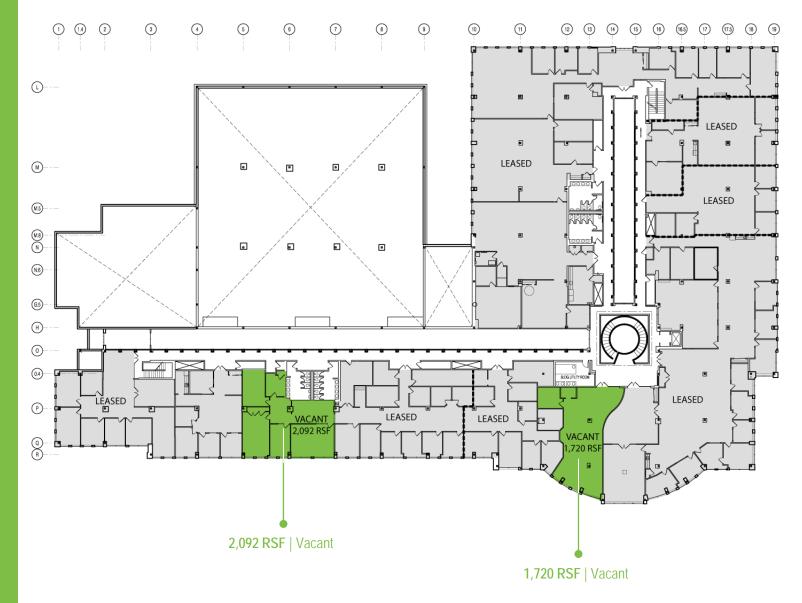

### Available space

| Floor | RSF       | Type of space                                                      | Rent         |
|-------|-----------|--------------------------------------------------------------------|--------------|
|       | 7,751 RSF | Floor to ceiling glass and partially furnished                     | \$19.75 + TE |
| 2     | 2,092 RSF | Significant windowline<br>with potential for 4<br>windowed offices | \$19.75 + TE |
| 2     | 1,720 RSF | Build to your unique style                                         | \$19.75 + TE |