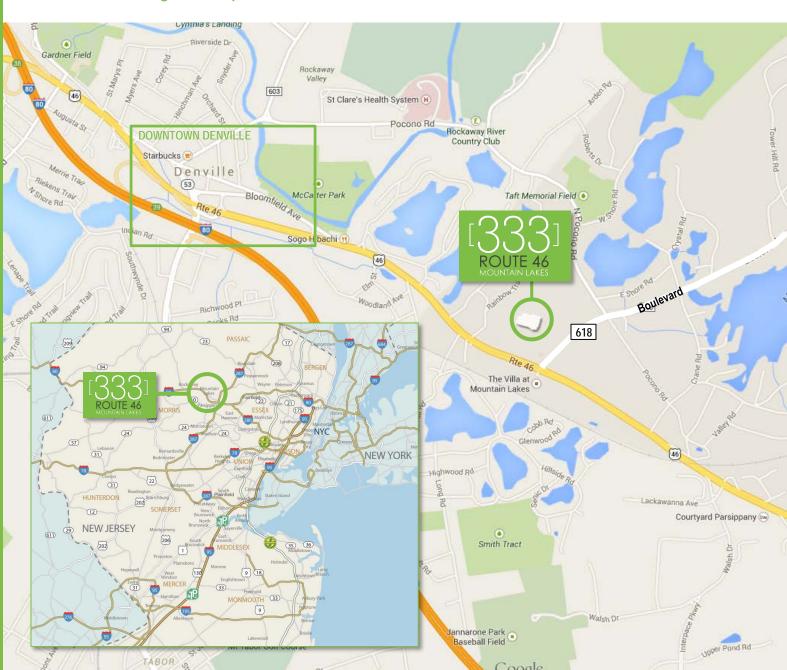

site daycare Bright Horizons

### Location

- Conveniently located on Route 46 West bound
- Easy access to Interstate 80, the Garden State Parkway, Interstates 280, 287, Route 2 and 23
- Only 1 mile to downtown Denville restaurants and shopping



# First floor plan





Fred Hyatt +1 973 829 4688 fred.hyatt@am.ill.com





+1 973 829 4688 fred.hyatt@am.jll.com



### Downtown Denville amenities map





+1 973 829 4688 fred.hyatt@am.jll.con

# [333] ROUTE 46 MOUNTAIN LAKES

Conveniently located on Route 46 West bound

Easy access to Interstate 80, the Garden State Parkway, Interstates 280, 287, Route 2 and 23

1 mile to downtown Denville

28 miles to Newark Libert International Airport

30 miles to Manhattar



Fred Hyatt +1 973 829 4688 fred.hyatt@am.jll.con

### Local and regional map





### CONTACT

For more information about available space



Fred Hyatt +1 973 829 4688 fred.hyatt@am.jll.com