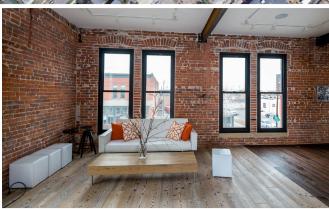

### **Property Overview**

- Office condo available for sale in the beautifully restored Charpiot Building at 31st & Larimer
- 2nd floor unit offers a full kitchen, private & secure entrance on Larimer, and amazing downtown & mountain views
- Unique features include original brick walls, exposed beams & ductwork, and hardwood floors throughout
- Industrial skylights, high ceilings, and tall windows fill this open concept space with natural light
- Unit can potentially be utilized as a live/work space