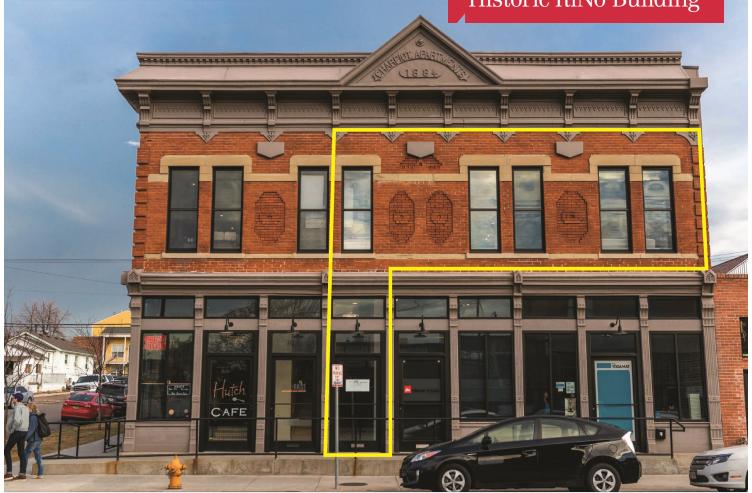

# The Charpiot Building

3070 Larimer Street, Suite 200 | Denver, Colorado 80205

### **Property Overview**

- Office condo available for sale in the beautifully restored Charpiot Building at 31st & Larimer
- 2nd floor unit offers a full kitchen, private & secure entrance on Larimer, and amazing downtown & mountain views
- Unique features include original brick walls, exposed beams & ductwork, and hardwood floors throughout
- Industrial skylights, high ceilings, and tall windows fill this open concept space with natural light
- Unit can potentially be utilized as a live/work space