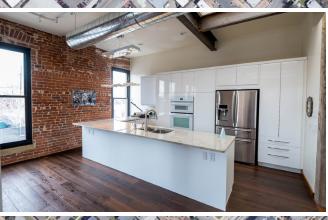

### **Property Overview**

- Office condo available for sale in the beautifully restored Charpiot Building at 31st & Larimer
- 2nd floor unit offers a full kitchen, private & secure entrance on Larimer, and amazing downtown & mountain views
- Unique features include original brick walls, exposed beams & ductwork, and hardwood floors throughout
- Industrial skylights, high ceilings, and tall windows fill this open concept space with natural light
- Unit can potentially be utilized as a live/work space