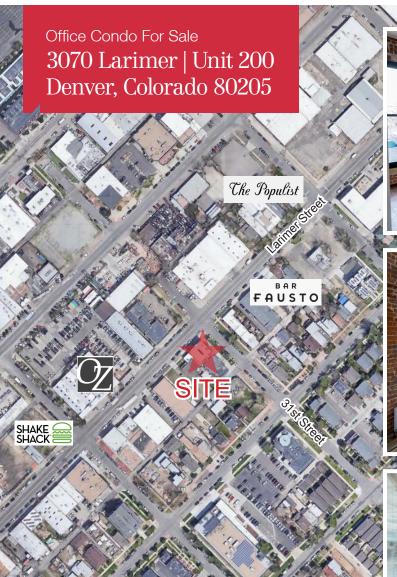

# Location & Area Amenities

- Strategically located in the heart of RiNo, minutes from Downtown Denver
- Excellent access to I-25 & I-70
- Multiple transit options including four (4) RTD Light Rail Stations within one (1) mile
- Many of Denver's best restaurants, coffee shops, bars, and galleries within short walking distance
- Ranked a Walker's Paradise with a Walk Score of 91 and a Biker's Paradise with a Bike Score of 95