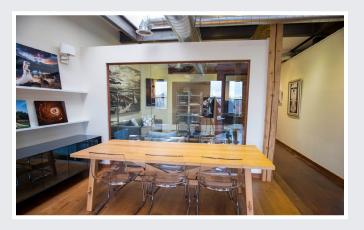

### **Property Overview**

- Office condo available for sale in the beautifully restored Charpiot Building at 31st & Larimer
- 2nd floor unit offers a full kitchen, private & secure entrance on Larimer, and amazing downtown & mountain views
- Unique features include original brick walls, exposed beams & ductwork, and hardwood floors throughout
- Industrial skylights, high ceilings, and tall windows fill this open concept space with natural light
- Unit can potentially be utilized as a live/work space