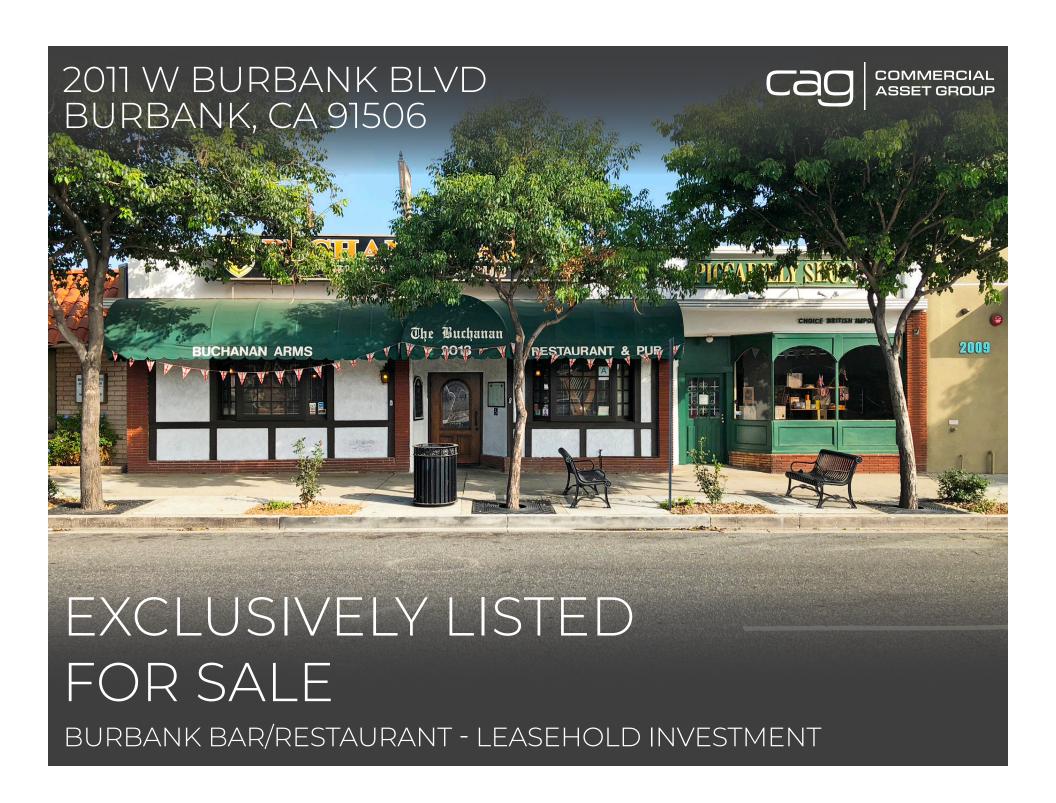

## RENT ROLL

| TENANT              | SIZE      | MO. BASE RENT  | MO. BASE RENT PSF | REMAINING LEASE TERM |
|---------------------|-----------|----------------|-------------------|----------------------|
| Buchanan Arms, Inc. | ±2,500 SF | \$5,000.00 NNN | \$2.00            | ±10 years            |
| Retail Space        | ±1,000 SF | \$2,000.00 NNN | \$2.00            | Month to Month       |

±3,500 SF \$7,000.00 NNN \*Proforma

## ANALYSIS

| Purchase Price                                   | \$1,595,000 |
|--------------------------------------------------|-------------|
| Price Per Square Foot                            | ±\$455      |
| Year 1 Annual Base Rent*                         | \$184,000   |
| Estimated Annual Operating Expenses              | ±\$21,640   |
| Estimated