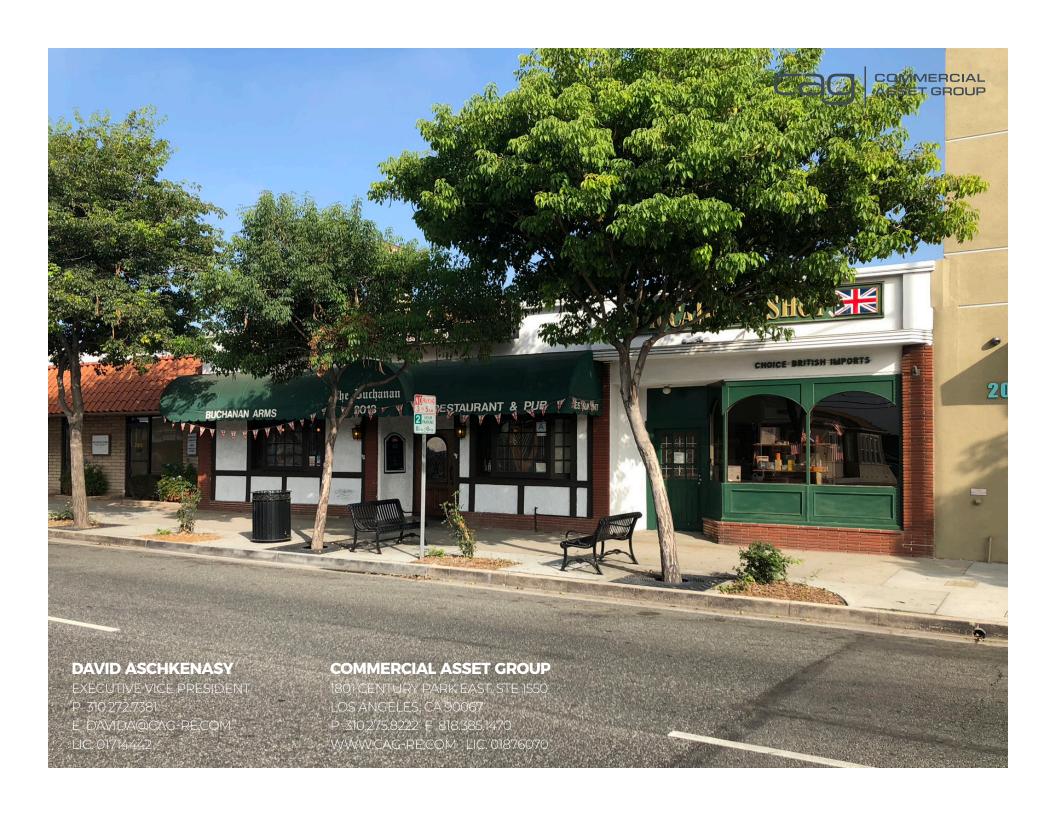

## RENT ROLL

| TENANT              | SIZE      | MO. BASE RENT  | MO. BASE RENT PSF | REMAINING LEASE TERM |
|---------------------|-----------|----------------|-------------------|----------------------|
| Buchanan Arms, Inc. | ±2,500 SF | \$5,000.00 NNN | \$2.00            | ±10 years            |
| Retail Space        | ±1,000 SF | \$2,000.00 NNN | \$2.00            | Month to Month       |