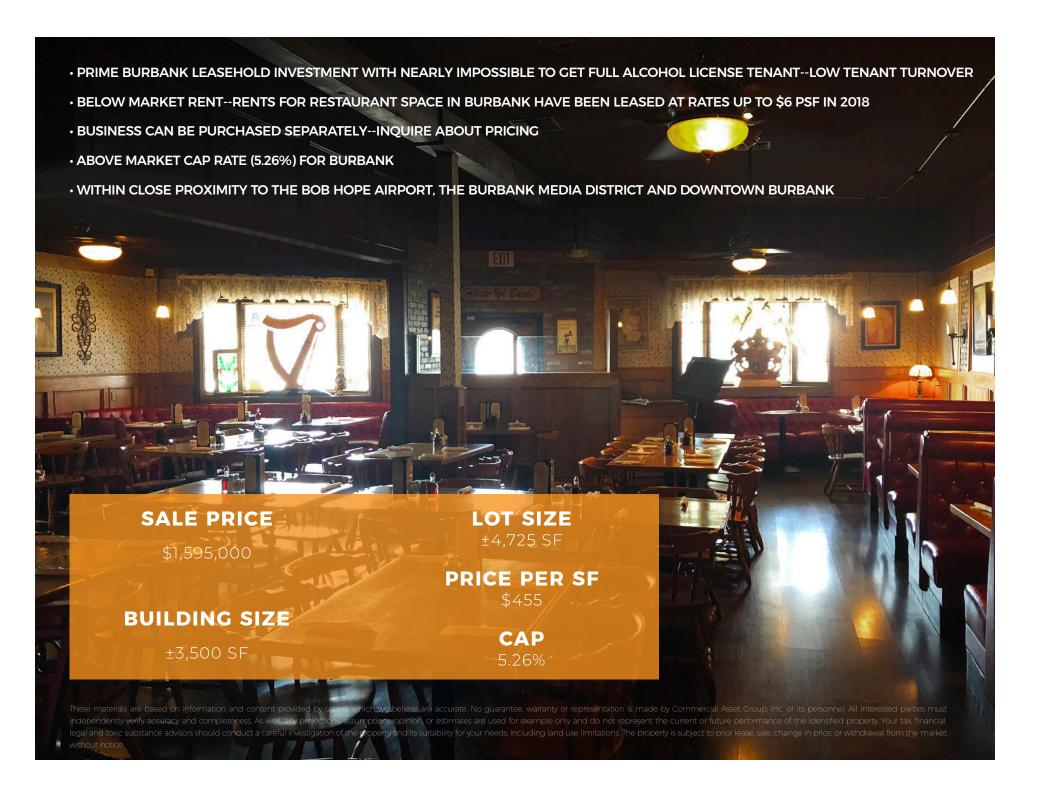

## ANALYSIS

| Purchase Price                                   | \$1,595,000 |
|--------------------------------------------------|-------------|
| Price Per Square Foot                            | ±\$455      |
| Year 1 Annual Base Rent*                         | \$184,000   |
| Estimated Annual Operating Expenses              | ±\$21,640   |
| Estimated Annual Operating Expense Reimbursement | ±\$21,640   |
| NOI                                              | ±\$84,000   |
| Cap Rate                                         | 5.26%       |