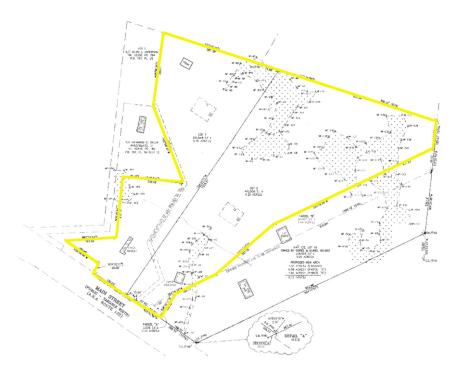

### **PROPERTY OVERVIEW**

Kelleher & Sadowsky is pleased to introduce you to the land site located at 50 & 56 Main Street in Millville, MA. This ±15 acres parcel is being offered for sale and is ideal for both residential and commercial development. The property includes a free standing ±1,200 square foot warehouse. Millville zoning allows for a wide range of uses including, major residential development, commercial, and agriculture. Conveniently located on Route 122, the property is within close proximity to Route 146 offering outstanding access to Rhode Island and Central Massachusetts. Please contact us directly for additional information.