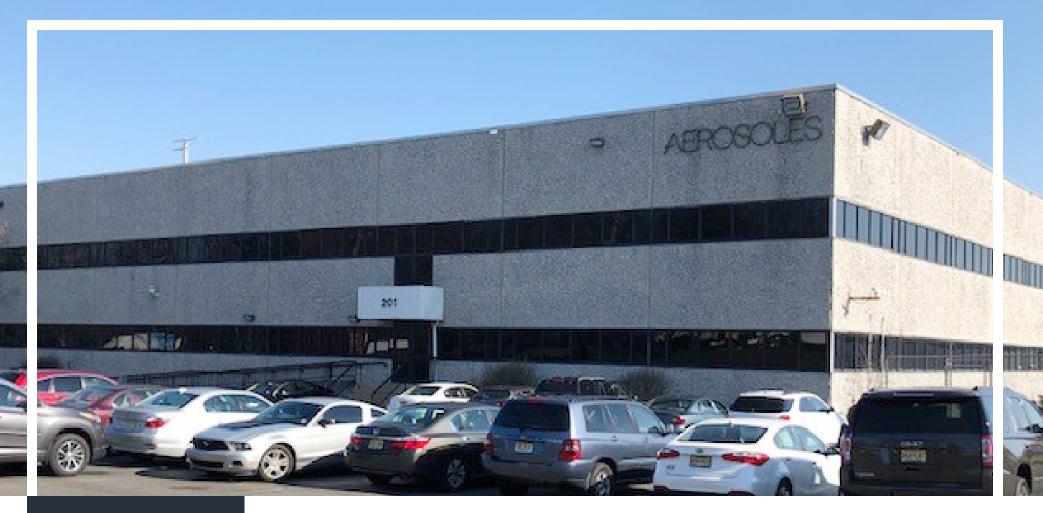

# ±30,000 SF OFFICE FOR LEASE

201 Meadow Road, Edison, NJ 08817

For More Information, Contact the Exclusive Brokers

201 Meadow Road, Edison, NJ 08817 - Property Summary

#### PROPERTY DESCRIPTION

 $\pm 30,000$  SF Office For Lease