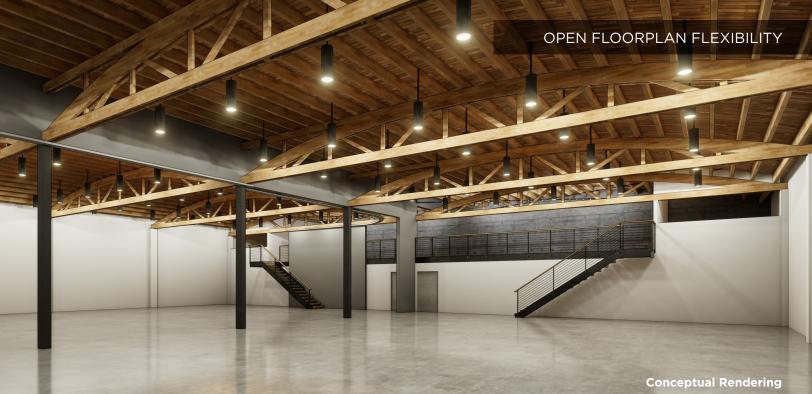

## 14,055 SF Commercial Use Space

Landlord Shell Improvements & TI Allowance Call for Pricing

#### **Building Features**

- Clear spans with truss joists
- Four existing access points