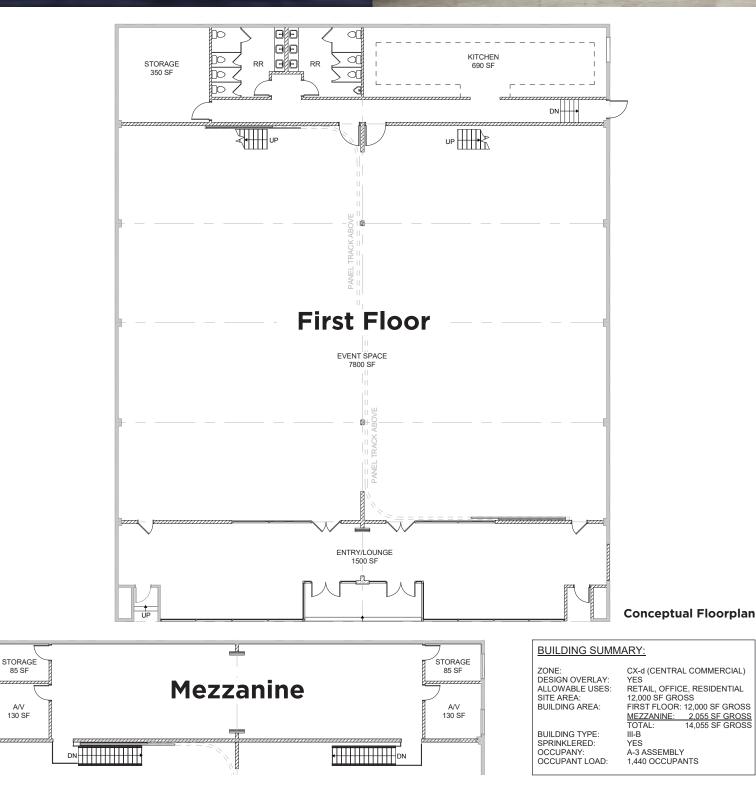

## 14,055 SF Commercial Use Space

Landlord Shell Improvements & TI Allowance Call for Pricing

#### **Building Features**

- Clear spans with truss joists
- Four existing access points