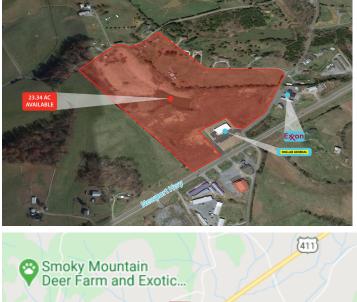

## **Newport Hwy Vacant Land for Sale** Newport Hwy, Sevierville, TN 37862

Listing ID: Status: Property Type:

Possible Uses:

Gross Land Area: Sale Price: Unit Price: Sale Terms: Nearest MSA: County:

29852337 Active Vacant Land For Sale Mobile Home Park, Residential (Single Family) 23.34 Acres \$999,000 \$42,802 Per Acre Cash to Seller Sevierville Sevier