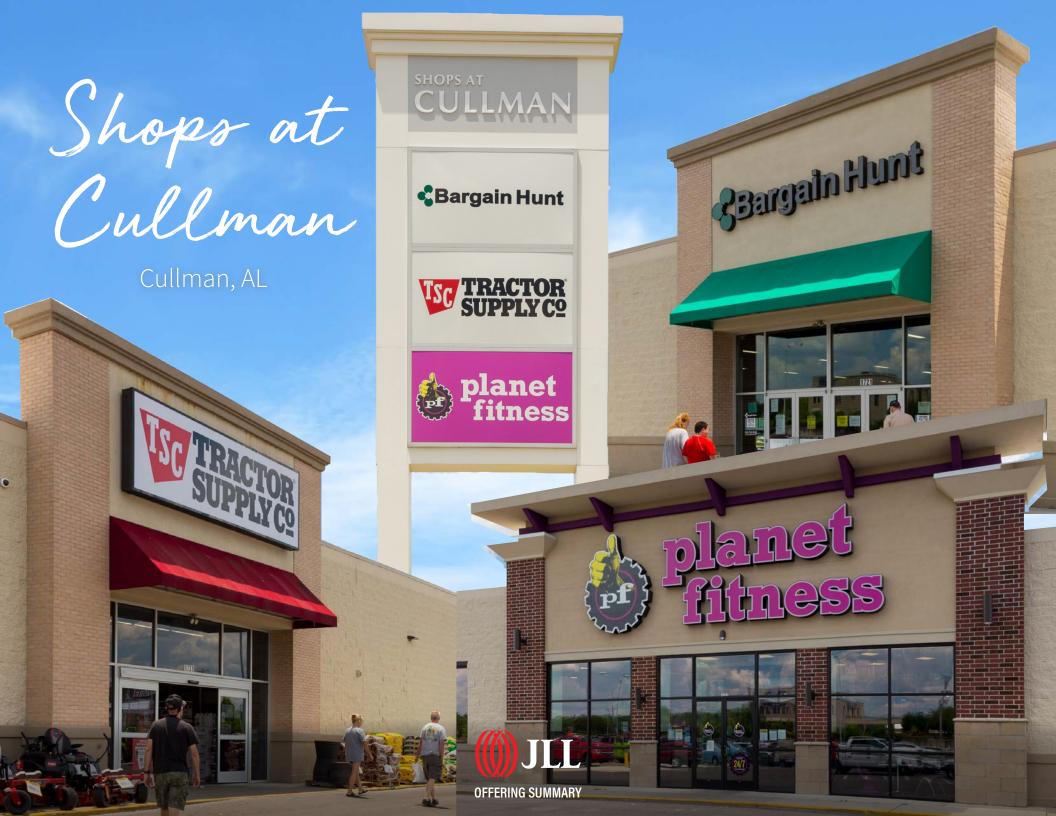

# Executive Summary

## Property Overview

**Property Address** 

1731 2nd Ave SW, Cullman, AL 35055

**Property GLA** 

88,514 SF

**Occupancy** 

100%

As Is NOI

\$432,000

Year Built / Redeveloped

1979 / 2017

**Notable Tenants** 

## Investment Highlights

**Super Regional Retail Destination** 

**Multi-Anchor Drawing Power** 

Nearest Competing Anchor Location: ~26 Miles

**Secure Income Stream** 

Nearly **9 Years** of Weighted Average Term Remaining