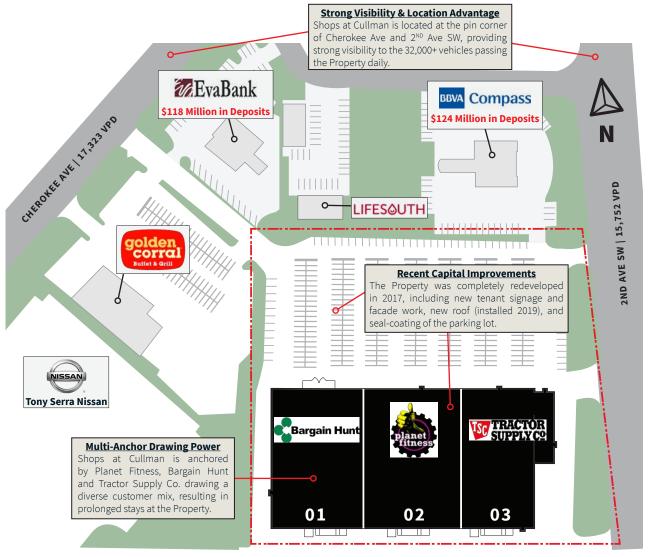

## Site Plan & Tenant Roster

| 1    | Bargain Hunt           | 32,500 |
|------|------------------------|--------|
| 2    | Planet Fitness         | 26,644 |
| 3    | Tractor Supply Company | 29,370 |
| otal |                        | 88,514 |