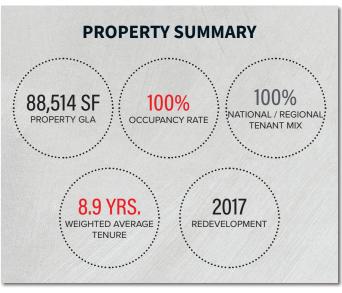

## Property Overview

**Property Address** 

1731 2nd Ave SW, Cullman, AL 35055

**Property GLA** 

88,514 SF

**Occupancy** 

100%

As Is NOI

2017 Redevelopment

**Minimal** Deferred Maintenance

**Compelling NOI Growth** 

**Significant** Contractual Rent Escalations

**Significant Discount to Replacement Cost** 