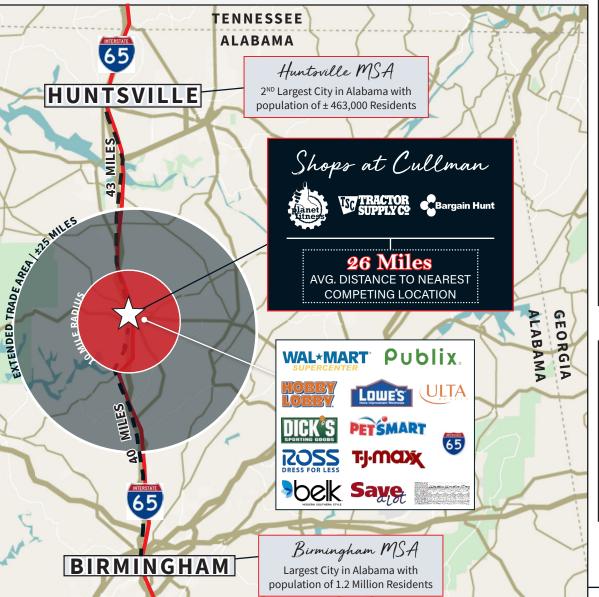

### **Extended Trade Area**

Shops at Cullman is centrally located between Alabama's two largest cities, Birmingham and Huntsville, in an established retail node that serves an extended trade area of ± 25 miles.

### **High Performing Retail Node**

Shops at Cullman

568.9 K EST. # OF VISITS IN 2019

2<sup>ND</sup> Most Visited Planet Fitness in Alabama

**4<sup>TH</sup> Most Visited Fitness Center** in Alabama

108.7 K FST. # OF VISITS IN 2019

Top 75% of all Tractor Supply Locations in Alabama

Top 69% of all Home Improvement Stores in Alabama

155.2 K EST. # OF VISITS IN 2019

Bargain Hunt 3<sup>RD</sup> Most Visited Bargain Hunt Location in Alabama

Store Visits Increased 14.5% y/y in 2019

### Nearby Properties - Placer.ai

2.49 Million EST. # OF VISITS IN 2019

13<sup>IH</sup> Most Visited Walmart Supercenter in Alabama

907.4 K EST. # OF VISITS IN 2019

6<sup>™</sup> Most Visited Lowe's in Alabama