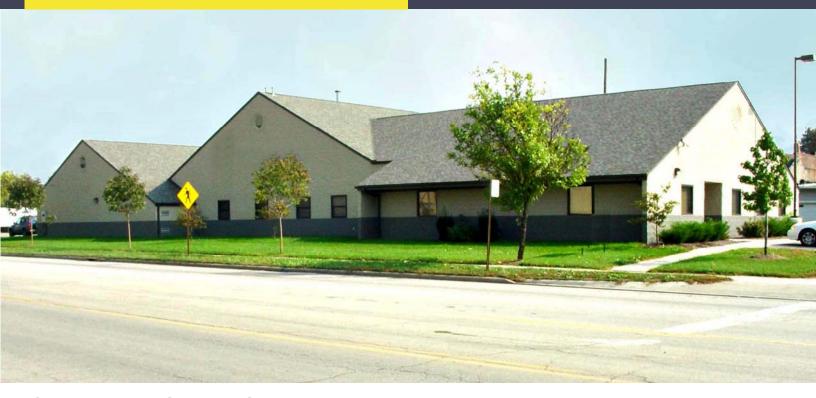

# 2200 FRONT STREET TOLEDO, OHIO 43605

INDUSTRIAL BUILDING FOR SALE 8,026 Square Feet Available

**FULL-SERVICE COMMERCIAL REAL ESTATE** 

#### **GENERAL INFORMATION**

Sale Price: \$500,000

Building Size: 8,026 SF

Number of Stories: 1

Year Constructed: 2003

Condition: Excellent

**Acreage:** 0.926

Land Dimensions: 420' x 96'

### Industrial Building For Sale

| BUILDING SPECIFICATIONS |                     |
|-------------------------|---------------------|
| Office Space:           | 2,470 SF            |
| Shop Space:             | 5,556 SF            |
| Exterior Walls:         | Block               |
| Structural System:      | Wood truss          |
| Roof:                   | Asphalt shingle     |
| Floors:                 | Concrete            |
| Floor Coverings:        | New carpet & tile   |
| Ceiling Height:         | 8' to 10'           |
| Basement:               | No                  |
| Heating:                | GFA                 |
| Air Conditioning:       | Yes                 |
| Power:                  | 225 amps, 240 volts |
| Security System:        | Yes                 |
| Restrooms:              | 4                   |
| Overhead Door:          | 1 – 8' x 6'         |
| Truck Well/Dock:        | 1                   |
| Sprinklers:             | No                  |
| Signage:                | On building         |
| Rail:                   | No                  |
| Cranes:                 | No                  |
| Floor Drains:           | Yes                 |