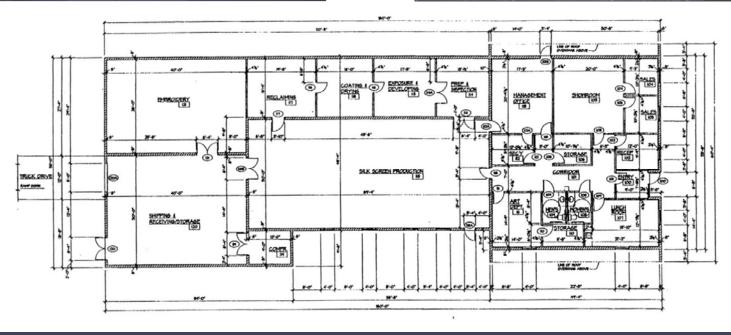

#### **GENERAL INFORMATION**

Sale Price: \$500,000

Building Size: 8,026 SF

Number of Stories: 1

Year Constructed: 2003

Condition: Excellent

**Acreage:** 0.926

Land Dimensions: 420' x 96'

### Industrial Building For Sale

| BUILDING SPECIFICATIONS |                     |
|-------------------------|---------------------|
| Office Space:           | 2,470 SF            |
| Shop Space:             | 5,556 SF            |
| Exterior Walls:         | Block               |
| Structural System:      | Wood truss          |
| Roof:                   | Asphalt shingle     |
| Floors:                 | Concrete            |
| Floor Coverings:        | New carpet & tile   |
| Ceiling Height:         | 8' to 10'           |
| Basement:               | No                  |
| Heating:                | GFA                 |
| Air Conditioning:       | Yes                 |
| Power:                  | 225 amps, 240 volts |
| Security System:        | Yes                 |
| Restrooms:              | 4                   |
| Overhead Door:          | 1 – 8' x 6'         |
| Truck Well/Dock:        | 1                   |
| Sprinklers:             | No                  |
| Signage:                | On building         |
| Rail:                   | No                  |
| Cranes:                 | No                  |
| Floor Drains:           | Yes                 |