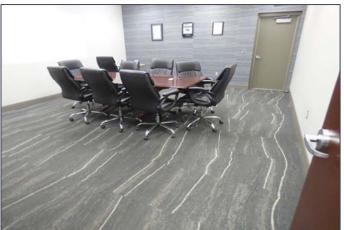

### Industrial Building For Sale

| BUILDING SPECIFICATIONS |                     |
|-------------------------|---------------------|
| Office Space:           | 2,470 SF            |
| Shop Space:             | 5,556 SF            |
| Exterior Walls:         | Block               |
| Structural System:      | Wood truss          |
| Roof:                   | Asphalt shingle     |
| Floors:                 | Concrete            |
| Floor Coverings:        | New carpet & tile   |
| Ceiling Height:         | 8' to 10'           |
| Basement:               | No                  |
| Heating:                | GFA                 |
| Air Conditioning:       | Yes                 |
| Power:                  | 225 amps, 240 volts |
| Security System:        | Yes                 |
| Restrooms:              | 4                   |
| Overhead Door:          | 1 – 8' x 6'         |
| Truck Well/Dock:        | 1                   |
| Sprinklers:             | No                  |
| Signage:                | On building         |
| Rail:                   | No                  |
| Cranes:                 | No                  |
| Floor Drains:           | Yes                 |

#### **Comments:**

- Clean, move- in condition.
- Double door 6' x 8' next to dock door.
- Showroom area.
- Customer pick-up at rear of building.
- All new floor covering in 2016.
- 3 ½ baths plus 1 full bath in owner's office.