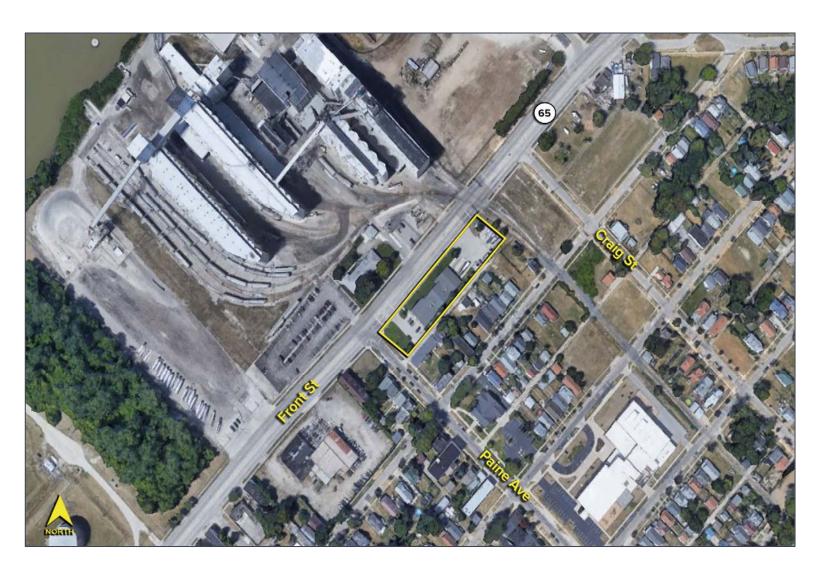

# 2200 FRONT STREET TOLEDO, OHIO 43605

INDUSTRIAL BUILDING FOR SALE 8,026 Square Feet Available

**FULL-SERVICE COMMERCIAL REAL ESTATE** 

#### **GENERAL INFORMATION**

Sale Price: \$500,000

Building Size: 8,026 SF

Number of Stories: 1

Year Constructed: 2003

Condition: Excellent

**Acreage:** 0.926

Land Dimensions: 420' x 96'

Closest Cross Street: Consaul Street

County: Lucas

**Zoning:** CR Regional

Parking: 25 spaces

Curb Cuts: 2

**Street:** 4 lane with center turn lane

For more information, please contact:

KEN MARCINIAK, SIOR (419) 249 6302 kmarciniak@signatureassociates.com SIGNATURE ASSOCIATES