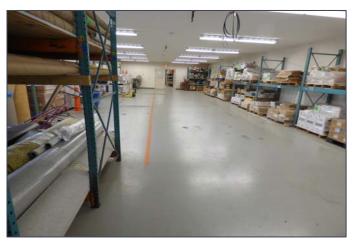

### Industrial Building For Sale

| BUILDING SPECIFICATIONS |                     |
|-------------------------|---------------------|
| Office Space:           | 2,470 SF            |
| Shop Space:             | 5,556 SF            |
| Exterior Walls:         | Block               |
| Structural System:      | Wood truss          |
| Roof:                   | Asphalt shingle     |
| Floors:                 | Concrete            |
| Floor Coverings:        | New carpet & tile   |
| Ceiling Height:         | 8' to 10'           |
| Basement:               | No                  |
| Heating:                | GFA                 |
| Air Conditioning:       | Yes                 |
| Power:                  | 225 amps, 240 volts |
| Security System:        | Yes                 |
| Restrooms:              | 4                   |
| Overhead Door:          | 1 – 8' x 6'         |
| Truck Well/Dock:        | 1                   |
| Sprinklers:             | No                  |
| Signage:                | On building         |
| Rail:                   | No                  |
| Cranes:                 | No                  |
| Floor Drains:           | Yes                 |

#### **Comments:**

- Clean, move- in condition.
- Double door 6' x 8' next to dock door.
- Showroom area.
- Customer pick-up at rear of building.
- All new floor covering in 2016.
- 3 ½ baths plus 1 full bath in owner's office.