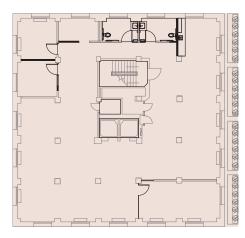

## Suite 200 8,820 SF

Rare, nearly quarter-block, full-floor availability

Arched windows and high ceilings

Overlooking Pioneer Square and SW Broadway

For leasing information, contact

Brandon O'Leary 503.221.2289 brandon.oleary@kidder.com Sean McCarthy 503.721.2712 sean.mccarthy@kidder.com

#### Entire floor available

Newly built speculative office with new restrooms, ceiling system, lighting, upgraded finishes

Two perimeter offices, large conference room, wellness/lounge area and open collaborative office with four sides of windows