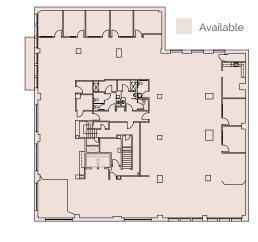

## Suite 200 8,820 SF

Rare, nearly quarter-block, full-floor availability

Arched windows and high ceilings

Overlooking Pioneer Square and SW Broadway

For leasing information, contact

Brandon O'Leary 503.221.2289 brandon.oleary@kidder.com Sean McCarthy 503.721.2712 sean.mccarthy@kidder.com