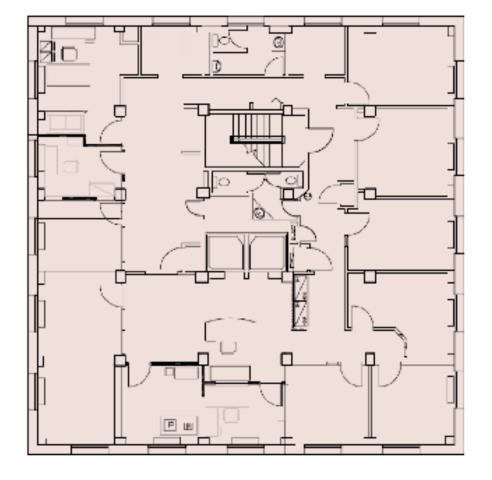

## Suite 200 8,820 SF

Rare, nearly quarter-block, full-floor availability

Arched windows and high ceilings

Overlooking Pioneer Square and SW Broadway

For leasing information, contact

Brandon O'Leary 503.221.2289 brandon.oleary@kidder.com Sean McCarthy 503.721.2712 sean.mccarthy@kidder.com