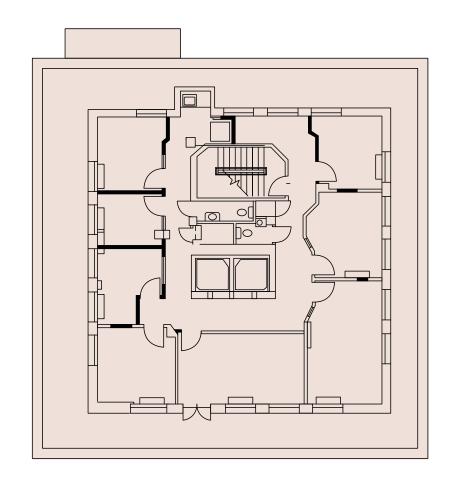

# Suite 1100 <sub>1,792 SF</sub>

Single floor opportunity

7 perimeter private offices

1 large conference room

Break room

Outdoor area accessible from west side of building from conference room

Available

For leasing information, contact