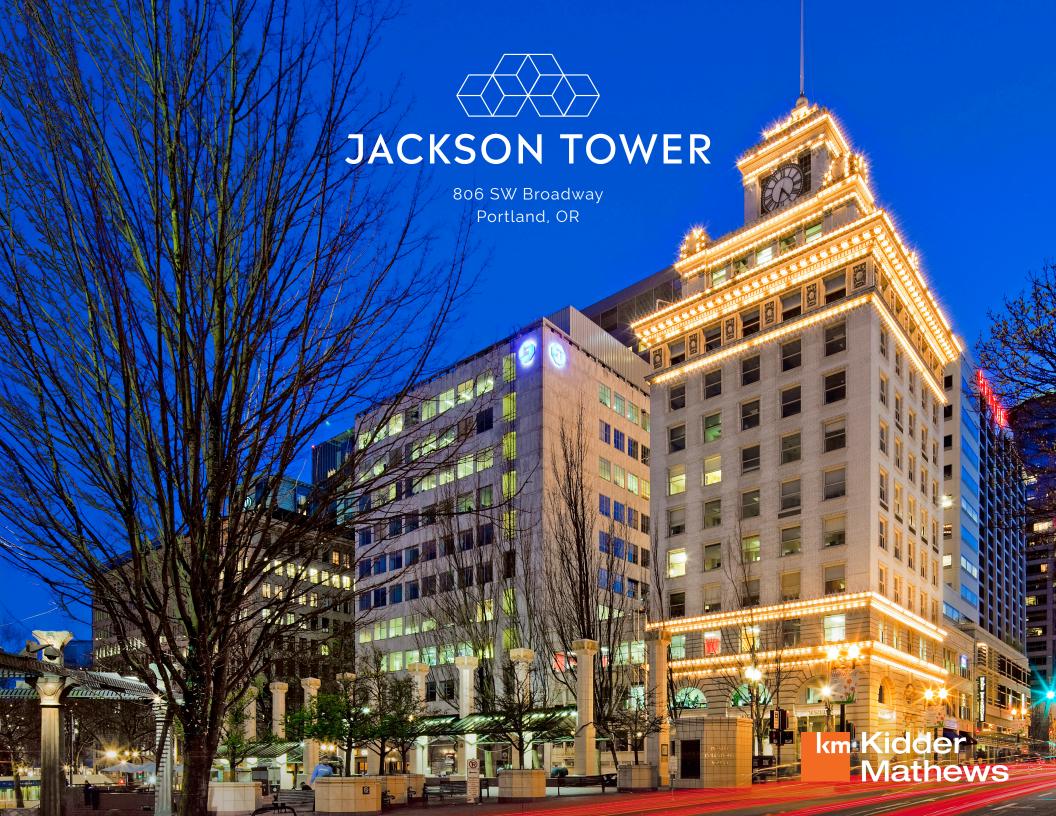

## Portland's most identifiable historic office building

Portland's signature historic office property

Windows on all four sides of the building providing abundant natural light

Prime downtown corner with MAX stop adjacent to building

Automobile and bicycle parking in building

Overlooks Pioneer Square, Portland's "Living Room"

Rare floors under 3,500 SF

For leasing information, contact

Brandon O'Leary 503.221.2289 brandon.oleary@kidder.com Sean McCarthy 503.721.2712 sean.mccarthy@kidder.com