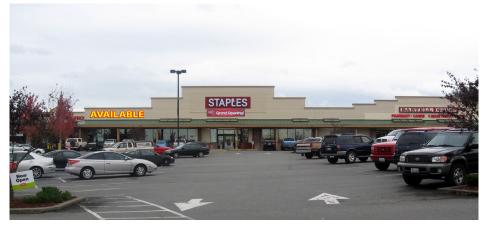

## **PROPERTY HIGHLIGHTS:**

- Lake Stevens Premier Retail Center
- Daily Traffic Generators such as Safeway and Bartell Drugs
- Abundant On-Site Parking
- Shop Space Available: 4,341 SF
- New Construction Multi-Tenant Building: 1,200-6,000 SF
- $\mathsf{A} \overset{\boldsymbol{\mathsf{\leq}}}{=} K \ \mathsf{I} \ \mathsf{M} \ \mathsf{C} \ \mathsf{O} \ \mathsf{Property}$