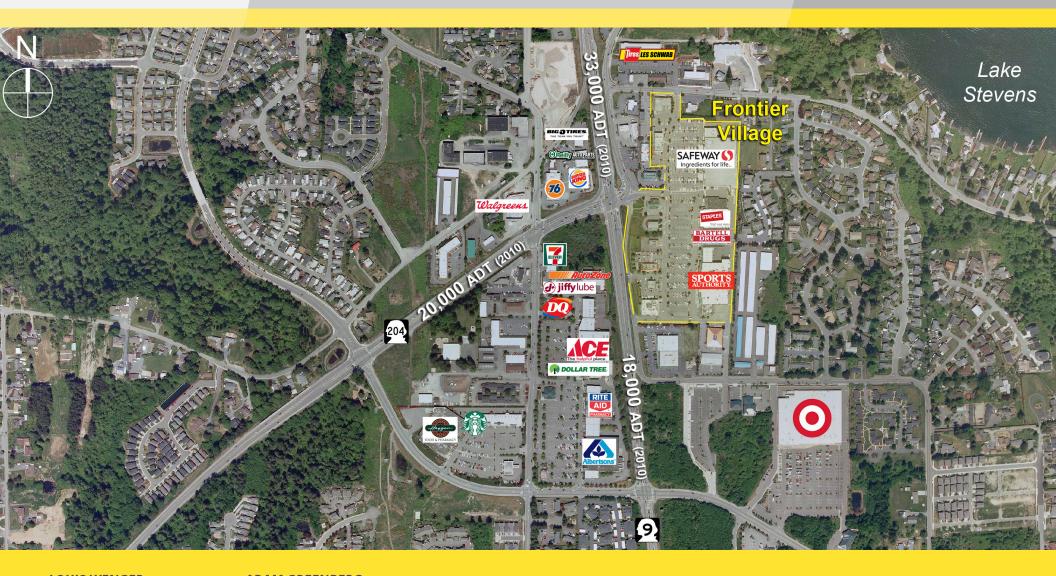

## FRONTIER VILLAGE

SR 9 & SR 204, Lake Stevens, WA

FOR LEASE

LOUIS WENGER (425) 250-3275 louis@fwp-inc.com **ADAM GREENBERG** (425) 250-3282 adam@fwp-inc.com

SR 9 & SR 204, Lake Stevens, WA

## **PROPERTY HIGHLIGHTS:**

- Lake Stevens Premier Retail Center
- Daily Traffic Generators such as Safeway and Bartell Drugs
- Abundant On-Site Parking
- Shop Space Available: 4,341 SF
- New Construction Multi-Tenant Building: 1,200-6,000 SF
- $\mathsf{A} \overset{\boldsymbol{\mathsf{\leq}}}{=} K \ \mathsf{I} \ \mathsf{M} \ \mathsf{C} \ \mathsf{O} \ \mathsf{Property}$