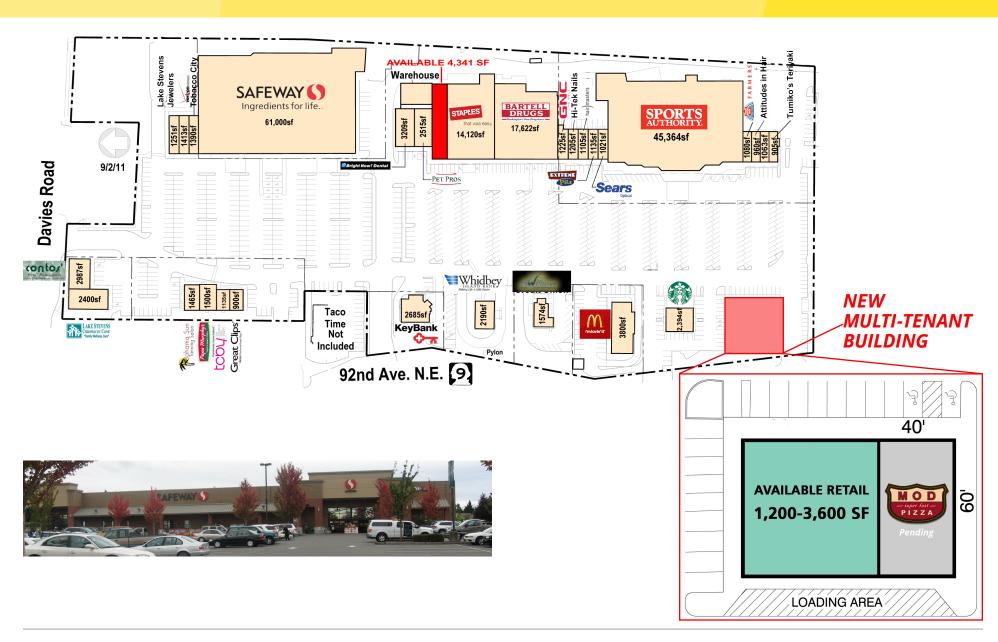

## **PROPERTY HIGHLIGHTS:**

- Lake Stevens Premier Retail Center
- Daily Traffic Generators such as Safeway and Bartell Drugs
- Abundant On-Site Parking
- Shop Space Available: 4,341 SF
- New Construction Multi-Tenant Building: 1,200-6,000 SF
- $\mathsf{A} \overset{\boldsymbol{\mathsf{\leq}}}{=} K \ \mathsf{I} \ \mathsf{M} \ \mathsf{C} \ \mathsf{O} \ \mathsf{Property}$