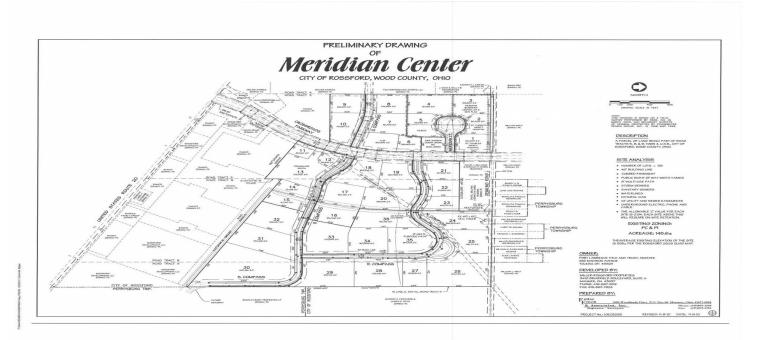

### **OFFERING SUMMARY**

Lot Size: 135.0 Acres

(will split)

Zoning: Planned Commercial

Planned Industrial

Closest Intersection: St. Rt. 20

St. Rt. 795

City: Rossford