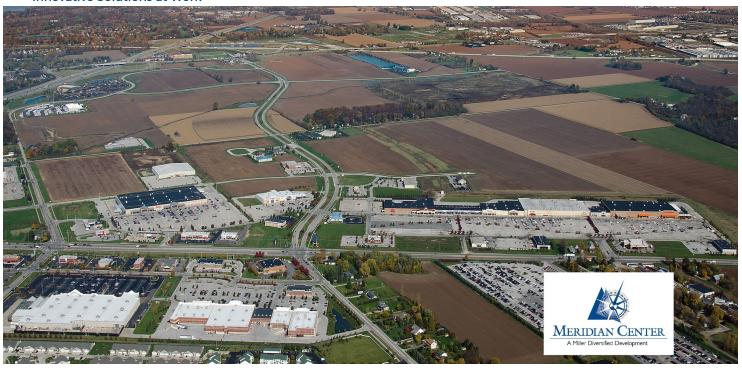

### **PROPERTY OVERVIEW**

All utilities available

Located in rapidly developing retail and business corridor

Economic incentives available

Minutes to I-75 with 2 interchange accesses at Rt. 20 & St. Rt. 795

12 minutes to downtown Toledo

BASS PRO SHOPS, Home Depot, Target, Meijer's, Lowes, Kohl's and

Super Wal-Mart, Best Buy, all in immediate vicinity Entertainment District designation by State of Ohio