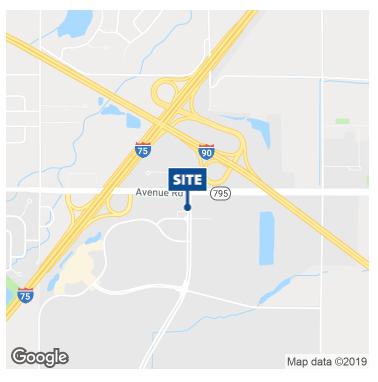

### **OFFERING SUMMARY**

Lot Size: 135.0 Acres

(will split)

Zoning: Planned Commercial

Planned Industrial

Closest Intersection: St. Rt. 20

St. Rt. 795

City: Rossford

### **PROPERTY OVERVIEW**

All utilities available

Located in rapidly developing retail and business corridor

Economic incentives available

Minutes to I-75 with 2 interchange accesses at Rt. 20 & St. Rt. 795