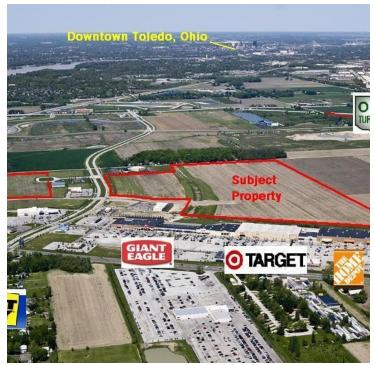

12 minutes to downtown Toledo

BASS PRO SHOPS, Home Depot, Target, Meijer's, Lowes, Kohl's and

Super Wal-Mart, Best Buy, all in immediate vicinity Entertainment District designation by State of Ohio