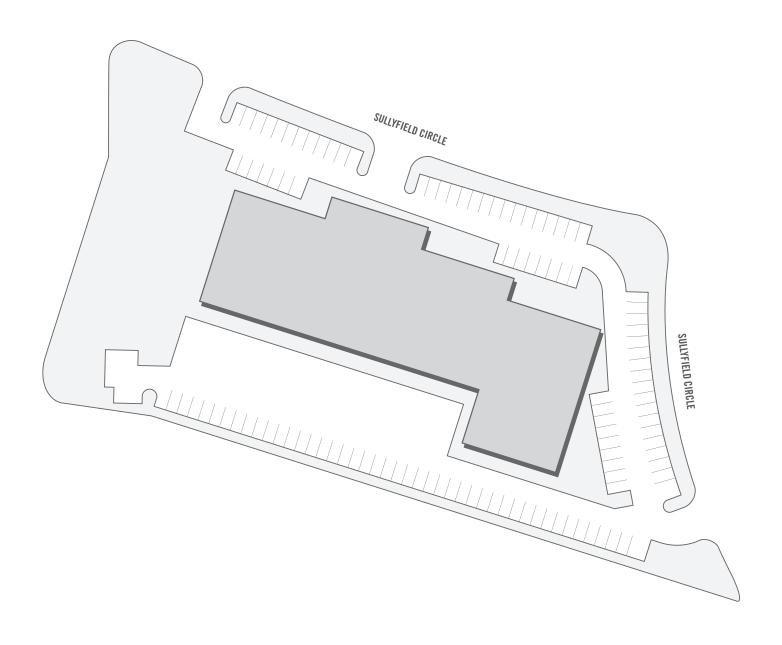

· Architecturally distinctive brick facades and skylight entryways creating an attractive and open feel for customers and staff
- Drive-in and dock loading spaces available to meet the needs of your business
- Central Chantilly location providing customers and staff easy access to Route 50, Route 28, I-66 the Dulles Toll Road (Rt 267) and Dulles Airport
- 22' clear height in the warehouses for ample stacking of inventory
- Interior ceiling heights up to 10' giving an open, expansive feel to the office space
- Delicatessen located at the adjacent property, providing a quick lunchtime option

#### MAP / LOCATION:





**KRAGER SANDERS** FOR LEASING CONTACT: ksanders@psbusinessparks.com 703-876-4848 x0024

# **Sullyfield Circle**

14101 SULLYFIELD CIRCLE, CHANTILLY, VA 20151

### SITE PLAN: