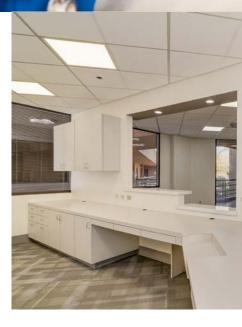

# Recently Renovated

### MAJOR RENOVATIONS COMPLETED

- ✓ Contemporary new entry and lobby
- ✓ New artwork and landscaping at building entry
- ✓ Newly renovated, and move-in ready Class "A" suites
- ✓ New monument signage on E Vista Way providing all tenants with visible signage from Highway 78
- ✓ New landscaping at project entry
- $\checkmark$  All new common area finishes throughout the property

Energy efficient – all new lighting, motion sensors, advanced window tinting, new HVAC ducting

Ample parking with abundance of handicap spaces