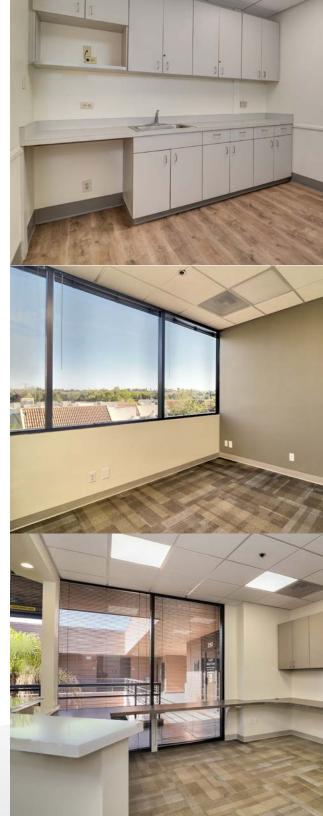

# Recently Renovated

### MAJOR RENOVATIONS COMPLETED

- ✓ Contemporary new entry and lobby
- ✓ New artwork and landscaping at building entry
- ✓ Newly renovated, and move-in ready Class "A" suites
- ✓ New monument signage on E Vista Way providing all tenants with visible signage from Highway 78
- ✓ New landscaping at project entry
- $\checkmark$  All new common area finishes throughout the property