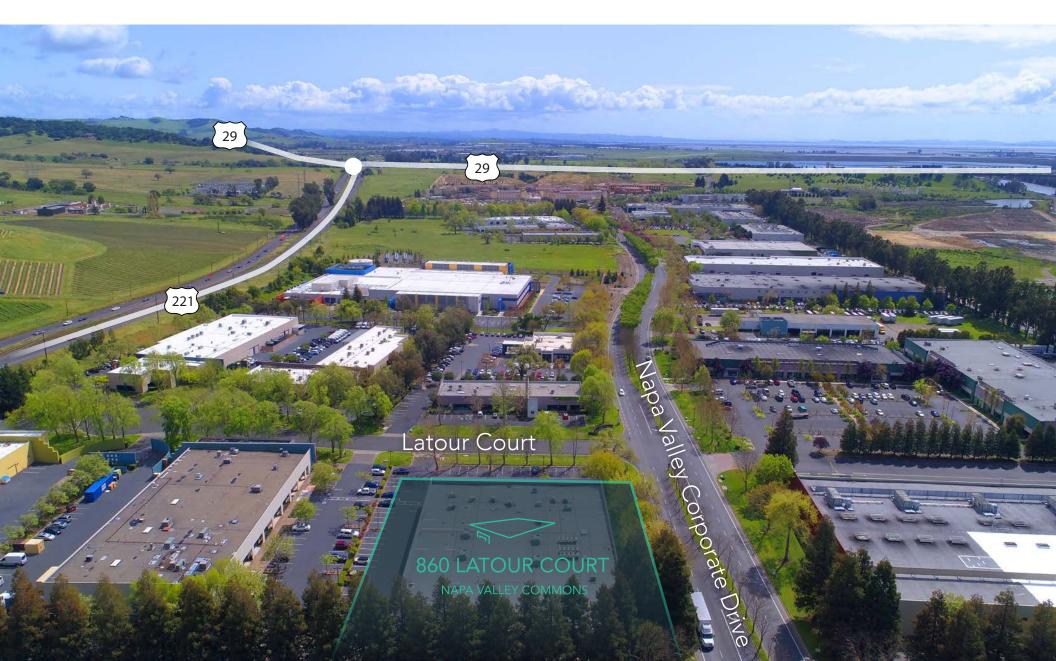

### napa access

Located approximately 2.5 miles to downtown Napa with immediate access to Highway 29, 860 Latour Court provides unparalleled amenity and transportation access.