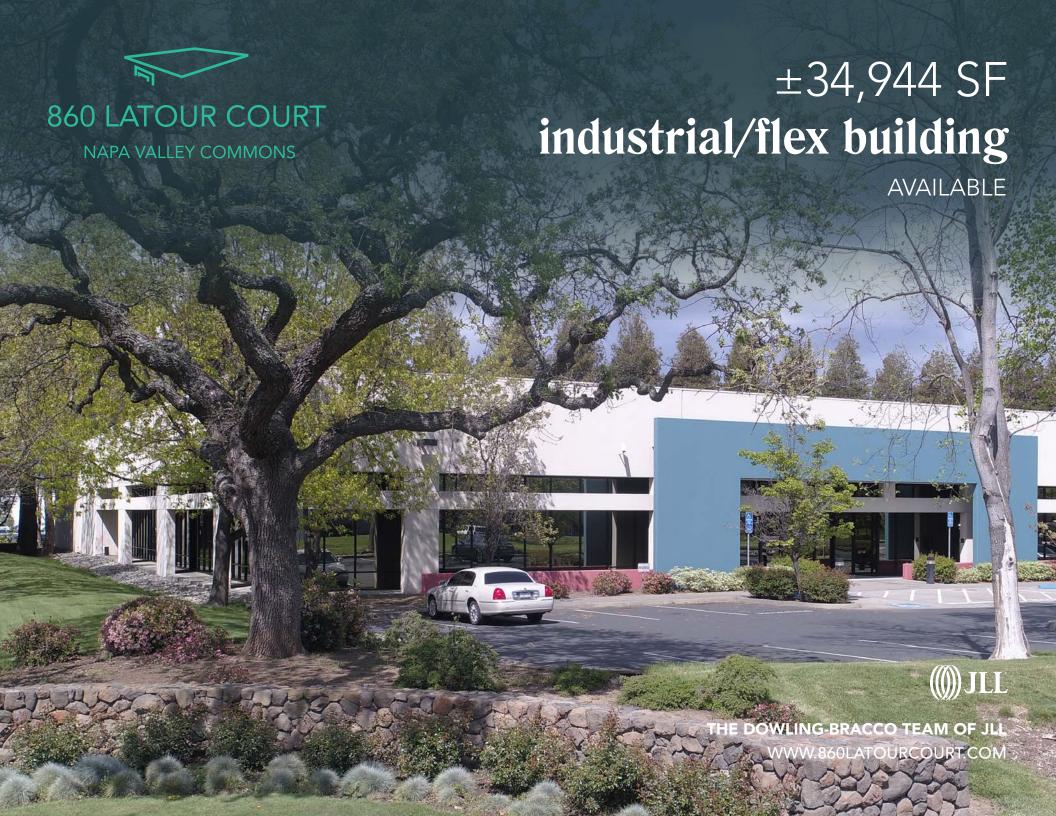

# property details

High identity building with signage opportunity

Ample power with 1,000 amps @ 277/480 volt

1 grade-level, 1 dock-high door

18 - 20' clear height

Two (2) back-up power generators (700 KVA and 150 KVA)

Opportunity for wine production, office, R&D, data center, industrial and/or manufacturing use