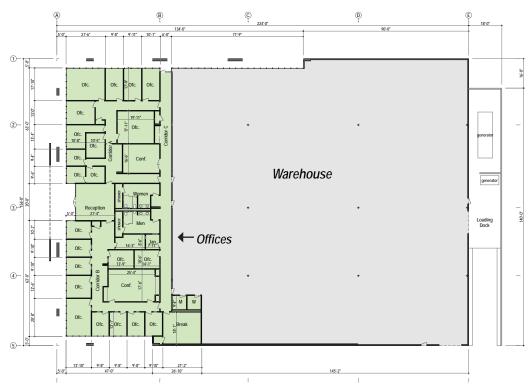

## as built

## hypothetical floor plan a

±9,000 SF office ±26,000 SF warehouse