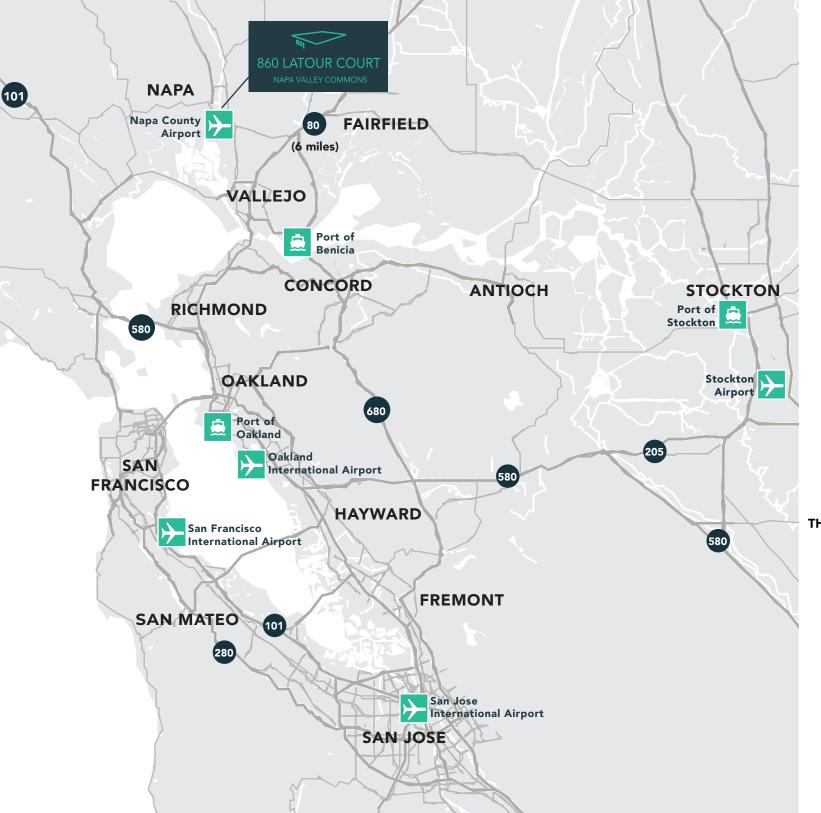

### napa access

Located approximately 2.5 miles to downtown Napa with immediate access to Highway 29, 860 Latour Court provides unparalleled amenity and transportation access.