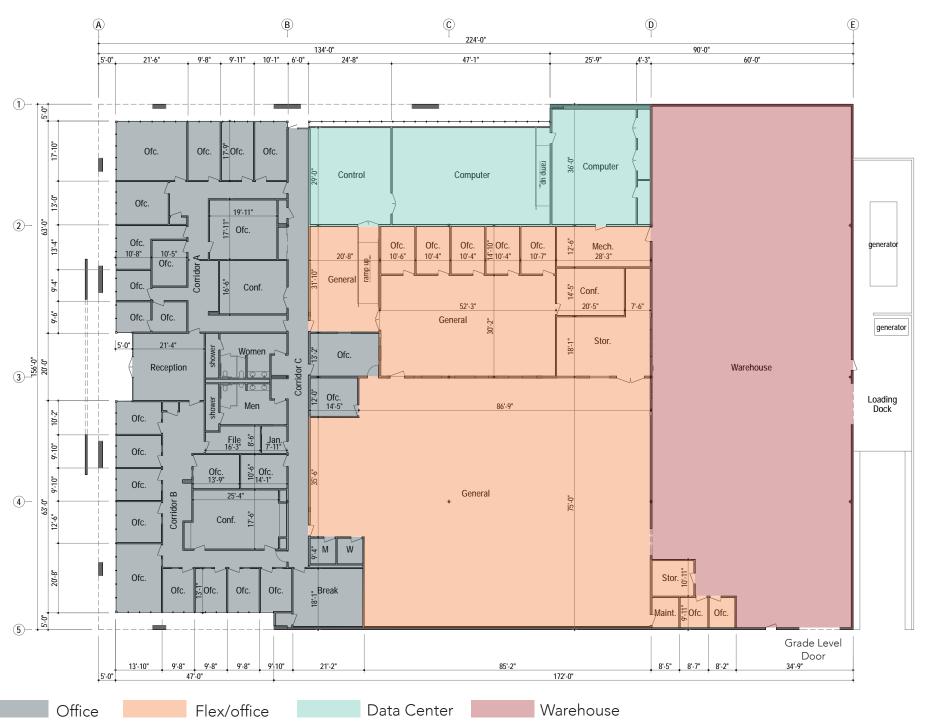

# property details

High identity building with signage opportunity

Ample power with 1,000 amps @ 277/480 volt

1 grade-level, 1 dock-high door

18 - 20' clear height

Two (2) back-up power generators (700 KVA and 150 KVA)

Opportunity for wine production, office, R&D, data center, industrial and/or manufacturing use



## as built





## hypothetical floor plan a

±9,000 SF office ±26,000 SF warehouse



## hypothetical floor plan b

 $\pm$ 5,300 SF office  $\pm$ 29,700 SF warehouse







## napa valley commons



Learn more at www.napavalleycommons.com





LA TAVOLA



























Tenants at Napa Valley Commons will enjoy an expansion of their onsite amenities in Summer of 2018 with the addition of Meritage Commons. Located directly across the street, Meritage Commons will feature 145 guest rooms inclusive of 39 suites, an outdoor pool area, and a food and wine village. This will complement the existing Meritage Resort by introducing new amenities that guests and Napa Valley residents can enjoy, including tasting rooms, an expansive event lawn for social gatherings and concerts, a demonstration kitche