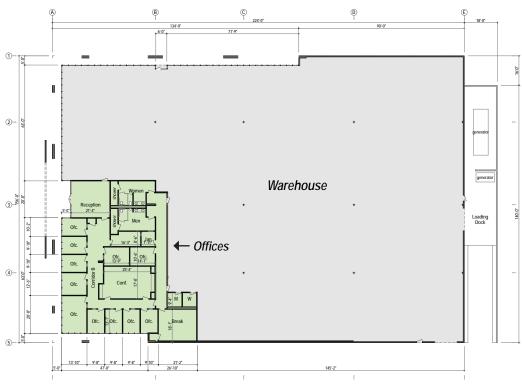

# property details

High identity building with signage opportunity

Ample power with 1,000 amps @ 277/480 volt

1 grade-level, 1 dock-high door

18 - 20' clear height

Two (2) back-up power generators (700 KVA and 150 KVA)

Opportunity for wine production, office, R&D, data center, industrial and/or manufacturing use



## as built





## hypothetical floor plan a

±9,000 SF office ±26,000 SF warehouse



## hypothetical floor plan b

 $\pm$ 5,300 SF office  $\pm$ 29,700 SF warehouse







## napa valley commons



Learn more at www.napavalleycommons.com





LA TAVOLA



























Tenants at Napa Valley Commons will enjoy an expansion of their onsite amenities in Summer of 2018 with the addition of Meritage Commons. Located directly across the street, Meritage Commons will feature 145 guest rooms inclusive of 39 suites, an outdoor pool area, and a food and wine village. This will complement the existing Meritage Resort by introducing new amenities that guests and Napa Valley residents can enjoy, including tasting rooms, an expansive event lawn for social gatherings and concerts, a demonstration kitchen, and boutique market.



### napa access

Located approximately 2.5 miles to downtown Napa with immediate access to Highway 29, 860 Latour Court provides un