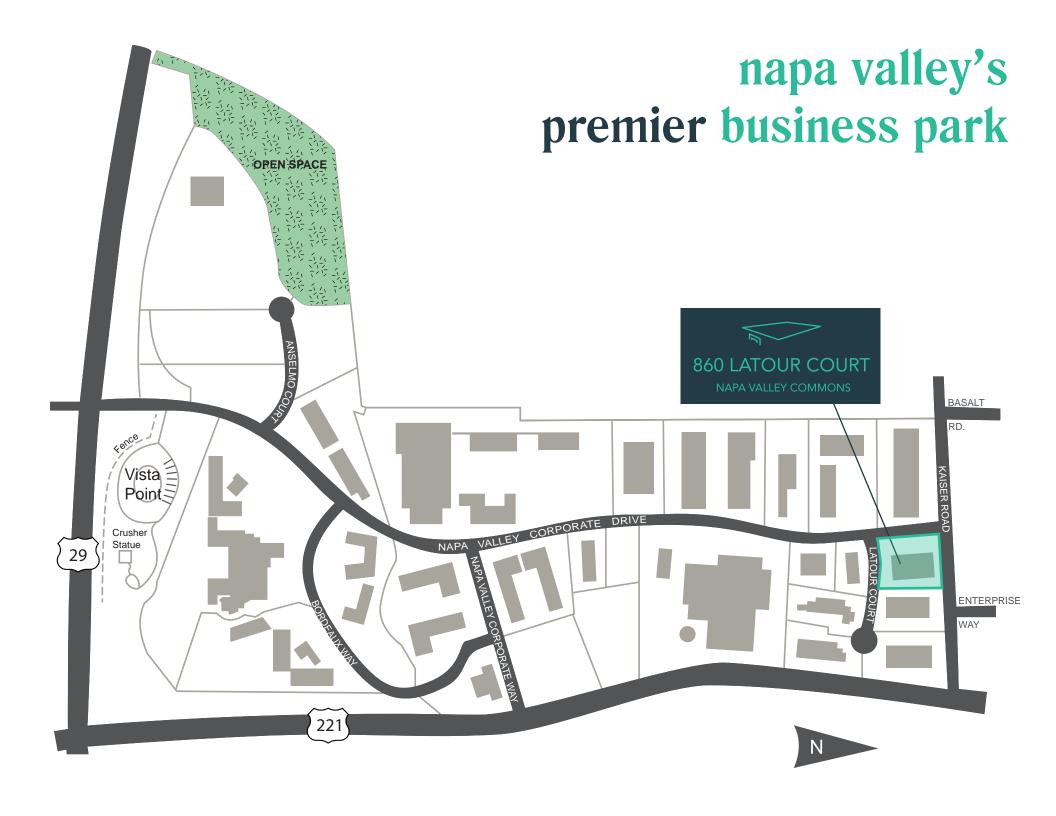

### napa access

Located approximately 2.5 miles to downtown Napa with immediate access to Highway 29, 860 Latour Court provides unparalleled amenity and transportation access.