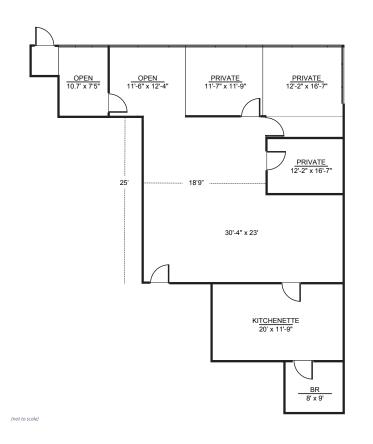

# **Building Features**

- 1,650 sf +/- office

# Opportunity

- Lease 1,650 sf +/- of office