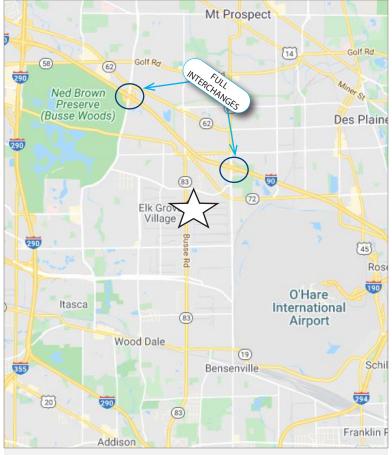

# Available for Lease | Office Space 1810 Estes Avenue

# **Building Features**

- 1,650 sf +/- office

## Rate & Term

- Office, \$12.50 psf modified gross

# Occupancy

– Immediate

# Opportunity

- Lease 1,650 sf +/- of office





#### Tom Curtis

D 847 637 0707 C 847 372 7661 tom.curtis@avisonyoung.com Fort Richardson D 847 232 8605 C 615 881 4218 fort.richardson@avisonyoung.com 9550 W Higgins Rd Suite 900 Rosemont, IL 60018 847 849 1900

© 2020 Avison Young - Chicago, LLC. All rights reserved. E. & O.E.: The information contained herein was obtained from sources which we deem reliable and, while thought to be correct, is not guaranteed by Avison Young.

## Available for Lease / 1810 Estes Avenue

# Office Space

### Office













avisonyoung.com

**Tom Curtis** D 847 637 0707 C 847 372 7661 tom.curtis@avisonyoung.com Fort Richardson D 847 232 8605 C 615 881 4218 fort.richardson@avisonyoung.com

© 2020 Avison Young - Chicago, LLC. All rights reserved. E. & O.E.: The information contained herein was obtained