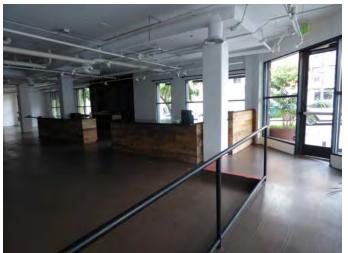

# **DETAILS**

| Location        | 1970-A Columbia St, San Diego, CA 92101 |
|-----------------|-----------------------------------------|
| Available Space | 2,144 SF                                |
| Timing          | Available Now                           |
| Asking Rent     | \$2.95 psf, NNN                         |

# **HIGHLIGHTS**

- > Hard to find ground floor space in Little Italy
- > Street level retail/office located at the corner of Columbia and Grape St.
- > Walking distance to all amenities
- > Exposure to more than 30,000 ADT and the nearly 100 events held in Little Italy each year