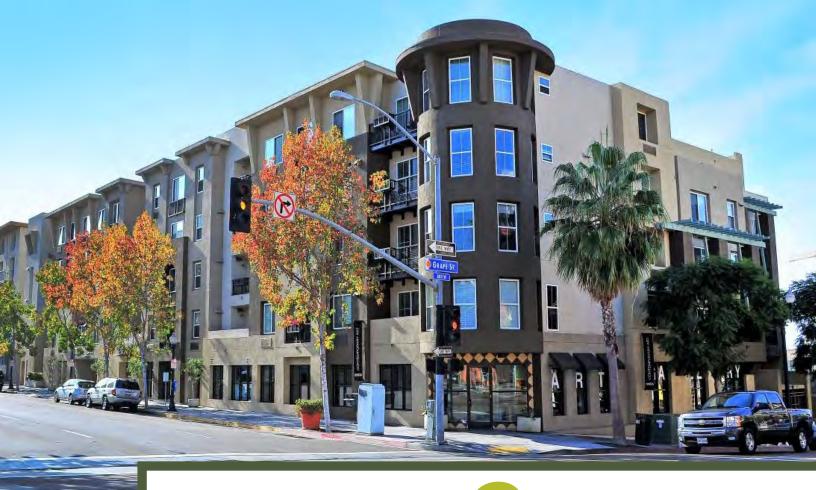

# COLUMBIA GRAPE

LITTLE ITALY | FOR LEASE 1970 Columbia St | San Diego, CA 92101

# **DETAILS**

| Location        | 1970-A Columbia St, San Diego, CA 92101 |
|-----------------|-----------------------------------------|
| Available Space | 2,144 SF                                |
| Timing          | Available Now                           |
| Asking Rent     | \$2.95 psf, NNN                         |

# **HIGHLIGHTS**

- > Hard to find ground floor space in Little Italy
- > Street level retail/office located at the corner of Columbia and Grape St.
- > Walking distance to all amenities
- > Exposure to more than 30,000 ADT and the nearly 100 events held in Little Italy each year