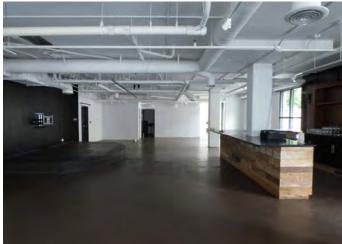

# **DETAILS**

| Location        | 1970-A Columbia St, San Diego, CA 92101 |
|-----------------|-----------------------------------------|
| Available Space | 2,144 SF                                |
| Timing          | Available Now                           |
| Asking Rent     | \$2.95 psf, NNN                         |

# **HIGHLIGHTS**

- > Hard to find ground floor space in Little Italy
- > Street level retail/office located at the corner of Columbia and Grape St.
- > Walking distance to all amenities
- > Exposure to more than 30,000 ADT and the nearly 100 events held in Little Italy each year