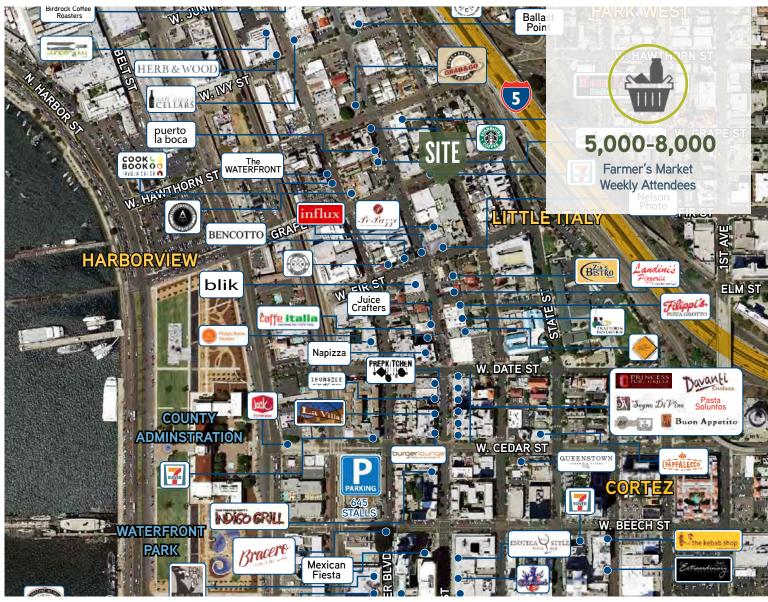

# **HIGHLIGHTS**

- > Hard to find ground floor space in Little Italy
- > Street level retail/office located at the corner of Columbia and Grape St.
- > Walking distance to all amenities
- > Exposure to more than 30,000 ADT and the nearly 100 events held in Little Italy each year

# **NEIGHBORHOOD: LITTLE ITALY**

Little Italy represents Downtown San Diego's oldest continuous neighborhood business district. The neighborhood also hosts a weekly Saturday farmers market along with a variety of annual arts and holiday festivals, including ArtWalk and Festa)the largest Italian festival outside New York City). Recently re-branded a Hip & Historic Neighborhood it has st the bar with urban renewal efforts, home to cutting edge restaurants, creative builders and architects, and charming boutiques and retailers.