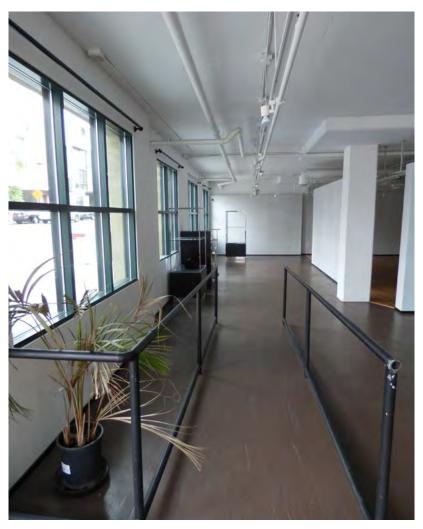

# **DETAILS**

| Location        | 1970-A Columbia St, San Diego, CA 92101 |
|-----------------|-----------------------------------------|
| Available Space | 2,144 SF                                |
| Timing          | Available Now                           |
| Asking Rent     | \$2.95 psf, NNN                         |

# **HIGHLIGHTS**

- > Hard to find ground floor space in Little Italy
- > Street level retail/office located at the corner of Columbia and Grape St.
- > Walking distance to all amenities
- > Exposure to more than 30,000 ADT and the nearly 100 events held in Little Italy each year