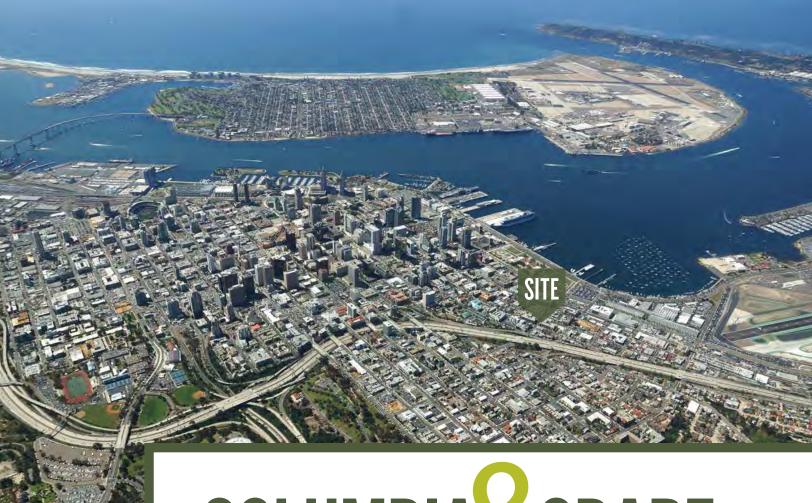

# COLUMBIA GRAPE

LITTLE ITALY | FOR LEASE 1970 Columbia St | San Diego, CA 92101

# **DETAILS**

| Location        | 1970-A Columbia St, San Diego, CA 92101 |
|-----------------|-----------------------------------------|
| Available Space | 2,144 SF                                |
| Timing          | Available Now                           |
| Asking Rent     | \$2.95 psf, NNN                         |