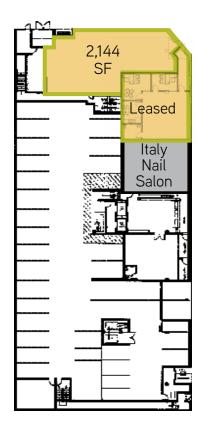

# **DETAILS**

| Location        | 1970-A Columbia St, San Diego, CA 92101 |
|-----------------|-----------------------------------------|
| Available Space | 2,144 SF                                |
| Timing          | Available Now                           |
| Asking Rent     | \$2.95 psf, NNN                         |