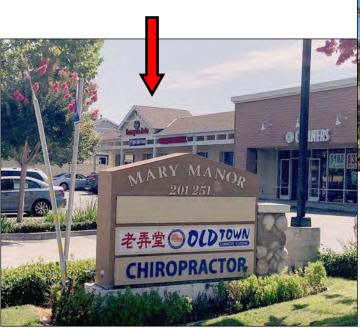

#### PROPERTY INFORMATION

- 1,643± SF Former Judo Space, \$3.00 PSF, Plus NNN
- Located Near New Apple Campus, Google and Linked-In Campuses
- Co-Tenants Include Hair Galleria, Chiropractor,
   Old Town Shanghai Restaurant, and Unique Dental Care
- Ample Parking
- High Visibility Corner Location

## Mary Manor Center • 201 S. Mary Avenue • Sunnyvale, California

MEACHAM/OPPENHEIMER, INC.

8 N. San Pedro St., Suite 300 San Jose, California 95110

Tel: 408.378.5900 www.moinc.net Matt Perez Lic. #02017798 mperez@moinc.net (408) 477-2516