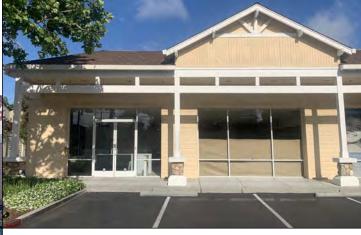

#### PROPERTY INFORMATION

- 1,643± SF Former Judo Space, \$3.00 PSF, Plus NNN
- Located Near New Apple Campus, Google and Linked-In Campuses
- Co-Tenants Include Hair Galleria, Chiropractor,
   Old Town Shanghai Restaurant, and Unique Dental Care
- Ample Parking
- High Visibility Corner Location

## Mary Manor Center • 201 S. Mary Avenue • Sunnyvale, California

MEACHAM/OPPENHEIMER, INC.

8 N. San Pedro St., Suite 300 San Jose, California 95110

Tel: 408.378.5900 www.moinc.net

Matt Perez Lic. #02017798 mperez@moinc.net (408) 477-2516