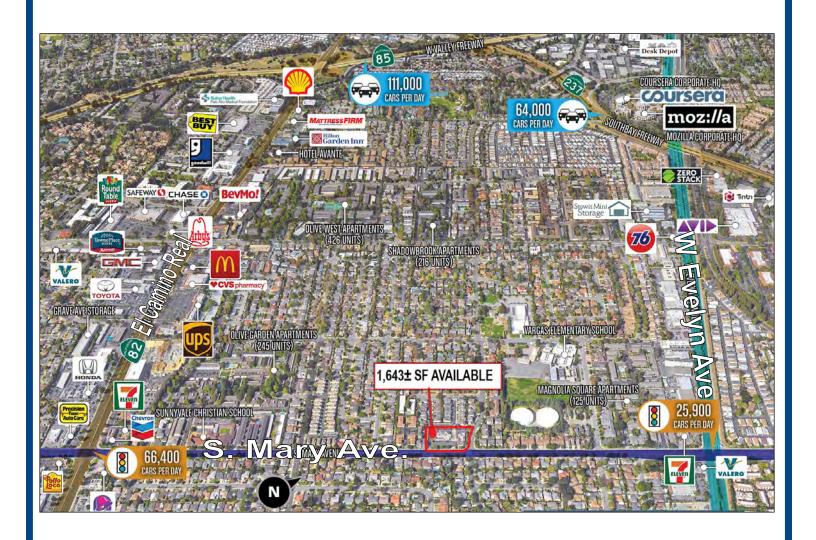

## Martial Arts/Studio Space Available In Neighborhood Shopping Center

#### PROPERTY INFORMATION

- 1,643± SF Former Judo Space, \$3.00 PSF, Plus NNN
- Located Near New Apple Campus, Google and Linked-In Campuses
- Co-Tenants Include Hair Galleria, Chiropractor,
   Old Town Shanghai Restaurant, and Unique Dental Care
- Ample Parking
- High Visibility Corner Location

## Mary Manor Center • 201 S. Mary Avenue • Sunnyvale, California