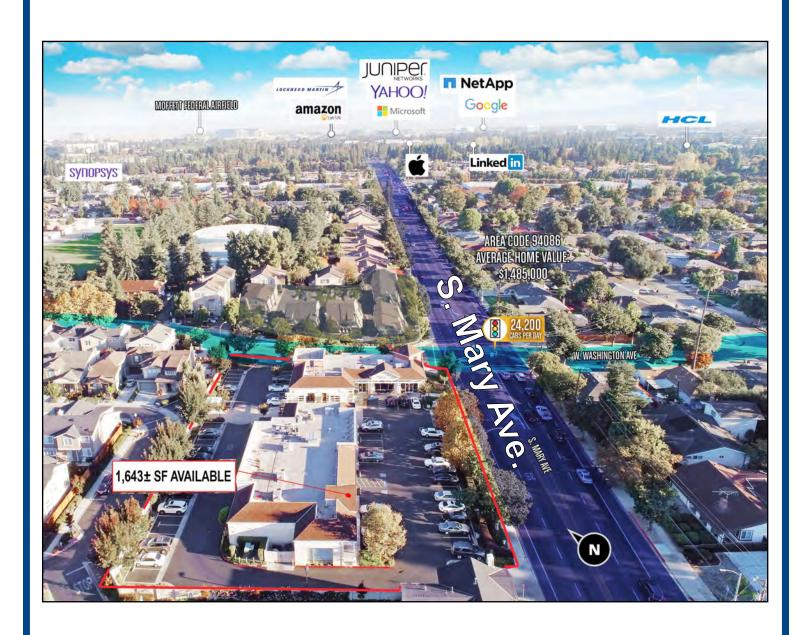

#### PROPERTY INFORMATION

- 1,643± SF Former Judo Space, \$3.00 PSF, Plus NNN
- Located Near New Apple Campus, Google and Linked-In Campuses
- Co-Tenants Include Hair Galleria, Chiropractor,
   Old Town Shanghai Restaurant, and Unique Dental Care
- Ample Parking
- High Visibility Corner Location

## Mary Manor Center • 201 S. Mary Avenue • Sunnyvale, California