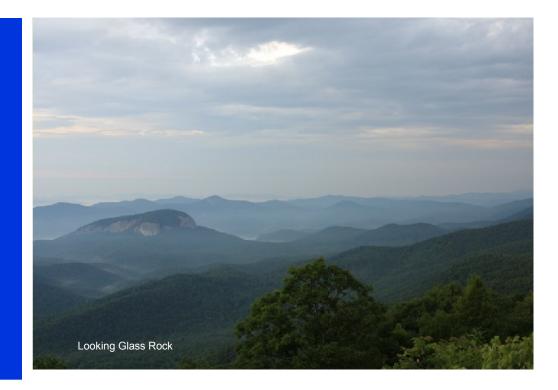

### **Mountain Home Sites**

- 1.5 & 1.38 acres mol
- Sold as one 2.90 acres site
- Located in Clyde, Haywood County, NC
- Paved Road Access
- 3.0 miles +/- from I-40 Interchange
- Haywood County is a designated Blue Ridge Heritage area

### Norman Road, Clyde, NC

Nestled between the GREAT SMOKY MOUNTAINS and PISGAH NATIONAL FOREST, two mountain home sites of 1.5 acres +/- and 1.38 acres +/-, being sold together as a 2.90 acre parcel mol. OWNER FINANCING AVAILABLE!