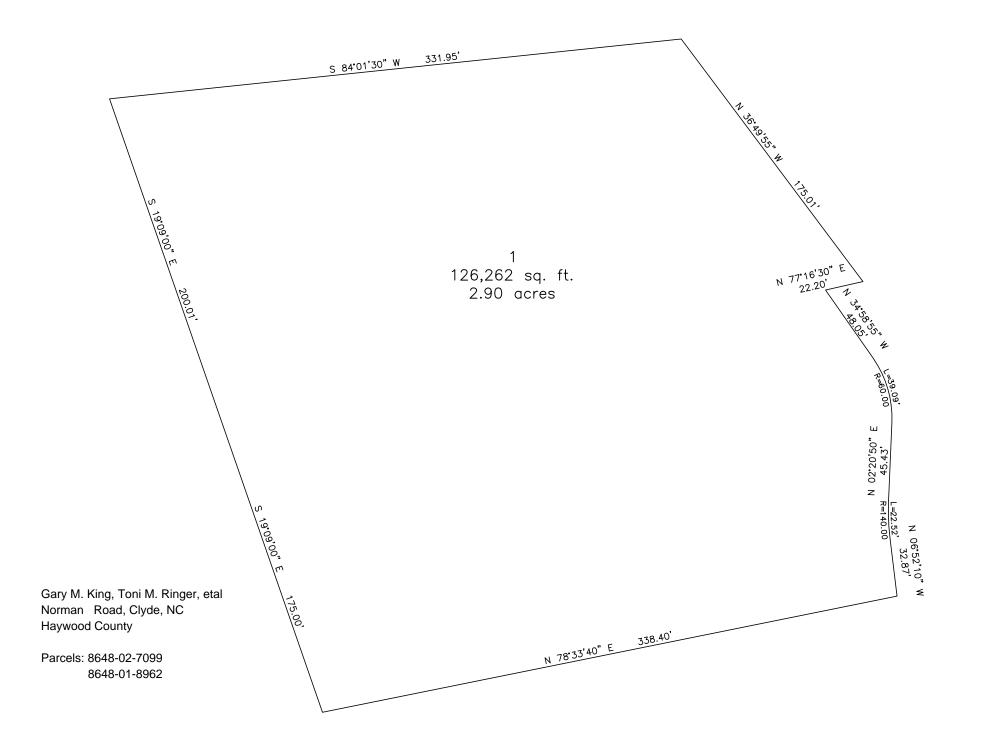

## SITE MAP (Haywood County GIS)

Residential acreage—2.9 acres mol Owner of Record: Toni M. Ringer, etal. Address: Norman Road, Clyde, Haywood County, NC Property ID: 8648-02-7099 8648-01-8962 Gary Medley, Broker Venture I Properties, Inc. 407-463-5242 garymedleycre@gmail.com