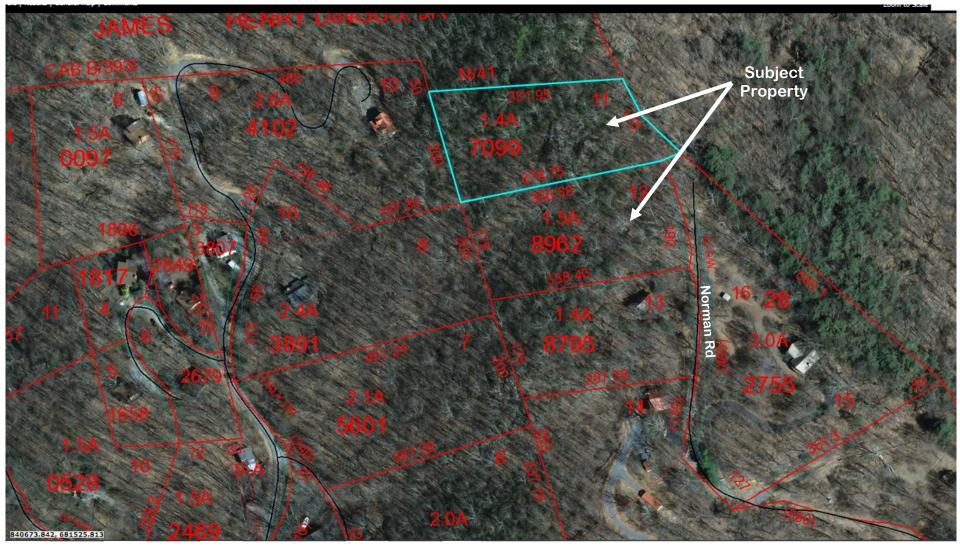

## SITE MAP (Haywood County GIS)

Residential acreage—2.9 acres mol Owner of Record: Toni M. Ringer, etal. Address: Norman Road, Clyde, Haywood County, NC Property ID: 8648-02-7099 8648-01-8962 Gary Medley, Broker Venture I Properties, Inc. 407-463-5242 garymedleycre@gmail.com