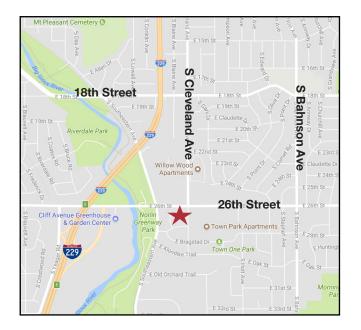

#### Location

- Located on the south west corner of the 26th and Cleveland intersection
- Area neighbors include: Hagan Benefits, Wells Fargo, Core Orthopedics, Cherry Creek Grill, Bagel Boy

Craig Hagen, CCIM, SIOR + 1 605 444 7115 direct + 1 605 310 4227 mobile chagen@naisiouxfalls.com