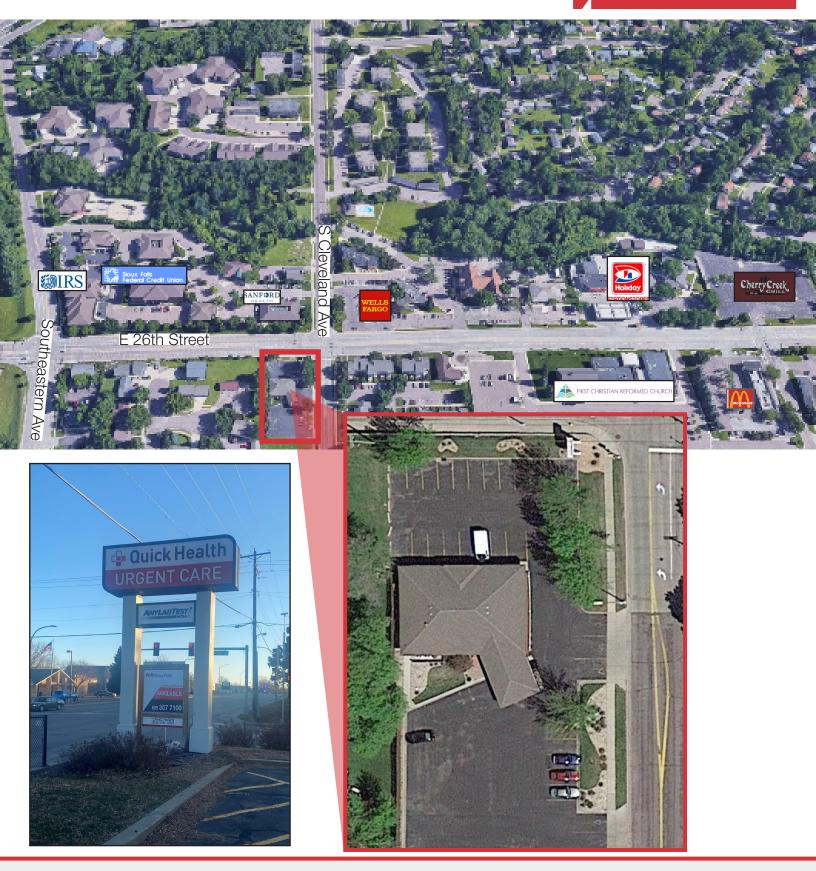

## Former QuickHealth

2709 E. 26th Street, Sioux Falls, SD 57103

Quick Health URGENT CARE

#### Location

- Located on the south west corner of the 26th and Cleveland intersection
- Area neighbors include: Hagan Benefits, Wells Fargo, Core Orthopedics, Cherry Creek Grill, Bagel Boy

Craig Hagen, CCIM, SIOR + 1 605 444 7115 direct + 1 605 310 4227 mobile chagen@naisiouxfalls.com