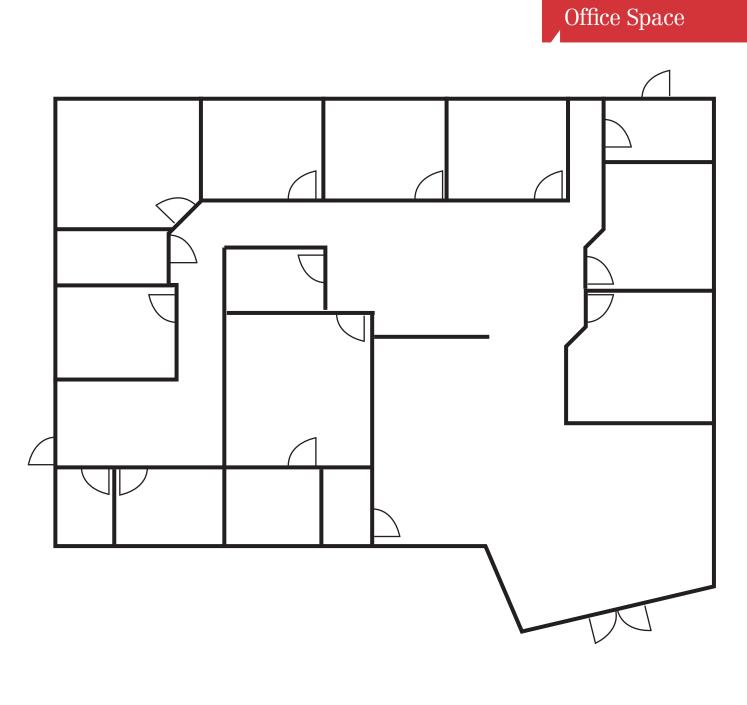

#### **Property Features**

- Building size: 3,292 sq. ft.
- Ample parking
- High-visibility location
- Great signage
- Set up as medical clinic
- Co-listed with Applause Real Estate
- One or more owners are licensed real estate agents in South Dakota