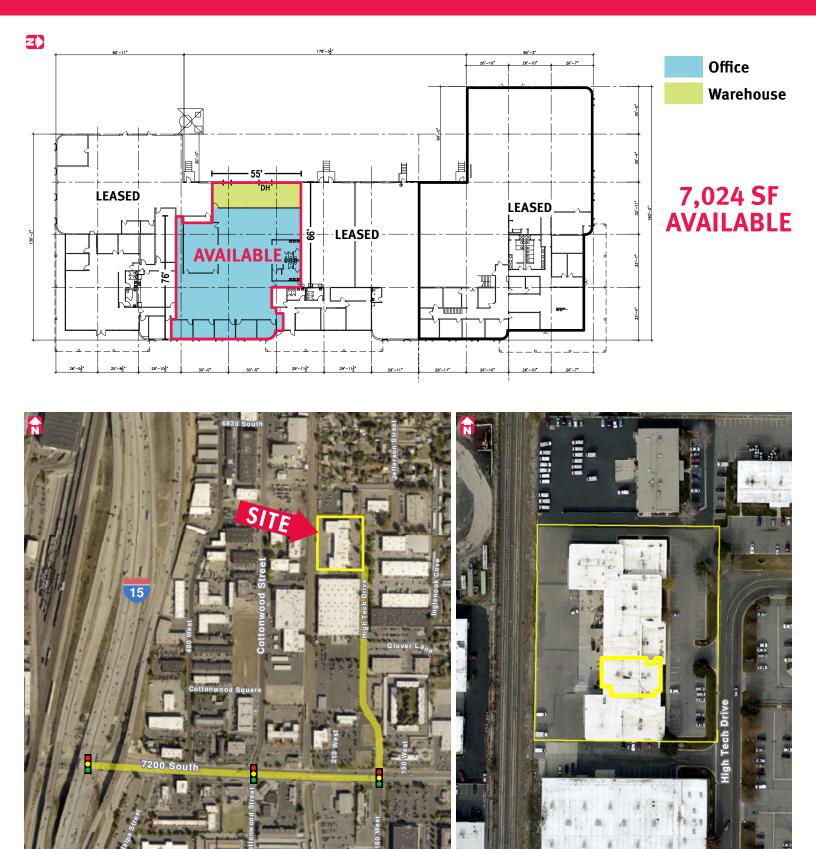

### **PROPERTY** FEATURES

- Total Available: 7,024 SF
- Office Space: 6,144 SF
  - Five (5) Offices
  - Bathrooms
  - Large Conference RoomOpen Space
- Warehouse Space: 880 SF
  One (1) Dock High Door
- Power: 500 Amps, 208/120 Volt, 3 Phase
- 18' Clear Height
- Sprinklered
- Central Valley Location with Easy Access to I-15

#### 6952 SOUTH HIGH TECH DRIVE (185 WEST), UNIT A-2

Midvale, Utah 84047