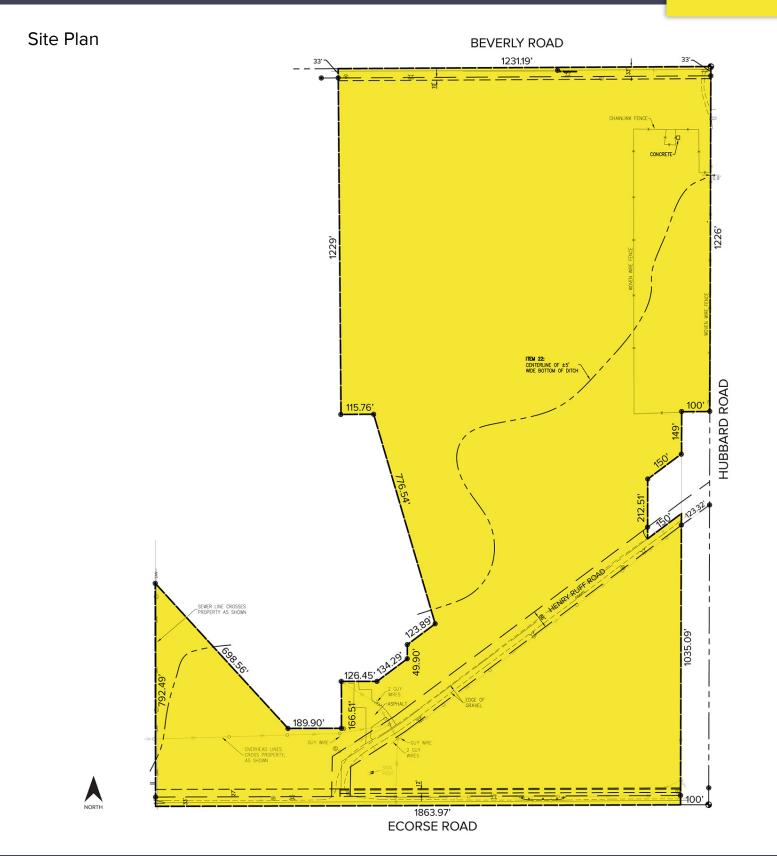

#### **PROPERTY FEATURES**

- 77.17 acres available ready for development
- Zoned R1-A, C-2
- Directly across from Amazon Fulfillment Center
- Can be combined with adjacent 30.81 acres for a +/- 100-acre development site
- Wayne County Aerotropolis Incentive Zone
- Sanitary sewer and water onsite
- Quick access to area freeways and just north of Detroit Metropolitan Airport
- Asking price: \$4,000,000.00 (\$51,833.61/acre)