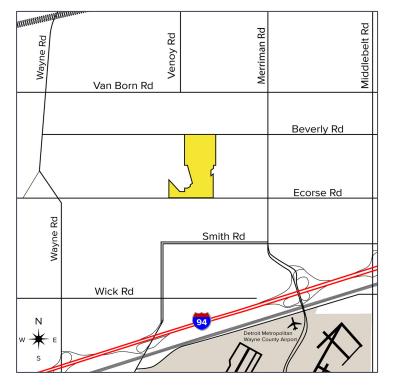

## ECORSE ROAD ROMULUS, MICHIGAN

### LAND FOR SALE 77.17 Acres Available

#### **PROPERTY FEATURES**

- 77.17 acres available ready for development
- Zoned R1-A, C-2
- Directly across from Amazon Fulfillment Center
- Can be combined with adjacent 30.81 acres for a +/- 100-acre development site
- Wayne County Aerotropolis Incentive Zone
- Sanitary sewer and water onsite
- Quick access to area freeways and just north of Detroit Metropolitan Airport
- Asking price: \$4,000,000.00 (\$51,833.61/acre)