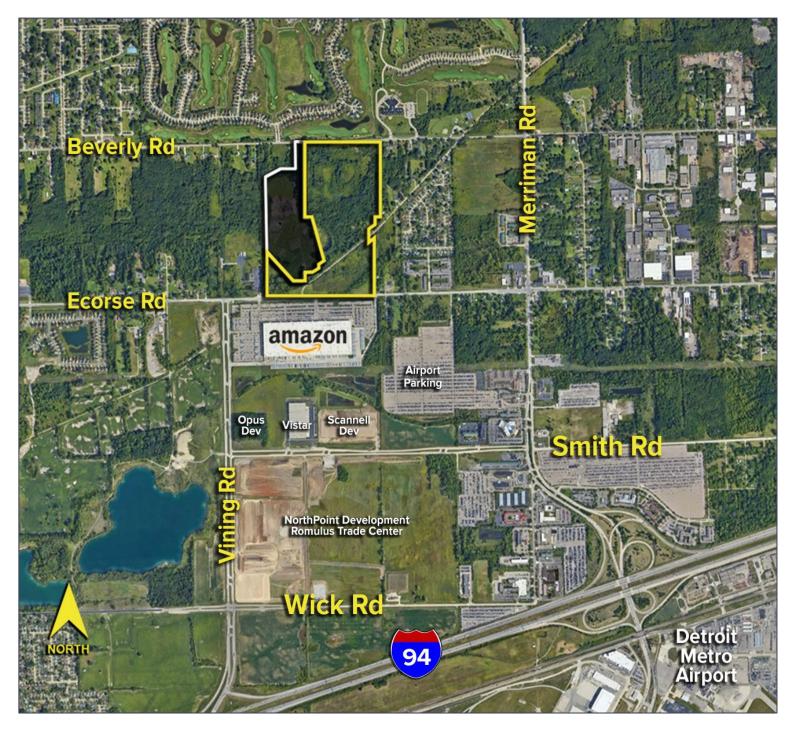

#### **PROPERTY FEATURES**

- 77.17 acres available ready for development
- Zoned R1-A, C-2
- Directly across from Amazon Fulfillment Center
- Can be combined with adjacent 30.81 acres for a +/- 100-acre development site
- Wayne County Aerotropolis Incentive Zone
- Sanitary sewer and water onsite
- Quick access to area freeways and just north of Detroit Metropolitan Airport
- Asking price: \$4,000,000.00 (\$51,833.61/acre)