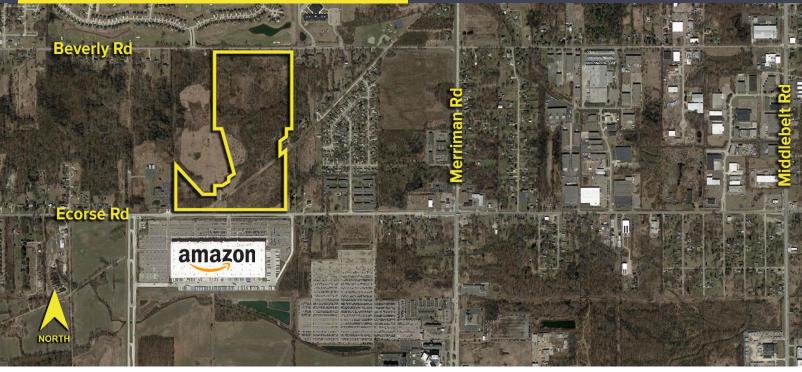

## Ecorse Road – Romulus, Michigan Land For Sale

77.17 Acres AVAILABLE

Aerial

The white outlined, shaded parcel is the 30.81-acre adjacent land site that could be combined for 100-acre development.

For more information, please contact: **BRAD VIERGEVER** (248) 799 3146 bviergever@signatureassociates.com