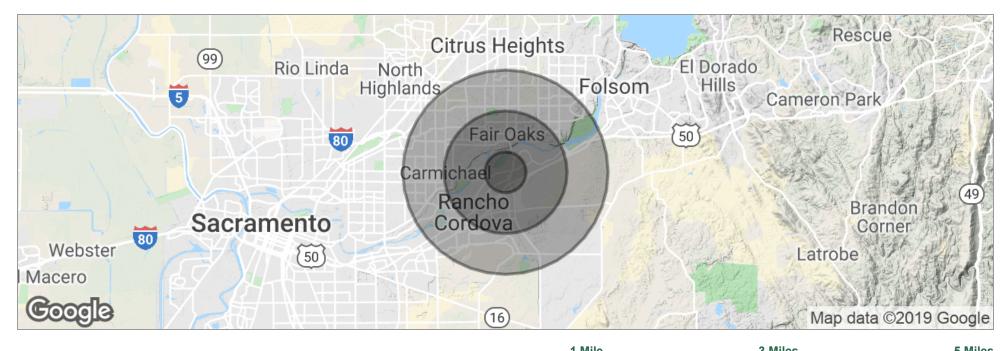

### **DEMOGRAPHICS MAP**

|                     | 1 Mile    | 3 Miles   | 5 Miles   |
|---------------------|-----------|-----------|-----------|
| Total Population    | 13,977    | 80,458    | 229,743   |
| Population Density  | 4,449     | 2,846     | 2,925     |
| Median Age          | 39.8      | 40.0      | 39.8      |
| Median Age (Male)   | 36.5      | 38.6      | 38.1      |
| Median Age (Female) | 42.5      | 41.4      | 41.6      |
| Total Households    | 5,687     | 31,893    | 91,337    |
| # of Persons Per HH | 2.5       | 2.5       | 2.5       |
| Average HH Income   | \$71,250  | \$82,220  | \$77,171  |
| Average House Value | \$454,117 | \$391,565 | \$369,668 |
|                     |           |           |           |

<sup>\*</sup> Demographic data derived from 2010 US Census

The information in this document was obtained from sources we deem reliable; however, no warranty or representation, expressed or implied, is made as to the accuracy of the information contained herein.