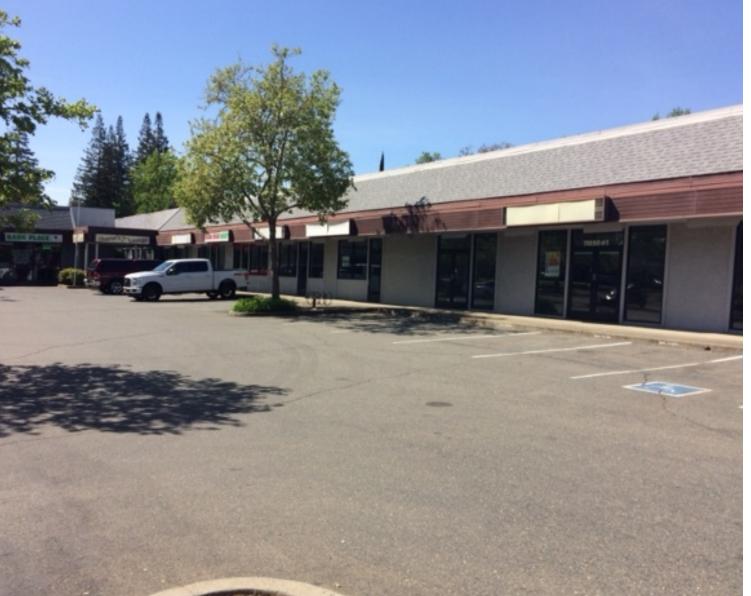

## PROPERTY HIGHLIGHTS

- Retail and/or office space available in Lshaped building
- · Ample parking
- Zoning: CMU (Commercial Mixed Use)
- Space available: ±816 to 5,766 SF (Divisible)
- · Competitive rate: \$1.00/SF; NNN

# FOR LEASE

11050 Coloma Rd. Rancho Cordova, CA 95670 Coloma Square

**BRENDA MILLER, VP** 

CALDRE #01159058
Tel:916.677.8154
brenda.miller@tricommercial.com

# 11050 Coloma Rd., Rancho Cordova, CA 95670