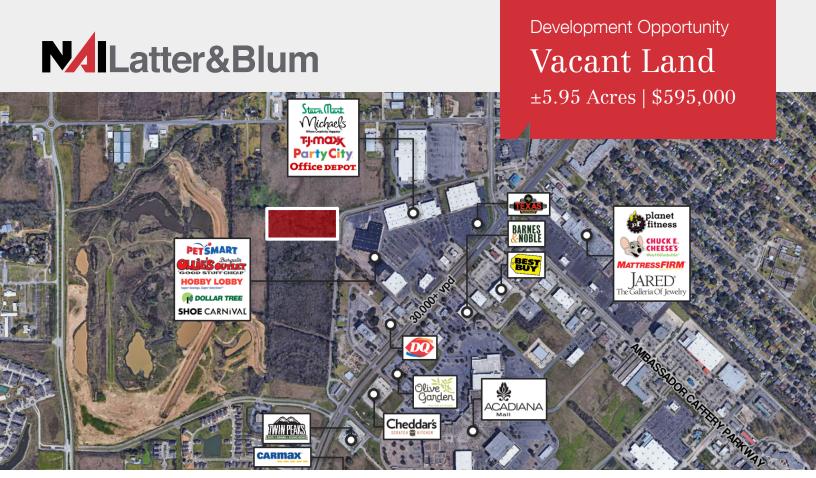

# 300 Target Loop

Lafayette, Louisiana 70506

## **Property Highlights**

- Approximately 5.95 Acres Available
- Ideal Location for Commercial Development
- Potential Uses Include Retail, Office or Multifamily Developments
- Located Just off of Johnston Street, a Major Retail Corridor in Lafayette
- Close Proximity to Acadiana Mall and Other Retail Centers
- Zoned Commercial Heavy

### Sale Price

\$595,000