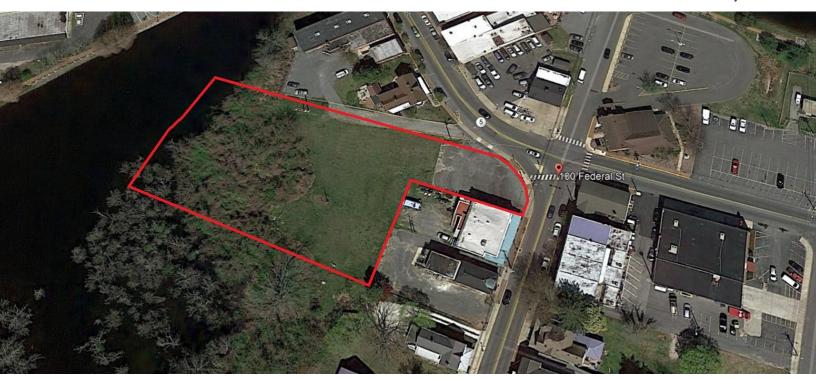

## Waterfront Land

100 Federal Street

Milton, DE

## **Property Information**

- ⇒ Water front property
- ⇒ Short driving distance to the beach
- ⇒ Zoning can be Residential, Commercial or a mixture of both
- ⇒ Access to the main street

 $\Rightarrow$  Tax ID: 235-20.07-68.00 (0.48+/- ac)

235-20.07-72.00 (0.62+/- ac) 235-20.07-73.00 (0.12+/- ac)

1.22+/- Total Acres

⇒ Sale Price: \$750,000

For more information contact:

Keith Walpole

302-236-7053

keithwalpole@yahoo.com

All information contained herein is believed to be accurate, however was obtained from third parties and R & R Commercial Realty, Inc. does not warrant as to the accuracy submitted, subject to changes or modification without notice. Listing Broker represents the sellers interest.