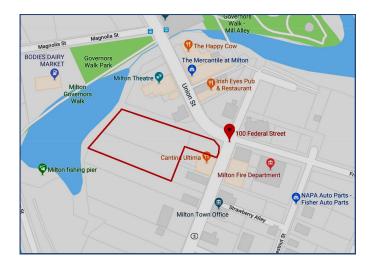

## Waterfront Land

100 Federal Street

Milton, DE

## **Property Information**

- ⇒ Water front property
- ⇒ Short driving distance to the beach
- ⇒ Zoning can be Residential, Commercial or a mixture of both
- ⇒ Access to the main street

 $\Rightarrow$  Tax ID: 235-20.07-68.00 (0.48+/- ac)

235-20.07-72.00 (0.62+/- ac) 235-20.07-73.00 (0.12+/- ac)

1.22+/- Total Acres

⇒ Sale Price: \$750,000

For more information contact:

Keith Walpole

302-236-7053

keithwalpole@yahoo.com

All information contained herein is believed to be accurate, however was obtained from third parties and R & R Commercial Realty, Inc. does not warrant as to the accuracy submitted, subject to changes or modification without notice. Listing Broker represents the sellers interest.