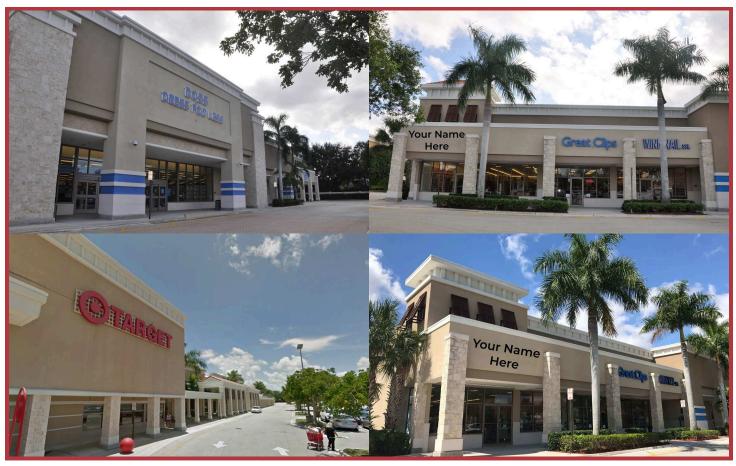

## **Overview**

- Located on the SW corner of University Drive and Westview Drive in Coral Springs
- Anchored by Target and Ross and has great accessibility on both roads
- Within three (3) miles of the center there are over 37,000 employees and the household income is over \$103,000
- Nearby access to Sawgrass Expressway, North Springs proves to be a great retail leasing opportunity

## **NORTH SPRINGS PLAZA**

9600 Westview Drive, Coral Springs, FL 33067 26.2969, -80.2523

| 00100 | Available   | 3,006 | 00250 | Winn Nail Spa       | 2,188  | 00400 | Mattress Firm | 4,068   |
|-------|-------------|-------|-------|---------------------|--------|-------|---------------|---------|
| 00200 | Great Clips | 909   | 00300 | Ross Dress for Less | 30,180 | 99999 | Target        | 123,735 |