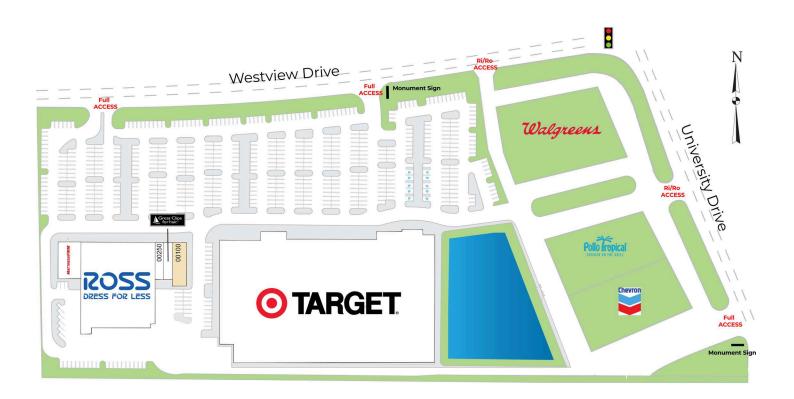

## **NORTH SPRINGS PLAZA**

9600 Westview Drive, Coral Springs, FL 33067 26.2969, -80.2523

| 00100 | Available   | 3,006 | 00250 | Winn Nail Spa       | 2,188  | 00400 | Mattress Firm | 4,068   |
|-------|-------------|-------|-------|---------------------|--------|-------|---------------|---------|
| 00200 | Great Clips | 909   | 00300 | Ross Dress for Less | 30,180 | 99999 | Target        | 123,735 |

## **Leasing Contact**

Serina Morison 727-384-6000 ext. 3148 serina.morison@sembler.com Traffic Counts (AADT)

35,000 14,600

**University Drive** 

Westview Dr