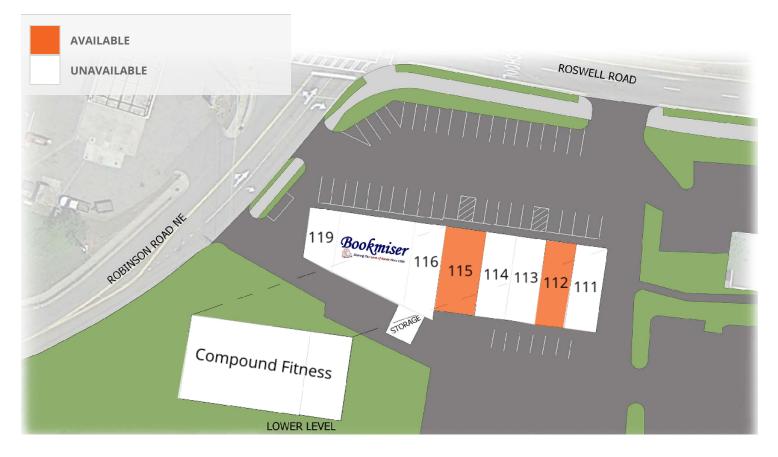

## SITE PLAN

| SUITE | TENANT NAME            | SPACE SIZE |
|-------|------------------------|------------|
| 101   | Compound Fitness       | 3,800 SF   |
| 111   | Lili Nails             | 1,000 SF   |
| 112   | Available              | 1,000 SF   |
| 113   | Chopsticks Bistro      | 1,000 SF   |
| 114   | Get in Shape for Women | 1,000 SF   |
| 115   | Available              | 1,200 SF   |
| 116   | Joy Upholstery         | 800 SF     |
| 117   | Bookmiser              | 1,990 SF   |
| 119   | Dry Cleaners           | 750 SF     |