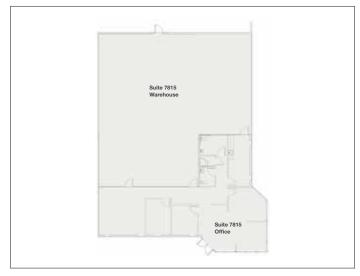

egion

Exposure to S 180th Street

0.5 miles from IKEA

| AVAILABLE SPACE |                    |              |                               |
|-----------------|--------------------|--------------|-------------------------------|
| Suite           | SF                 | Loading      | Comments                      |
| 7659            | ±4,790<br>(±1,345) | 1 DH<br>1 GL | Available<br>April 2017       |
| 7661            | ±9,775<br>(±4,294) | 2 GL         | Available<br>April 2017       |
| 7691            | ±5,640<br>(±2,957) | 1 GL         | Available with 30 days notice |
| 7815            | ±5,110<br>(±1,859) | 1 GL         | Available<br>July 2017        |

### Location





## For Lease

### Site Plan

#### **Suite 7659**



### **Suite 7661**



#### **Suite 7691**



Suite 7815



### Contact

**Thad Mallory, SIOR** 206.248.7338 tmallory@kiddermathews.com

**Tony Miltenberger, SIOR** 206.248.7307 tonym@kiddermathews.com

Cam Warren 206.248.6540 cwarren@kiddermathews.com