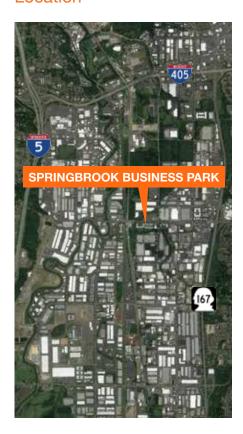

**

High image flex park

Located on the tri-border of Kent, Tukwila and Renton

Excellent access to the entire region

Exposure to S 180th Street

0.5 miles from IKEA

| AVAILABLE SPACE |                    |              |                               |
|-----------------|--------------------|--------------|-------------------------------|
| Suite           | SF                 | Loading      | Comments                      |
| 7659            | ±4,790<br>(±1,345) | 1 DH<br>1 GL | Available<br>April 2017       |
| 7661            | ±9,775<br>(±4,294) | 2 GL         | Available<br>April 2017       |
| 7691            | ±5,640<br>(±2,957) | 1 GL         | Available with 30 days notice |
| 7815            | ±5,110<br>(±1,859) | 1 GL         | Available<br>July 2017        |

### Location





## For Lease

### Site Plan

#### **Suite 7659**



### **Suite 7661**



#### **Suite 7691**



Suite 7815



### Contact

**Thad Mallory, SIOR** 206.248.7338 tmallory@kiddermathews.com

**Tony Miltenberger, SIOR** 206.248.7307 tonym@kiddermathews.com

Cam Warren 206.248.6540 cwarren@kiddermathews.com