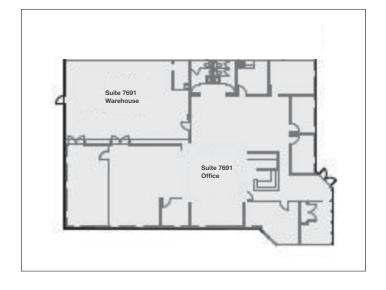

o the entire region

Exposure to S 180th Street

0.5 miles from IKEA

| AVAILABLE SPACE |                    |              |                               |
|-----------------|--------------------|--------------|-------------------------------|
| Suite           | SF                 | Loading      | Comments                      |
| 7659            | ±4,790<br>(±1,345) | 1 DH<br>1 GL | Available<br>April 2017       |
| 7661            | ±9,775<br>(±4,294) | 2 GL         | Available<br>April 2017       |
| 7691            | ±5,640<br>(±2,957) | 1 GL         | Available with 30 days notice |
| 7815            | ±5,110<br>(±1,859) | 1 GL         | Available<br>July 2017        |

### Location





## For Lease

### Site Plan

#### **Suite 7659**



### **Suite 7661**



#### **Suite 7691**



Suite 7815



### Contact

**Thad Mallory, SIOR** 206.248.7338 tmallory@kiddermathews.com

**Tony Miltenberger, SIOR** 206.248.7307 tonym@kiddermathews.com

Cam Warren 206.248.6540 cwarren@kiddermathews.com