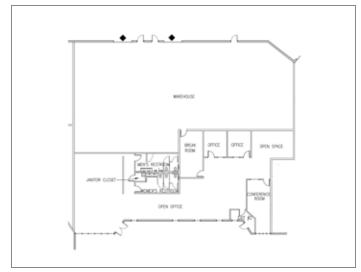

ton

Excellent access to the entire region

Exposure to S 180th Street

0.5 miles from IKEA

| AVAILABLE SPACE |                    |              |                               |
|-----------------|--------------------|--------------|-------------------------------|
| Suite           | SF                 | Loading      | Comments                      |
| 7659            | ±4,790<br>(±1,345) | 1 DH<br>1 GL | Available<br>April 2017       |
| 7661            | ±9,775<br>(±4,294) | 2 GL         | Available<br>April 2017       |
| 7691            | ±5,640<br>(±2,957) | 1 GL         | Available with 30 days notice |
| 7815            | ±5,110<br>(±1,859) | 1 GL         | Available<br>July 2017        |

### Location





## For Lease

### Site Plan

#### **Suite 7659**



### **Suite 7661**



#### **Suite 7691**



Suite 7815



### Contact

**Thad Mallory, SIOR** 206.248.7338 tmallory@kiddermathews.com

**Tony Miltenberger, SIOR** 206.248.7307 tonym@kiddermathews.com

Cam Warren 206.248.6540 cwarren@kiddermathews.com