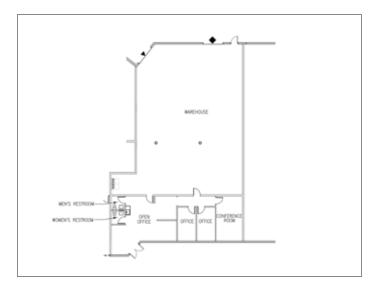

Kent, Tukwila and Renton

Excellent access to the entire region

Exposure to S 180th Street

0.5 miles from IKEA

| AVAILABLE SPACE |                    |              |                               |
|-----------------|--------------------|--------------|-------------------------------|
| Suite           | SF                 | Loading      | Comments                      |
| 7659            | ±4,790<br>(±1,345) | 1 DH<br>1 GL | Available<br>April 2017       |
| 7661            | ±9,775<br>(±4,294) | 2 GL         | Available<br>April 2017       |
| 7691            | ±5,640<br>(±2,957) | 1 GL         | Available with 30 days notice |
| 7815            | ±5,110<br>(±1,859) | 1 GL         | Available<br>July 2017        |

### Location





## For Lease

### Site Plan

#### **Suite 7659**



### **Suite 7661**



#### **Suite 7691**



Suite 7815



### Contact

**Thad Mallory, SIOR** 206.248.7338 tmallory@kiddermathews.com

**Tony Miltenberger, SIOR** 206.248.7307 tonym@kiddermathews.com

Cam Warren 206.248.6540 cwarren@kiddermathews.com