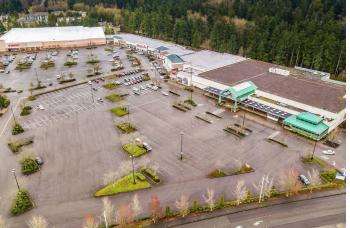

## **Property Highlights**

66,750 Gross Leasable Area

6.89 Total Acres

#### 247,432 5 Mile Population

- · Former TOP Food grocery store.
- Single-tenant building situated within a prominent retail corridor.
- Located in the Canyon Ridge Plaza anchored by nationally recognized tenants Target, Ross and Party City.
- Benefits from a dense in-fill trade area supported by solid income levels.