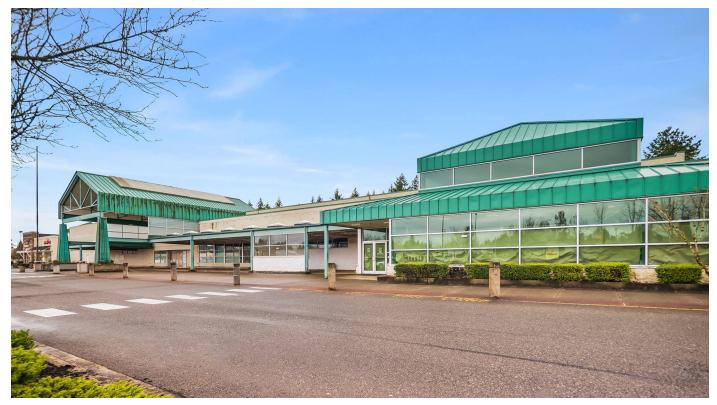

## Kent - Former TOP Food

26015 104th Avenue SE, Kent, WA 98031

#### 247,432 5 Mile Population

- · Former TOP Food grocery store.
- Single-tenant building situated within a prominent retail corridor.
- Located in the Canyon Ridge Plaza anchored by nationally recognized tenants Target, Ross and Party City.
- Benefits from a dense in-fill trade area supported by solid income levels.