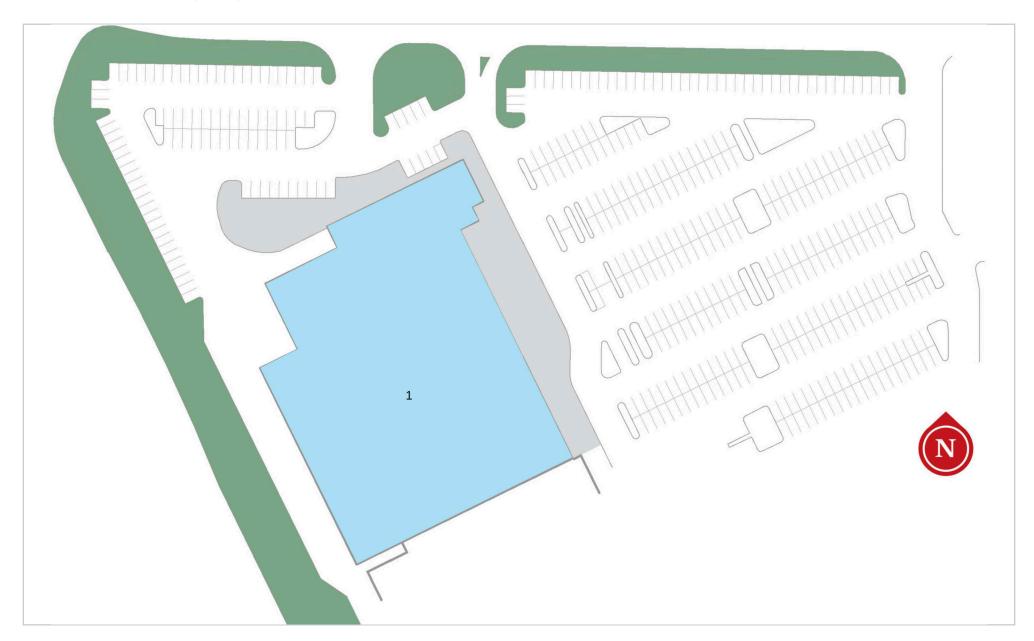

## Kent - Former TOP Food

26015 104th Avenue SE, Kent, WA 98031

**Current Tenants** 

## Available/Coming Soon

Available

66,750 SF