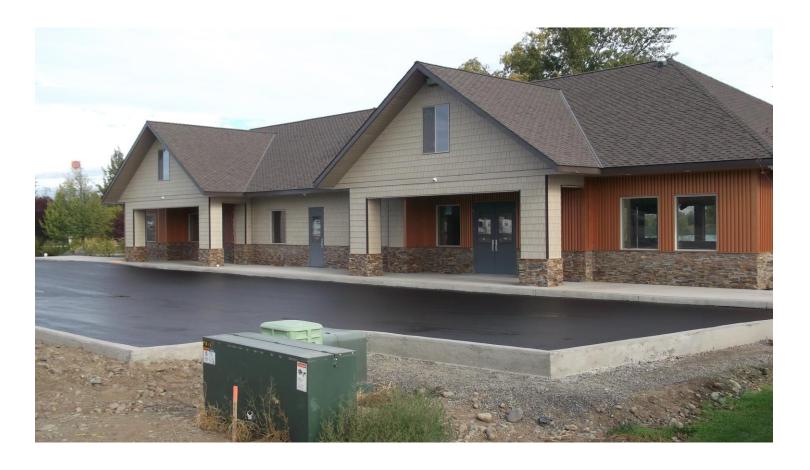

## Brand New Lakefront Office space

This is a brand new building located in the very popular and well exposed West Interchange area of Ellensburg.

Shell build out is complete and ready for your customized improvements

The building is very energy efficient and is loaded with utilities and amenities, including security cameras and intrusion detection.

4000 s.f. is available on the first floor, with another 2000 s.f. upstairs.