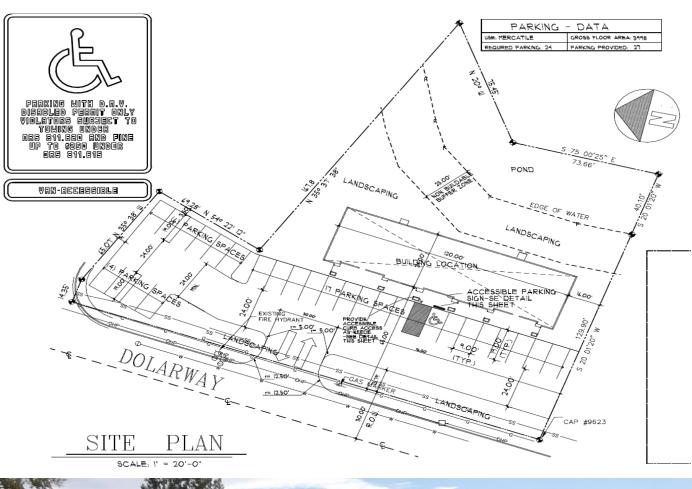

2309 Dolarway Rd Ellensburg, WA 98926

for more information contact: Brian Shanafelt 206-276-9322 Plenty of parking plus lighted signs will be available on the building and roadside for your business.

Beautiful site right on the lake for spectacular views.