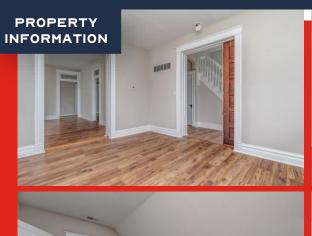

- HIGHLY VISIBLE LOCATION, FRONTING TO BIG BEND BOULEVARD
- FREESTANDING, MULTI-LEVEL OFFICE BUILDING WITH KITCHENETTE, BREAK AREA, RECEPTION, FOUR+ OFFICES, A THIRD-LEVEL LOFT/CREATIVE SPACE, AND A FULL WALK-OUT BASEMENT FOR STORAGE
- CONVENIENTLY LOCATED IN MAPLEWOOD, BETWEEN HIGHWAY 40 AND MANCHESTER AVENUE, WITH EASY ACCESS TO HIGHWAY 44