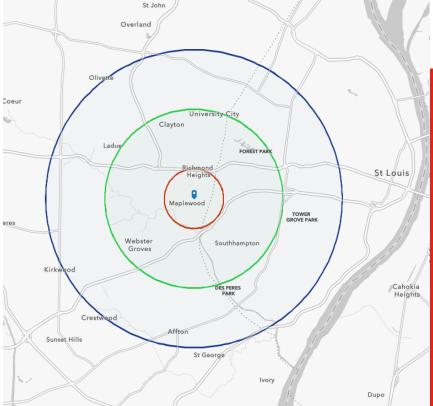

### **FOR LEASE**

| DEMOGRAPHICS         |          | I<br>MILE | 3<br>MILES | 5<br>Miles |
|----------------------|----------|-----------|------------|------------|
| POPULATION           |          | 14,676    | 127,739    | 361,569    |
| HOUSEHOLDS           |          | 7,583     | 60,197     | 168,117    |
| AVERAGE HH<br>INCOME | <b>1</b> | \$88,712  | \$123,936  | \$107,327  |