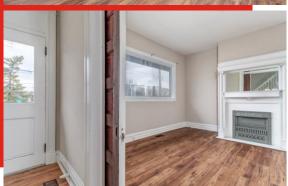

- HIGHLY VISIBLE LOCATION, FRONTING TO BIG BEND BOULEVARD
- FREESTANDING, MULTI-LEVEL OFFICE BUILDING WITH KITCHENETTE, BREAK AREA, RECEPTION, FOUR+ OFFICES, A THIRD-LEVEL LOFT/CREATIVE SPACE, AND A FULL WALK-OUT BASEMENT FOR STORAGE
- CONVENIENTLY LOCATED IN MAPLEWOOD, BETWEEN HIGHWAY 40 AND MANCHESTER AVENUE, WITH EASY ACCESS TO HIGHWAY 44