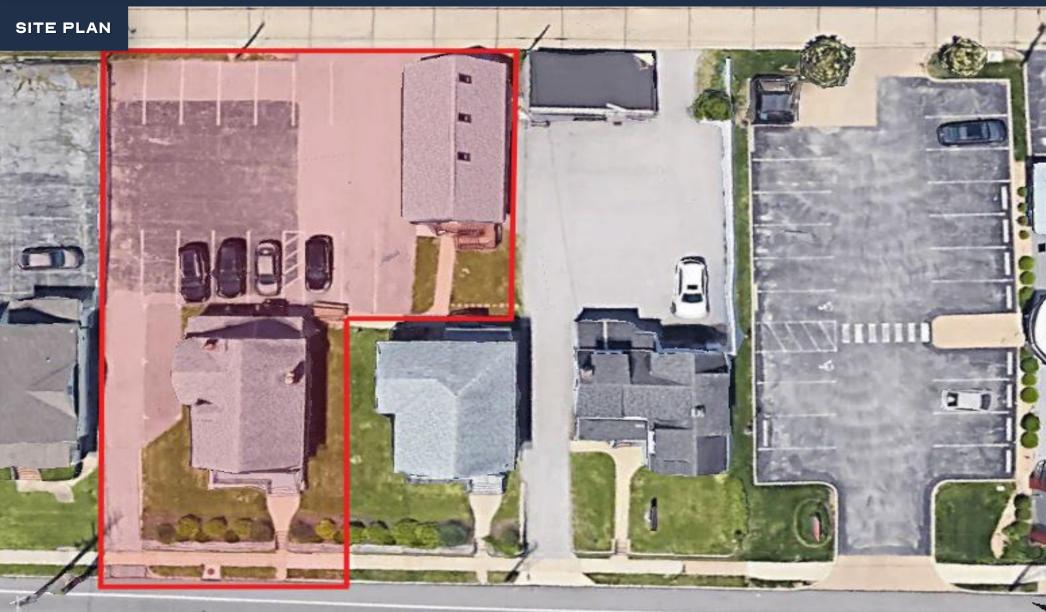

- HIGHLY VISIBLE LOCATION, FRONTING TO BIG BEND BOULEVARD
- FREESTANDING, MULTI-LEVEL OFFICE BUILDING WITH KITCHENETTE, BREAK AREA, RECEPTION, FOUR+ OFFICES, A THIRD-LEVEL LOFT/CREATIVE SPACE, AND A FULL WALK-OUT BASEMENT FOR STORAGE
- CONVENIENTLY LOCATED IN MAPLEWOOD, BETWEEN HIGHWAY 40 AND MANCHESTER AVENUE, WITH EASY ACCESS TO HIGHWAY 44