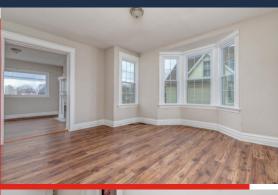

- HIGHLY VISIBLE LOCATION, FRONTING TO BIG BEND BOULEVARD
- FREESTANDING, MULTI-LEVEL OFFICE BUILDING WITH KITCHENETTE, BREAK AREA, RECEPTION, FOUR+ OFFICES, A THIRD-LEVEL LOFT/CREATIVE SPACE, AND A FULL WALK-OUT BASEMENT FOR STORAGE
- CONVENIENTLY LOCATED IN MAPLEWOOD, BETWEEN HIGHWAY 40 AND MANCHESTER AVENUE, WITH EASY ACCESS TO HIGHWAY 44