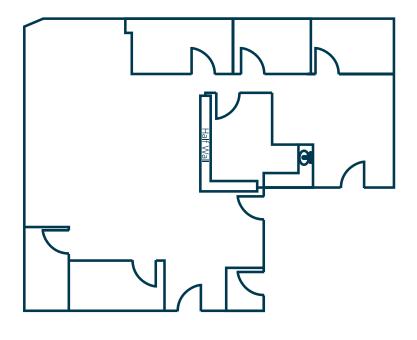

#### **AVAILABILITY**

**\*SUITE 202/203** | Approximately: 4,183 RSF | Available: 30 Days'Notice

\*SUITE 204 | Approximately: 1,265 RSF | Available: Now

# Suite 202 / 203\* - 4,183 SF

# Suite 204\* - 1,265 SF

\*Suites 202, 203, and 204 can be combined for a total of ±5,448 SF