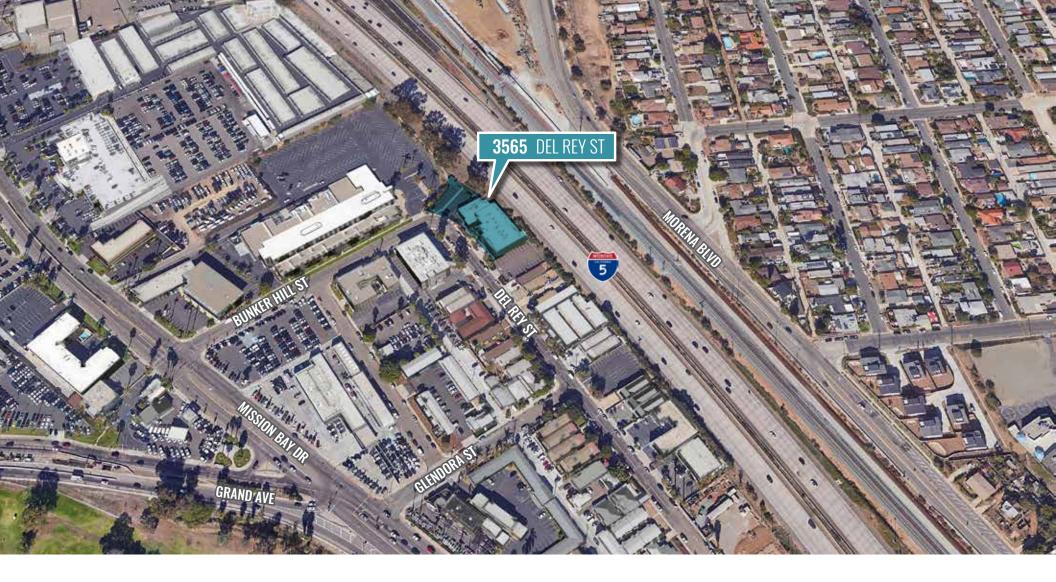

# **FOR LEASE**

3565 Del Rey Street, San Diego, CA 92109

Parking Ratio: 3.0/1,000

Convenient location near numerous amenities & restaurants.