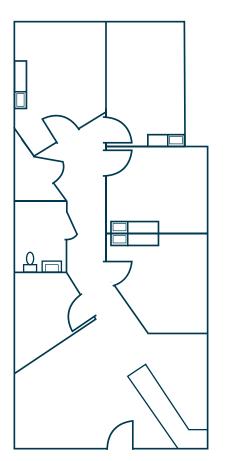

# Suite 202 / 203\* - 4,183 SF

# Suite 204\* - 1,265 SF

\*Suites 202, 203, and 204 can be combined for a total of ±5,448 SF