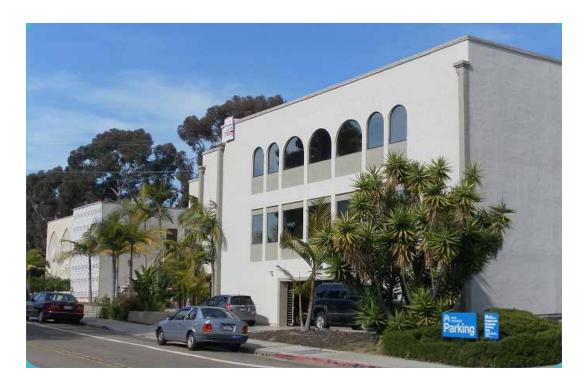

# **Property Features**

Approx. 11,876 SF Available

- Creative office, exposed ceiling space
- Building signage available
- Medical office uses accepted
- Fiber available to the building

Excellent freeway access and visibility, adjacent to I-5

Parking Ratio: 3.0/1,000

Convenient location near numerous amenities & restaurants.

#### **BUILDING DATA:**

Total Building SF: 18,218 SF Year Built: 1984

Parking: 3.00 / 1,000 SF

| SUITE           | SIZE (SF)  | AVAILABLE                                                                                                  | LEASE RATES                 |
|-----------------|------------|------------------------------------------------------------------------------------------------------------|-----------------------------|
| Suite 202/203*: | ± 4,183 SF | - Available with 30 days notice                                                                            | \$1.85 / SF, plus utilities |
| Suite 204*:     | ± 1,265 SF | - Available Now                                                                                            | \$1.85 / SF, plus utilities |
| Suite 207:      | ± 1,300 SF | - Available Now<br>(Build out is walk in ready for Medical User, Acupuncturist, Chiropractor, or Masseuse) | \$1.95 / SF, plus utilities |
| Suite 300:      | ± 2,300 SF | - Available with 30 days notice                                                                            | \$1.85 / SF, plus utilities |
| Suite 304:      | ± 820 SF   | - Available with 30 days notice                                                                            | \$1.85 / SF, plus utilities |
| Suite 306:      | ± 1,020 SF | - Available with 30 days notice                                                                            | \$1.85 / SF, plus utilities |
| Suite 307       | ± 988 SF   | - Available with 30 days notice                                                                            | \$1.85 / SF, plus utilities |