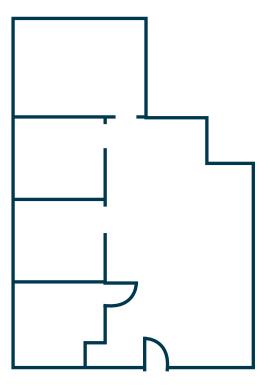

#### **AVAILABILITY**

**SUITE 207** | Approximately: 1,300 RSF | Available: Now

(Build out is walk in ready for Medical User, Acupuncturist, Chiropractor, or Masseuse)

SUITE 300 | Approximately: 2,300 RSF | Available: with 30 Days' Notice

# Suite 207 - 1,300 SF

(Build out is walk in ready for Medical User, Acupuncturist, Chiropractor, or Masseuse)