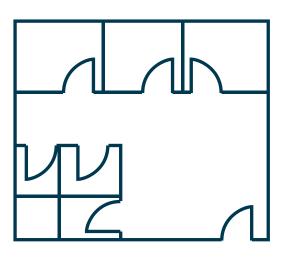

#### **AVAILABILITY**

**SUITE 207** | Approximately: 1,300 RSF | Available: Now

(Build out is walk in ready for Medical User, Acupuncturist, Chiropractor, or Masseuse)

SUITE 300 | Approximately: 2,300 RSF | Available: with 30 Days' Notice

# Suite 207 - 1,300 SF

(Build out is walk in ready for Medical User, Acupuncturist, Chiropractor, or Masseuse)

# Suite 300 - 2,300 SF

Floorplans not to scale, for reference only.