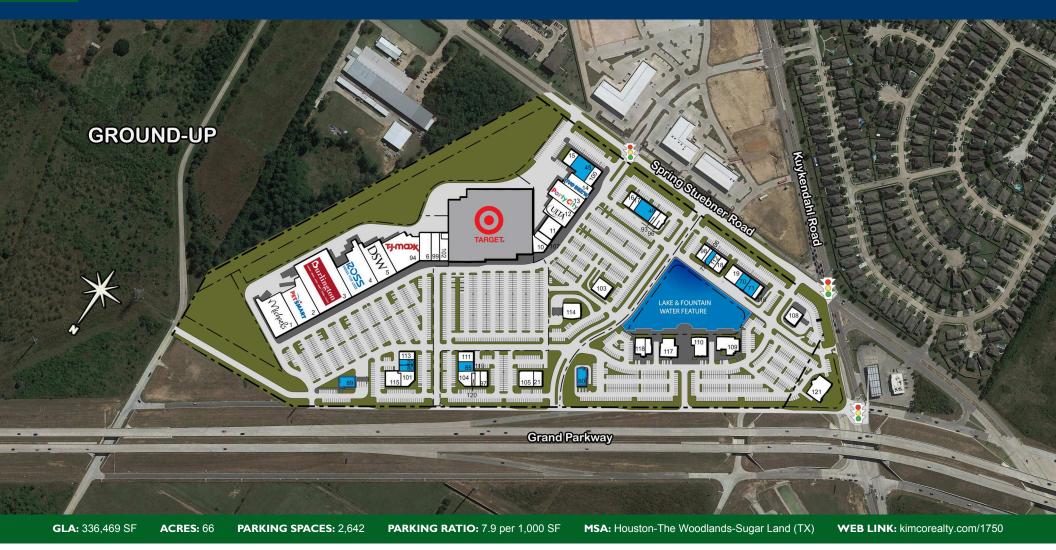

#### **DOUGLAS SCHOOLEY**

GRAND PARKWAY & KUYKENDAHL RD., SPRING, TX

**DOUGLAS SCHOOLEY** 

MANAGED BY AN AFFILIATE OF

KIMCO

R E A L T Y

GRAND PARKWAY & KUYKENDAHL RD., SPRING, TX

|    | TENANT                         | SQFT   |     | TENANT                         | SQFT   |     | TENANT                         | SQFT  |
|----|--------------------------------|--------|-----|--------------------------------|--------|-----|--------------------------------|-------|
|    | Michaels                       | 21,362 | 91  | Available                      | 4,500  | 113 | MOD Pizza                      | 2,800 |
| 2  | PetSmart                       | 20,626 | 93  | Marble Slab Creamery           | 1,600  | 4   | Navy Federal Credit Union      | 4,218 |
| 3  | Burlington                     | 43,500 | 94  | TJ Maxx                        | 21,500 | 115 | Men's Wearhouse                | 4,881 |
| 4  | Ross                           | 25,000 | 96  | Salata                         | 2,536  | 116 | Jamba Juice                    | 1,540 |
| 5  | DSW Shoe Warehouse             | 18,000 | 97  | Chipotle Mexican Grill         | 2,200  | 117 | Willie's Grill & Icehouse      | 5,520 |
| 6  | Famous Footwear                | 7,000  | 98  | T-Mobile                       | 2,500  | 118 | Hopdoddy Burger Bar            |       |
| 10 | Nails of America #2            | 3,500  | 99  | Maurices                       | 5,185  | 119 | Thai Express                   | 1,618 |
|    | Carters/Osh Kosh               | 7,000  | 100 | America's Best Contacts & Eye  | 3,500  | 120 | Expedia Travel                 | 1,000 |
| 12 | Ulta                           | 10,000 | 101 | Mattress Firm                  | 4,000  | 121 | Olive Garden                   | 7,750 |
| 13 | Party City                     | 12,500 | 102 | Bath & Body Works              | 4,178  | 122 | Motion Stretch Studio          | 1,750 |
| 14 | Five Below                     | 8,000  | 103 | Jason's Deli                   | 5,000  | 123 | Available                      | 2,752 |
| 15 | Orangetheory Fitness           | 3,360  | 104 | AT&T Mobility                  | 4,000  | 124 | Available                      | 4,911 |
| 16 | Five Guys Burgers and Fries    | 2,400  | 105 | Toasted Yolk Cafe              | 4,650  | 125 | Cookie Cutters Haircuts for Ki | 1,117 |
| 17 | Amazing Lash Studio            | 1,800  | 106 | Gadget MD                      | 1,066  | 126 | Available                      | 1,460 |
| 18 | Potbelly Sandwich Shop         | 2,400  | 107 | Torrid                         | 2,447  | 127 | Available                      | 3,697 |
| 19 | My Kid's Dentist & Orthodontic | 4,200  | 108 | Regions Bank                   | 2,700  | 129 | Available                      | 1,256 |
| 20 | Available                      | 2,313  | 109 | Uncle Julio's Mexican from Scr | 8,300  | 130 | Available                      | 2,970 |
| 21 | Vitamin Shoppe                 | 2,800  | 110 | Buffalo Wild Wings             | 5,456  | 131 | Shannon Jewelers               | 3,000 |
| 60 | Available                      | 32,670 |     | Aki Steak and Sushi            | 3,400  | 132 | Results Physiotherapy          | 2,250 |
| 89 | Available                      | 32,670 | 112 | T Jin's China Diner            | 2,000  | 133 | LaMadeleine French Bakery      | 4,500 |