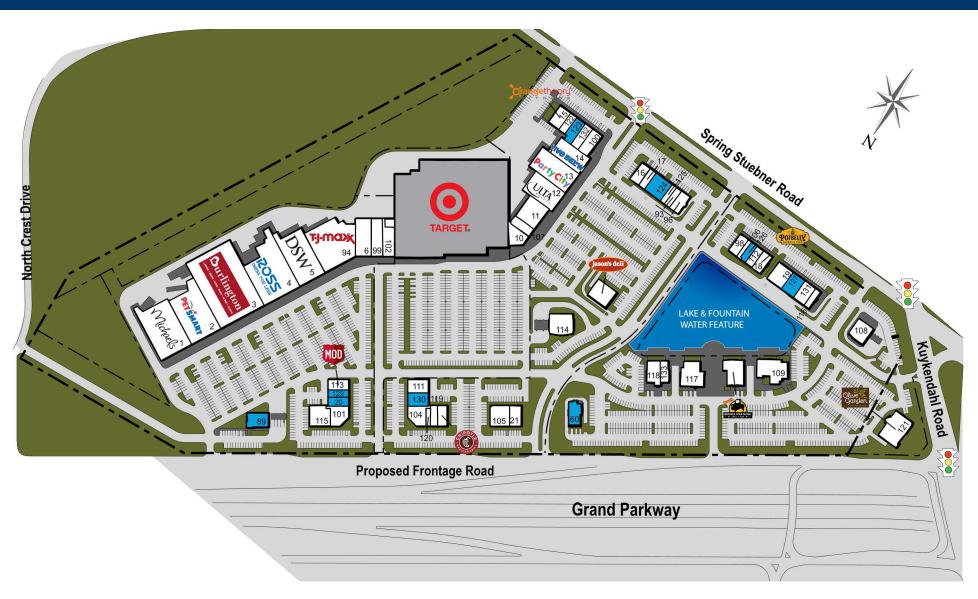

#### **DOUGLAS SCHOOLEY**

GRAND PARKWAY & KUYKENDAHL RD., SPRING, TX

**DOUGLAS SCHOOLEY** 

MANAGED BY AN AFFILIATE OF

KIMCO

R E A L T Y

GRAND PARKWAY & KUYKENDAHL RD., SPRING, TX

|    | TENANT                         | SQFT   |     | TENANT                         | SQFT   |     | TENANT                         | SQFT  |
|----|--------------------------------|--------|-----|--------------------------------|--------|-----|--------------------------------|-------|
|    | Michaels                       | 21,362 | 91  | Available                      | 4,500  | 113 | MOD Pizza                      | 2,800 |
| 2  | PetSmart                       | 20,626 | 93  | Marble Slab Creamery           | 1,600  | 4   | Navy Federal Credit Union      | 4,218 |
| 3  | Burlington                     | 43,500 | 94  | TJ Maxx                        | 21,500 | 115 | Men's Wearhouse                | 4,881 |
| 4  | Ross                           | 25,000 | 96  | Salata                         | 2,536  | 116 | Jamba Juice                    | 1,540 |
| 5  | DSW Shoe Warehouse             | 18,000 | 97  | Chipotle Mexican Grill         | 2,200  | 117 | Willie's Grill & Icehouse      | 5,520 |
| 6  | Famous Footwear                | 7,000  | 98  | T-Mobile                       | 2,500  | 118 | Hopdoddy Burger Bar            |       |
| 10 | Nails of America #2            | 3,500  | 99  | Maurices                       | 5,185  | 119 | Thai Express                   | 1,618 |
|    | Carters/Osh Kosh               | 7,000  | 100 | America's Best Contacts & Eye  | 3,500  | 120 | Expedia Travel                 | 1,000 |
| 12 | Ulta                           | 10,000 | 101 | Mattress Firm                  | 4,000  | 121 | Olive Garden                   | 7,750 |
| 13 | Party City                     | 12,500 | 102 | Bath & Body Works              | 4,178  | 122 | Motion Stretch Studio          | 1,750 |
| 14 | Five Below                     | 8,000  | 103 | Jason's Deli                   | 5,000  | 123 | Available                      | 2,752 |
| 15 | Orangetheory Fitness           | 3,360  | 104 | AT&T Mobility                  | 4,000  | 124 | Available                      | 4,911 |
| 16 | Five Guys Burgers and Fries    | 2,400  | 105 | Toasted Yolk Cafe              | 4,650  | 125 | Cookie Cutters Haircuts for Ki | 1,117 |
| 17 | Amazing Lash Studio            | 1,800  | 106 | Gadget MD                      | 1,066  | 126 | Available                      | 1,460 |
| 18 | Potbelly Sandwich Shop         | 2,400  | 107 | Torrid                         | 2,447  | 127 | Available                      | 3,697 |
| 19 | My Kid's Dentist & Orthodontic | 4,200  | 108 | Regions Bank                   | 2,700  | 129 | Available                      | 1,256 |
| 20 | Available                      | 2,313  | 109 | Uncle Julio's Mexican from Scr | 8,300  | 130 | Available                      | 2,970 |
| 21 | Vitamin Shoppe                 | 2,800  | 110 | Buffalo Wild Wings             | 5,456  | 131 | Shannon Jewelers               | 3,000 |
| 60 | Available                      | 32,670 |     | Aki Steak and Sushi            | 3,400  | 132 | Results Physiotherapy          | 2,250 |
| 89 | Available                      | 32,670 | 112 | T Jin's China Diner            | 2,000  | 133 | LaMadeleine French Bakery      | 4,500 |