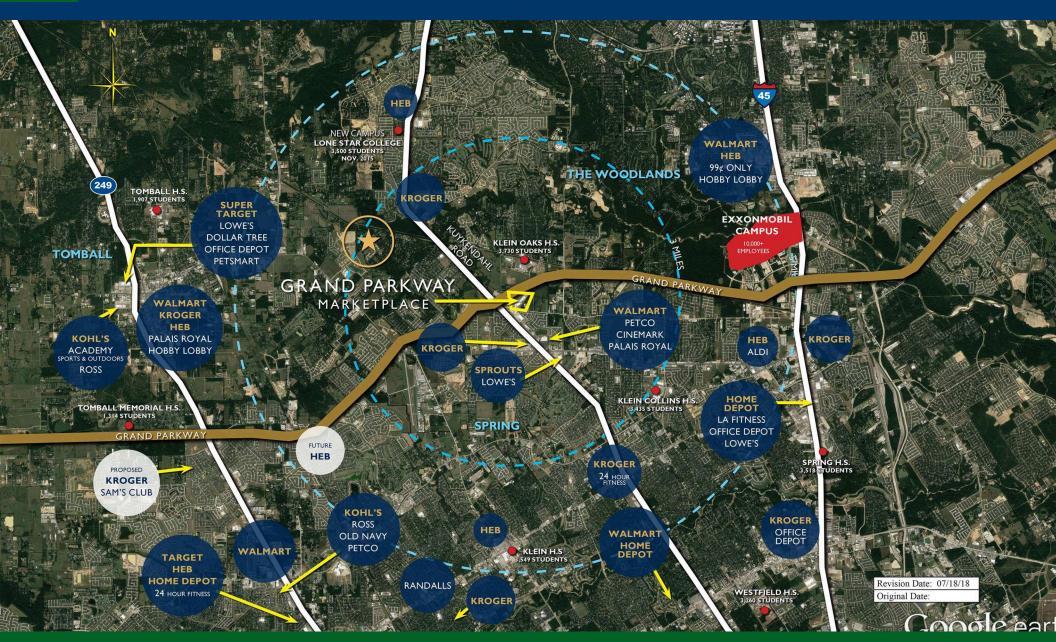

ic | 4,200  | 108 | Regions Bank                   | 2,700  | 129 | Available                      | 1,256 |
| 20 | Available                      | 2,313  | 109 | Uncle Julio's Mexican from Scr | 8,300  | 130 | Available                      | 2,970 |
| 21 | Vitamin Shoppe                 | 2,800  | 110 | Buffalo Wild Wings             | 5,456  | 131 | Shannon Jewelers               | 3,000 |
| 60 | Available                      | 32,670 |     | Aki Steak and Sushi            | 3,400  | 132 | Results Physiotherapy          | 2,250 |
| 89 | Available                      | 32,670 | 112 | T Jin's China Diner            | 2,000  | 133 | LaMadeleine French Bakery      | 4,500 |

### LEASING REPRESENTATIVE

#### **DOUGLAS SCHOOLEY**

KIMCO TREALTY

GRAND PARKWAY & KUYKENDAHL RD., SPRING, TX



### **LEASING REPRESENTATIVE**

**DOUGLAS SCHOOLEY** 

**≝** KIMCO™

GRAND PARKWAY & KUYKENDAHL RD., SPRING, TX



### **DEMOGRAPHICS**

| 2017 ESTIMATES        | I-MILE    | 3-MILE    | 5-MILE    |
|-----------------------|-----------|-----------|-----------|
| <b>POPULATION</b>     | 6,252     | 66,146    | 191,742   |
| DAYTIME POP           | 5,580     | 49,118    | 146,059   |
| (a) HOUSEHOLDS        | 1,926     | 21,480    | 65,790    |
| AVERAGE HH     INCOME | \$107,885 | \$112,911 | \$115,221 |
| MEDIAN HH<br>INCOME   | \$90,763  | \$90,651  | \$89,370  |
| PER CAPITA INCOME     | \$33,246  | \$36,673  | \$39,589  |

Trade Area Systems, Updates of 2010 Census Data by Synergos