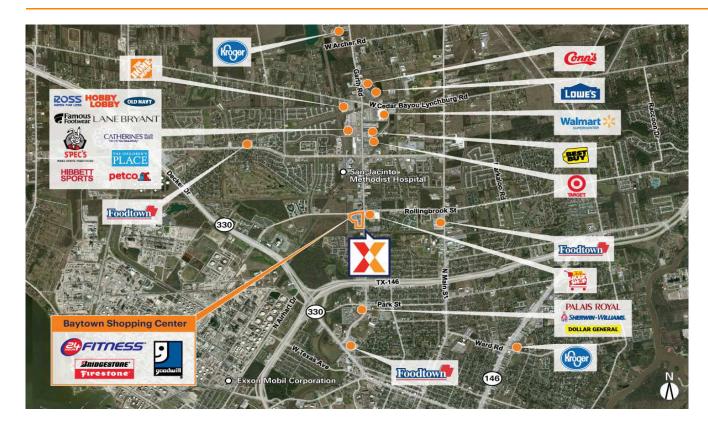

Retail space for lease located in the 3rd largest city in the Houston MSA and home to the largest oil refinery in the U.S.

Prime location in Baytown's major retail node on Garth Rd between I-10 & Hwy 146

Situated in close proximity to Houston Methodist San Jacinto Hospital and ExxonMobil Refinery which employs 4,300+ people