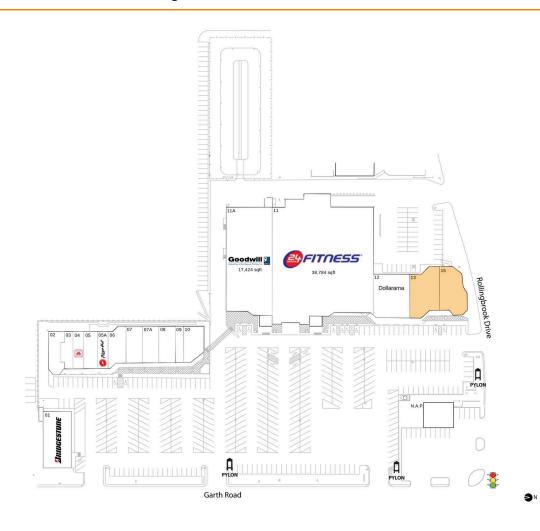

### **Available Space**

| 13 | 4,000 SI |
|----|----------|
| 15 | 4,465 SI |

#### **Current Retailers**

| 01  | Bridgestone/Firestone   | 5,781 SF  |
|-----|-------------------------|-----------|
| 02  | Regional Finance        | 2,202 SF  |
| 03  | Pack N Mail             | 1,498 SF  |
| 04  | State Farm              | 1,400 SF  |
| 05  | Amazing Nails           | 1,831 SF  |
| 05A | Pizza Hut               | 1,319 SF  |
| 06  | Garth Road Cleaners     | 2,417 SF  |
| 07  | Boomtown Vapor          | 2,088 SF  |
| 07A | New Sound Hearing       | 2,112 SF  |
| 80  | IPR Healthcare System   | 2,100 SF  |
| 09  | Choice Cryo             | 1,050 SF  |
| 10  | Baytown Discount Liquor | 2,250 SF  |
| 11  | 24 Hour Fitness         | 38,784 SF |
| 11A | Goodwill                | 17,424 SF |
| 12  | Dollarama               | 5,200 SF  |
|     |                         |           |