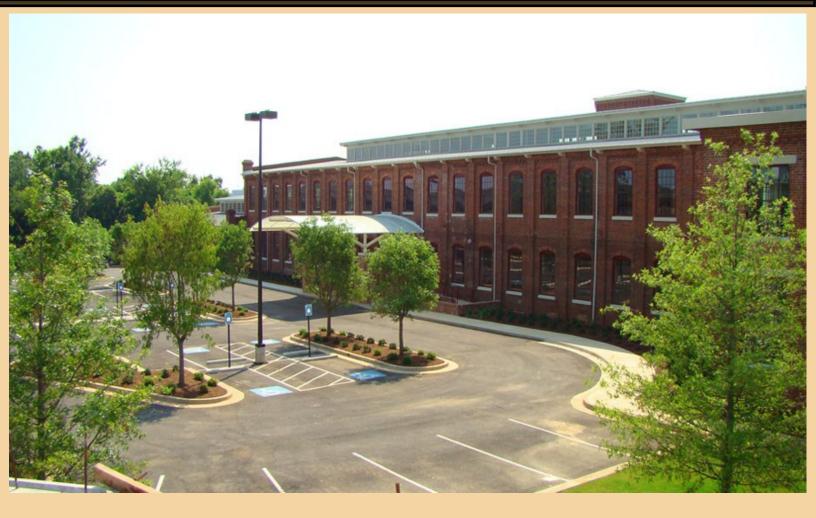

#### **PROPERTY OVERVIEW**

- LEED Gold Building
- Historic textile mill fully modernized for commercial use
- Flexible design allows division of space to meet individual needs of owner/ tenant
- Designed to meet the needs of the medical and/ or general office professional user

720 St. Sebastian Way, Augusta GA 30901

Sutherland Mill - located in the heart of Downtown between the Medical and Business Districts.

\*The information contained herein is believed to be accurate and obtained from reliable sources, no warranty or representation is made.