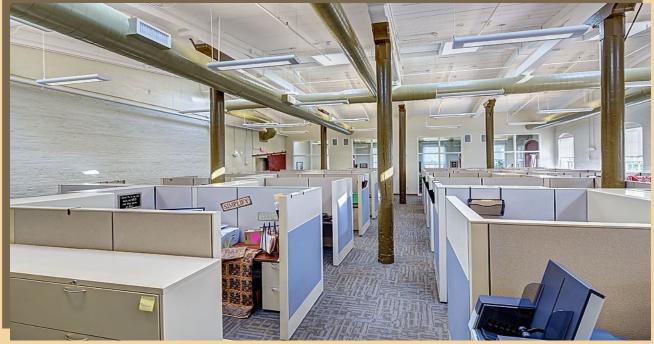

C. Ralph Kitchens, Jr., CCIM 706.294.5565 <a href="mailto:rkitchens@nicholsland.net">rkitchens@nicholsland.net</a>

in

720 St. Sebastian Way, Augusta GA 30901

**Lower Level** 

The lower level of Sutherland offers a unique and open office environment and includes a shared conference room and break area, as well as a fitness center and shower. These spaces may be divided to accommodate your needs.