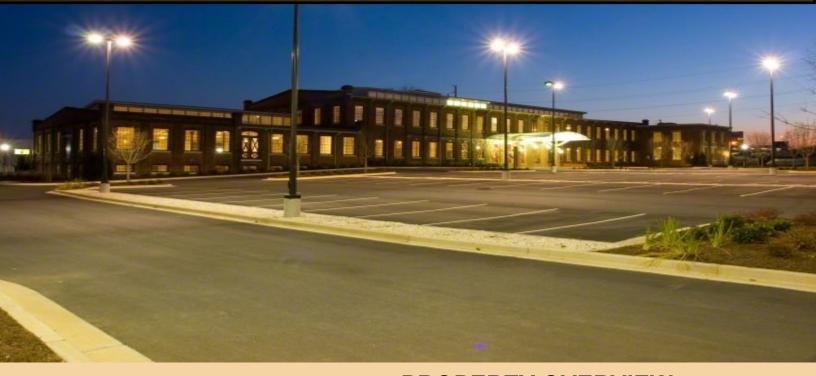

#### **PROPERTY OVERVIEW**

- LEED Gold Building
- Historic textile mill fully modernized for commercial use
- Flexible design allows division of space to meet individual needs of owner/ tenant
- Designed to meet the needs of the medical and/ or general office professional user

This unique downtown location makes Sutherland Mill an excellent choice for your general office and/or medical office needs. It is located within walking distance of the downtown Medical District on St. Sebastian Way, which was designed to connect the downtown Business District and the Medical District.

720 St. Sebastian Way, Augusta GA 30901

Sutherland Mill - located in the heart of Downtown between the Medical and Business Districts.

\*The information contained herein is believed to be accurate and obtained from reliable sources, no warranty or representation is made.