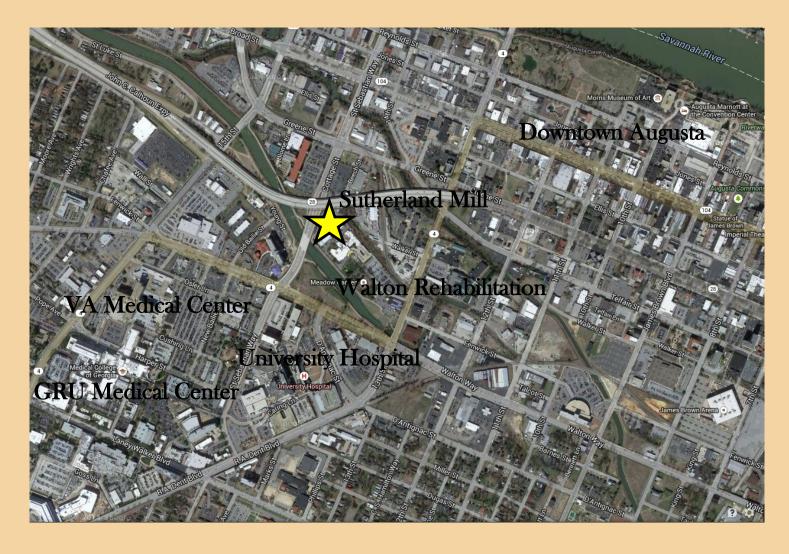

This unique downtown location makes Sutherland Mill an excellent choice for your general office and/or medical office needs. It is located within walking distance of the downtown Medical District on St. Sebastian Way, which was designed to connect the downtown Business District and the Medical District.

720 St. Sebastian Way, Augusta GA 30901

Sutherland Mill - located in the heart of Downtown between the Medical and Business Districts.

\*The information contained herein is believed to be accurate and obtained from reliable sources, no warranty or representation is made.