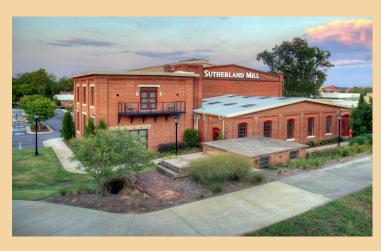

720 St. Sebastian Way, Augusta GA 30901

Sutherland Mill - located in the heart of Downtown between the Medical and Business Districts.

\*The information contained herein is believed to be accurate and obtained from reliable sources, no warranty or representation is made.