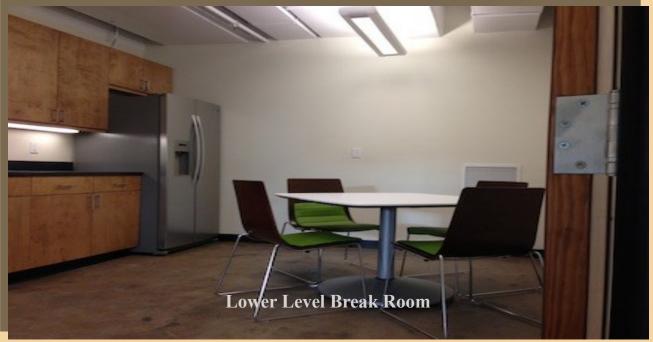

C. Ralph Kitchens, Jr., CCIM 706.294.5565 <a href="mailto:rkitchens@nicholsland.net">rkitchens@nicholsland.net</a>

in

720 St. Sebastian Way, Augusta GA 30901

**Lower Level** 

The lower level of Sutherland offers a unique and open office environment and includes a shared conference room and break area, as well as a fitness center and shower. These spaces may be divided to accommodate your needs.