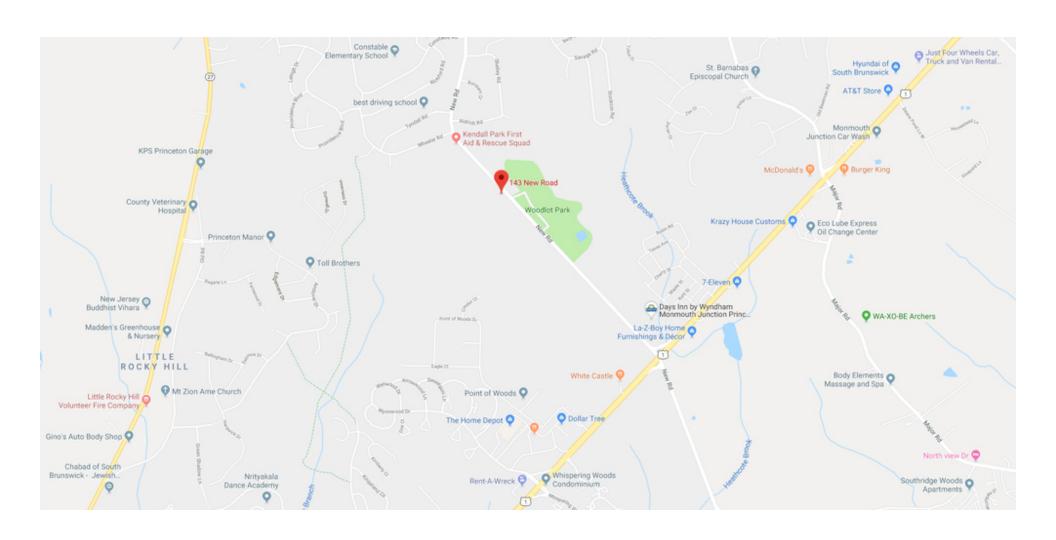

### **LOCATION DESCRIPTION**

- 13-Minute Drive to Princeton Junction Commuter Rail (7.9 Miles)
- 14-Minute Drive to Princeton Commuter rail (8.2 Miles)
- 30-Minutes Drive to Trenton Mercer Airport
- 35.9 Miles to Newark Liberty Int'l Airport