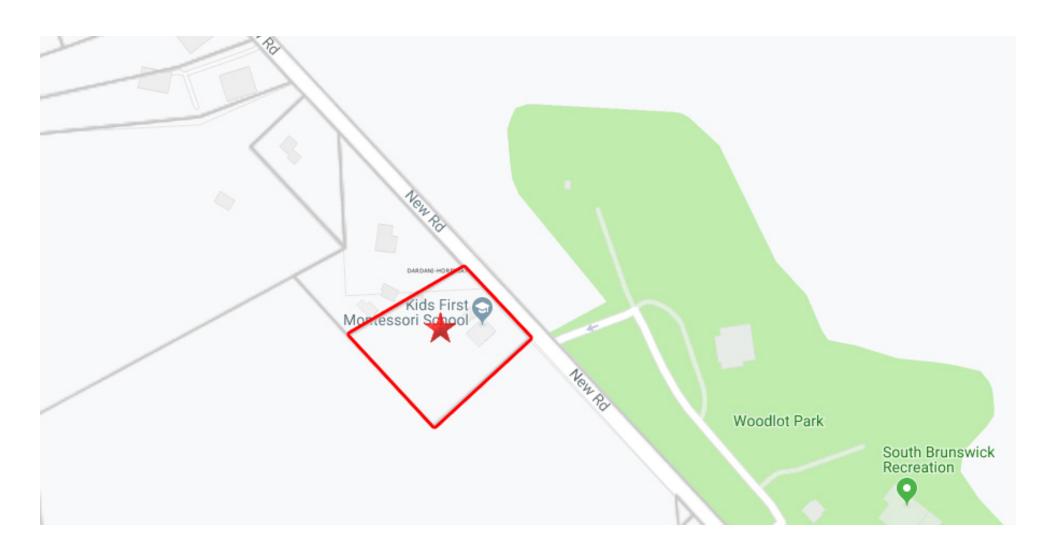

### **LOCATION DESCRIPTION**

- 13-Minute Drive to Princeton Junction Commuter Rail (7.9 Miles)
- 14-Minute Drive to Princeton Commuter rail (8.2 Miles)
- 30-Minutes Drive to Trenton Mercer Airport
- 35.9 Miles to Newark Liberty Int'l Airport

### **PROPERTY HIGHLIGHTS**

- Current Use: Montessori Pre-School
- Lot: Block 96, Lot 39.02
- Zoned: R-1
- Taxes: \$12,900 (2018)