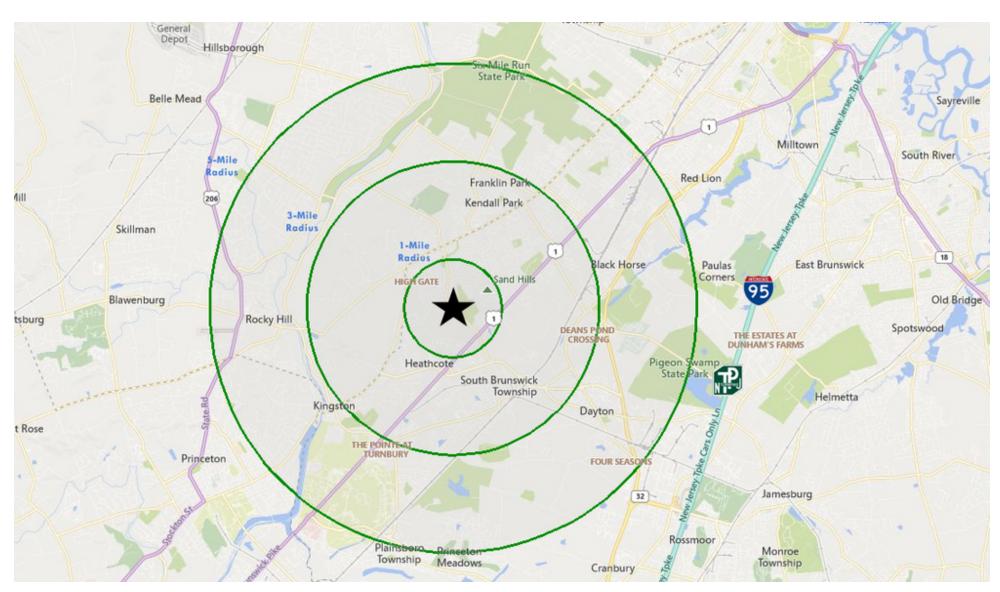

830 Morris Turnpike Suite 201 Short Hills, NJ 07078 www.blauberg.com

143 New Road, Monmouth Junction, NJ 08852

| <u>Radius</u>                     | 1 Mile    | 3 Mile    | 5 Mile    |
|-----------------------------------|-----------|-----------|-----------|
| Population:                       |           |           |           |
| 2024 Projection                   | 4,386     | 49,010    | 111,798   |
| 2019 Estimate                     | 4,387     | 48,367    | 110,756   |
| 2010 Census                       | 4,506     | 46,164    | 107,993   |
| Growth 2019-2024                  | (0.02%)   | 1.33%     | 0.94%     |
| Growth 2010-2019                  | (2.64%)   | 4.77%     | 2.56%     |
| 2019 Population Hispanic Origin   | 457       | 3,744     | 9,321     |
| 2019 Population by Race:          |           |           |           |
| White                             | 2,430     | 21,442    | 48,624    |
| Black                             | 496       | 5,064     | 13,167    |
| Am. Indian & Alaskan              | 7         | 126       | 322       |
| Asian                             | 1,321     | 20,705    | 46,239    |
| Hawaiian & Pacific Island         | 7         | 21        | 57        |
| Other                             | 125       | 1,009     | 2,347     |
| U.S. Armed Forces:                | 0         | 0         | 30        |
| Households:                       |           |           |           |
| 2024 Projection                   | 1,793     | 17,279    | 40,762    |
| 2019 Estimate                     | 1,789     | 17,104    | 40,469    |
| 2010 Census                       | 1,820     | 16,600    | 39,942    |
| Growth 2019 - 2024                | 0.22%     | 1.02%     | 0.72%     |
| Growth 2010 - 2019                | (1.70%)   | 3.04%     | 1.32%     |
| Owner Occupied                    | 1,450     | 13,386    | 27,959    |
| Renter Occupied                   | 339       | 3,718     | 12,510    |
| 2019 Avg Household Income         | \$119,359 | \$138,578 | \$140,218 |
| 2019 Med Household Income         | \$98,252  | \$113,846 | \$112,757 |
| 2019 Households by Household Inc: |           |           |           |
| <\$25,000                         | 144       | 1,336     | 2,971     |
| \$25,000 - \$50,000               | 237       | 1,623     | 4,486     |
| \$50,000 - \$75,000               | 215       | 2,028     | 4,698     |
| \$75,000 - \$100,000              | 322       | 2,233     | 5,401     |
| \$100,000 - \$125,000             | 285       | 2,404     | 5,249     |
| \$125,000 - \$150,000             | 146       | 1,649     | 3,468     |
| \$150,000 - \$200,000             | 204       | 2,489     | 5,720     |
| \$200,000+                        | 238       | 3,341     | 8,476     |