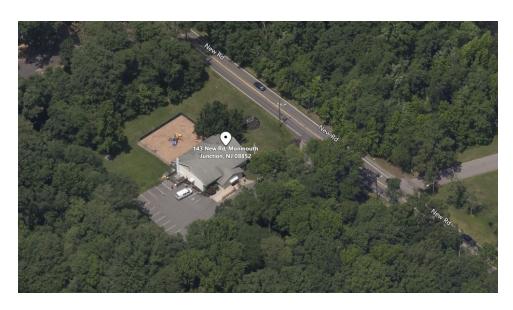

## ±3,000 SF COMMERCIAL BUILDING FOR SALE

143 New Road, Monmouth Junction, NJ 08852

143 New Road, Monmouth Junction, NJ 08852

### **LOCATION DESCRIPTION**

- 13-Minute Drive to Princeton Junction Commuter Rail (7.9 Miles)
- 14-Minute Drive to Princeton Commuter rail (8.2 Miles)
- 30-Minutes Drive to Trenton Mercer Airport
- 35.9 Miles to Newark Liberty Int'l Airport