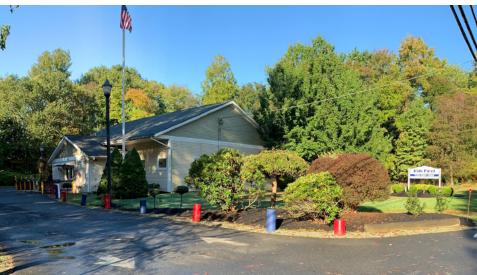

### PROPERTY DESCRIPTION

±3,000 SF Commercial Building For Sale

### **PROPERTY HIGHLIGHTS**

- Current Use: Montessori Pre-School
- Lot: Block 96, Lot 39.02
- Zoned: R-1
- Taxes: \$12,900 (2018)