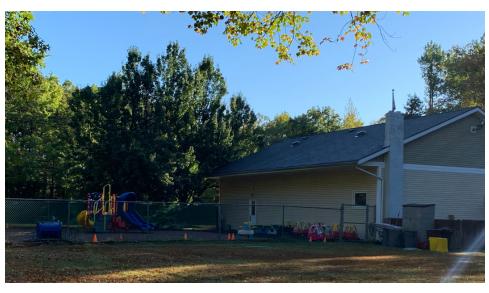

### PROPERTY DESCRIPTION

±3,000 SF Commercial Building For Sale

### **COMMENTS**

- Off-Street Parking with Handicap Space Available
- Fenced Playground Area at Backyard
- School Remains with 2-5 Years Extension Remaining
- Investment Property / Great for 1031 Exchange