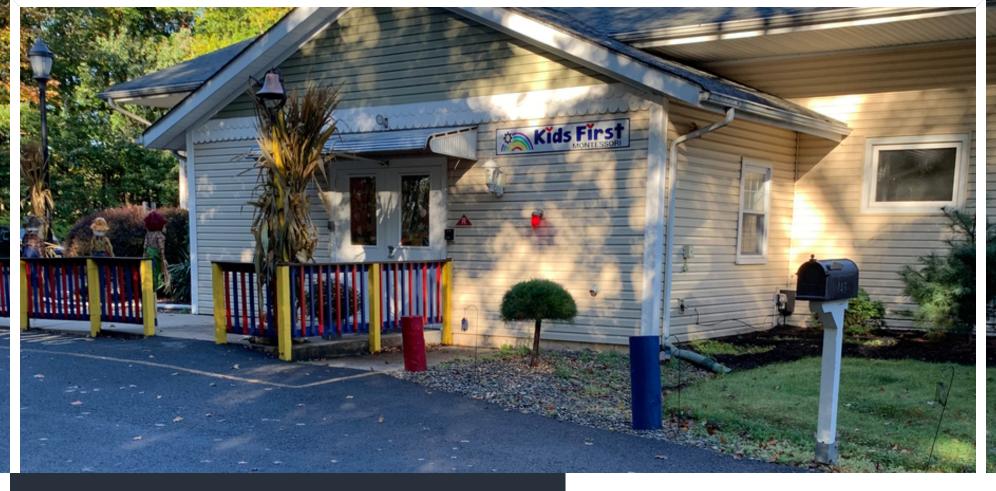

## ±3,000 SF COMMERCIAL BUILDING FOR SALE

143 New Road, Monmouth Junction, NJ 08852

### PROPERTY DESCRIPTION

±3,000 SF Commercial Building For Sale

### **PROPERTY HIGHLIGHTS**

- Current Use: Montessori Pre-School
- Lot: Block 96, Lot 39.02
- Zoned: R-1
- Taxes: \$12,900 (2018)