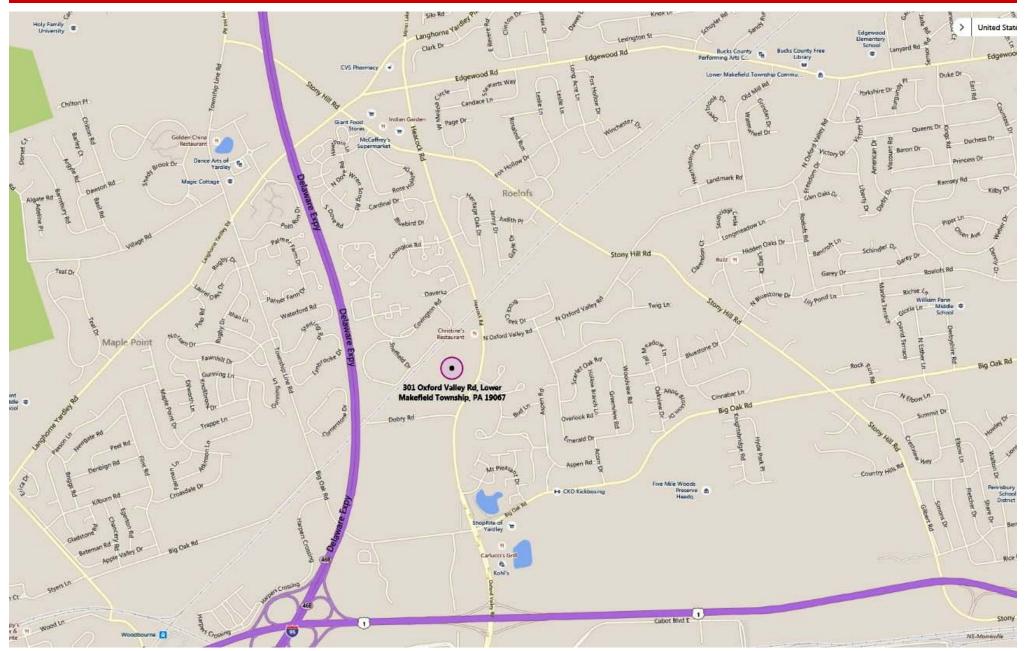

# FOR SALE OFFICE CONDO

PENN'S GRANT REALTY
Corporation

301 Oxford Valley Road, Unit 1603 A & B Lower Makefield Township County, PA

Corporation

301 OXFORD VALLEY ROAD SUITE 1603 A & B, LOWER MAKEFIELD TOWNSHIP