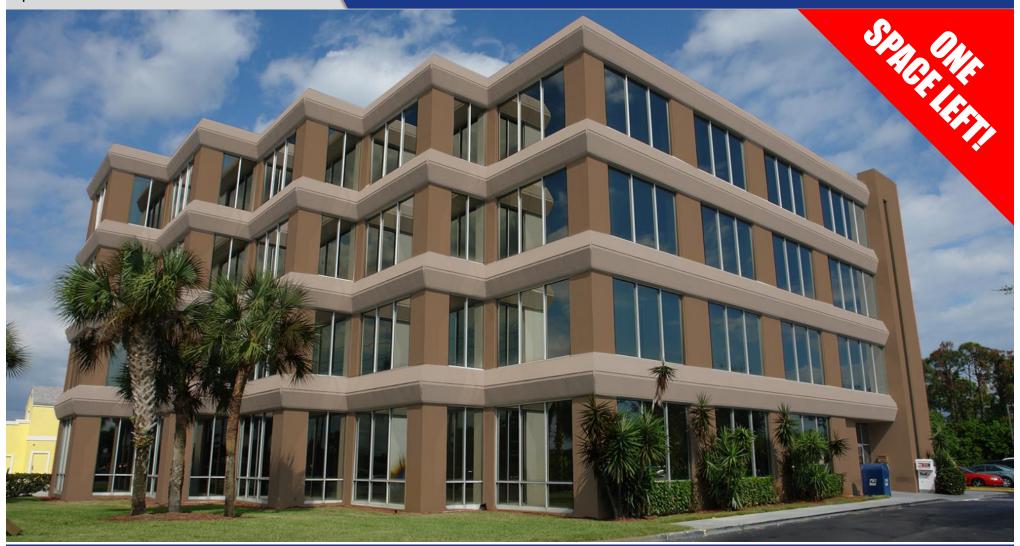

# Century Plaza Professional Offices

7410 US Highway 1, Port St Lucie FL 34952

### **Century Plaza Professional Offices**

7410 US Highway 1, Port St Lucie FL 34952

| LEASE RATE        | \$16.00/sf (\$2.00 CAM included) |  |  |
|-------------------|----------------------------------|--|--|
| LEASE SPACES      | 1,223 sf                         |  |  |
| BUILDING SIZE     | 36,000 sf                        |  |  |
| BUILDING TYPE     | Class B Professional Office      |  |  |
| ACREAGE           | .59 AC                           |  |  |
| FRONTAGE          | 319.66′                          |  |  |
| TRAFFIC COUNT     | 41,500 AADT                      |  |  |
| YEAR BUILT        | 1987 (with recent renovations)   |  |  |
| CONSTRUCTION TYPE | CBS                              |  |  |
| PARKING SPACE     | 147+                             |  |  |
| ZONING            | CG - General Commercial          |  |  |
| LAND USE          | Office Condo                     |  |  |
| UTILITIES         | Saint Lucie County               |  |  |
|                   |                                  |  |  |

- **ONE SPACE AVAILABLE!** Excellent professional office space located at the Century Plaza in Port St. Lucie!
- Under new ownership the building has had several updates done, including: new paint, fresh landscaping, updated lobby area and more!
- Now is your chance to lease (before rates increase).
- Stunning views from each Executive office.
- Highly visible from S US Highway 1, North of Prima Vista Blvd.
- Three year leases preferred with 3% annual increases.