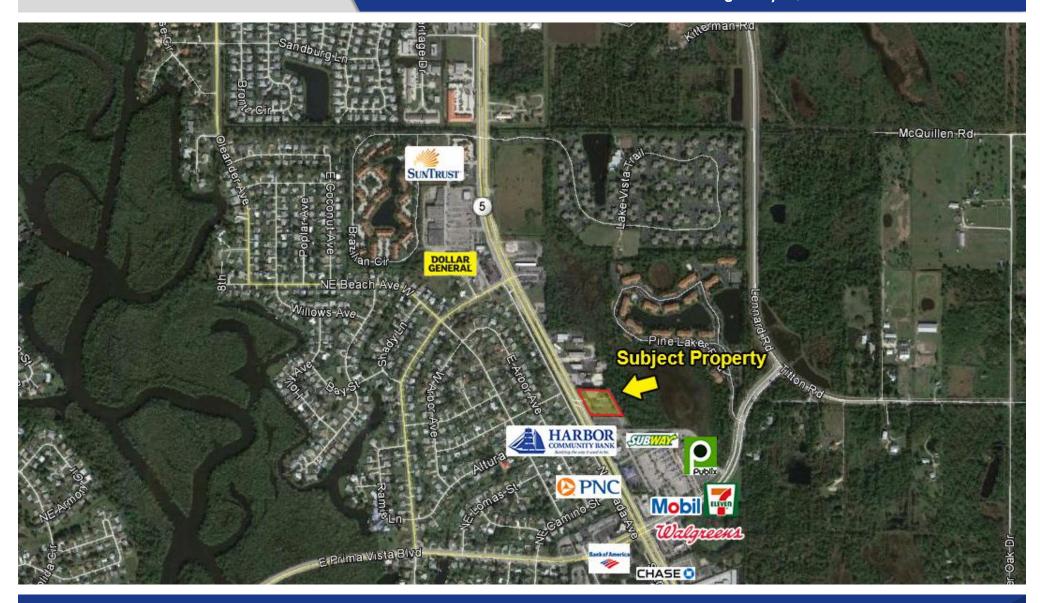

# **Property Aerial**

# Century Plaza Professional Offices

7410 US Highway 1, Port St Lucie FL 34952

Jeremiah Baron

Commercial Real Estate, LLC