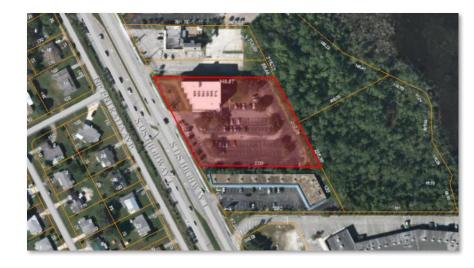

# **Property Aerial**

# Century Plaza Professional Offices

7410 US Highway 1, Port St Lucie FL 34952

Jeremiah Baron

Commercial Real Estate, LLC