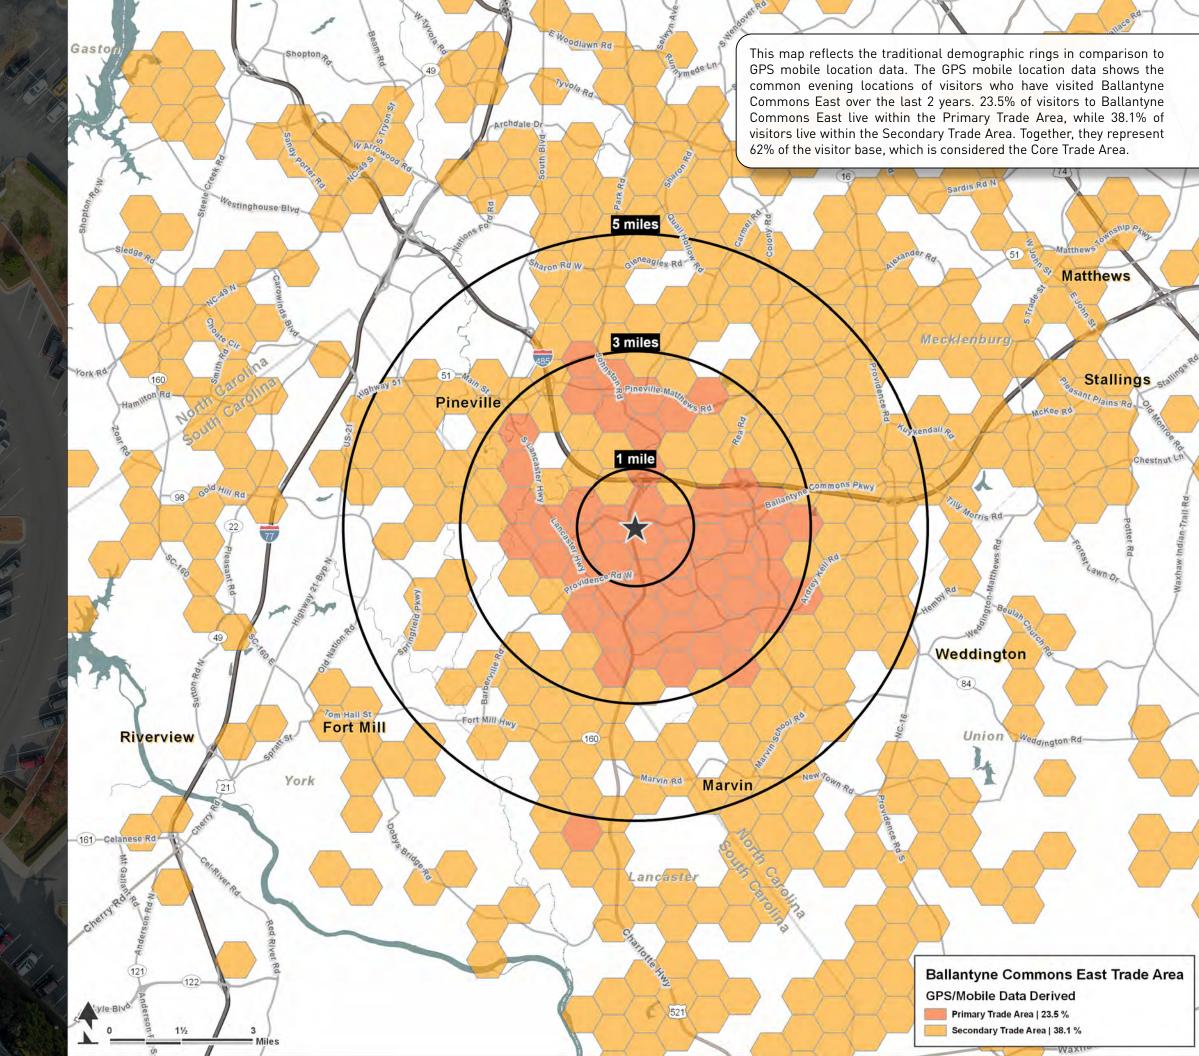

## BALLANTYNE TRADE AREA

3-MILE RADIUS

2018 POPULATION **82,059** 

2018 DAYTIME POPULATION 90,943

2018 AVERAGE HOUSEHOLD INCOME \$109 526

2018 MEDIAN HOUSEHOLD INCOME \$80,864

| Unit    | Tenant                          | SF      |
|---------|---------------------------------|---------|
| 1       | Harris Teeter                   | 63,390  |
| 2       | Carriage Fine Dry Cleaning      | 1,074   |
| 3       | Novant / GoHealth               | 3,339   |
| 4       | Palm Beach Tan                  | 2,665   |
| 5       | Supercuts                       | 1,219   |
| 7       | True 180 Personal Training      | 1,030   |
| 8 - 9   | MyEyeDr.                        | 2,659   |
| 10      | Helen Adams Realty              | 3,025   |
| 11 - 12 | Banfield Pet Hospital           | 2,863   |
| 13      | The Cubbyhole                   | 1,905   |
| 14 - 15 | AVAILABLE                       | 3,600   |
| 16      | AVAILABLE                       | 7,200   |
| 17      | AVAILABLE                       | 10,908  |
| 18a     | Libretto's Pizzeria             | 4,000   |
| 18b     | Nutrishop                       | 1,985   |
| 19      | Sheng Ramen                     | 1,855   |
| 20      | PetPeople                       | 4,800   |
| 21      | JJ's Red Hots                   | 2,616   |
| 22      | Pizza Hut                       | 1,790   |
| 23      | Ballantyne Kicks                | 2,027   |
| 24      | Chef Kwo                        | 1,322   |
| 25      | Verde Restaurant                | 2,313   |
| 26      | AVAILABLE                       | 2,989   |
| 27      | The UPS Store                   | 1,612   |
| 28      | NiNi Nails Bar                  | 1,303   |
| 29      | Zapata's Mexican Restaurant     | 5,400   |
| 30      | Bad Daddy's Burger Bar          | 3,274   |
| 31      | Ballantyne Center for Dentistry | 7,309   |
| 34      | Jeff Genant Agency — State Farm | 1,667   |
| TOTAL   |                                 | 151,139 |