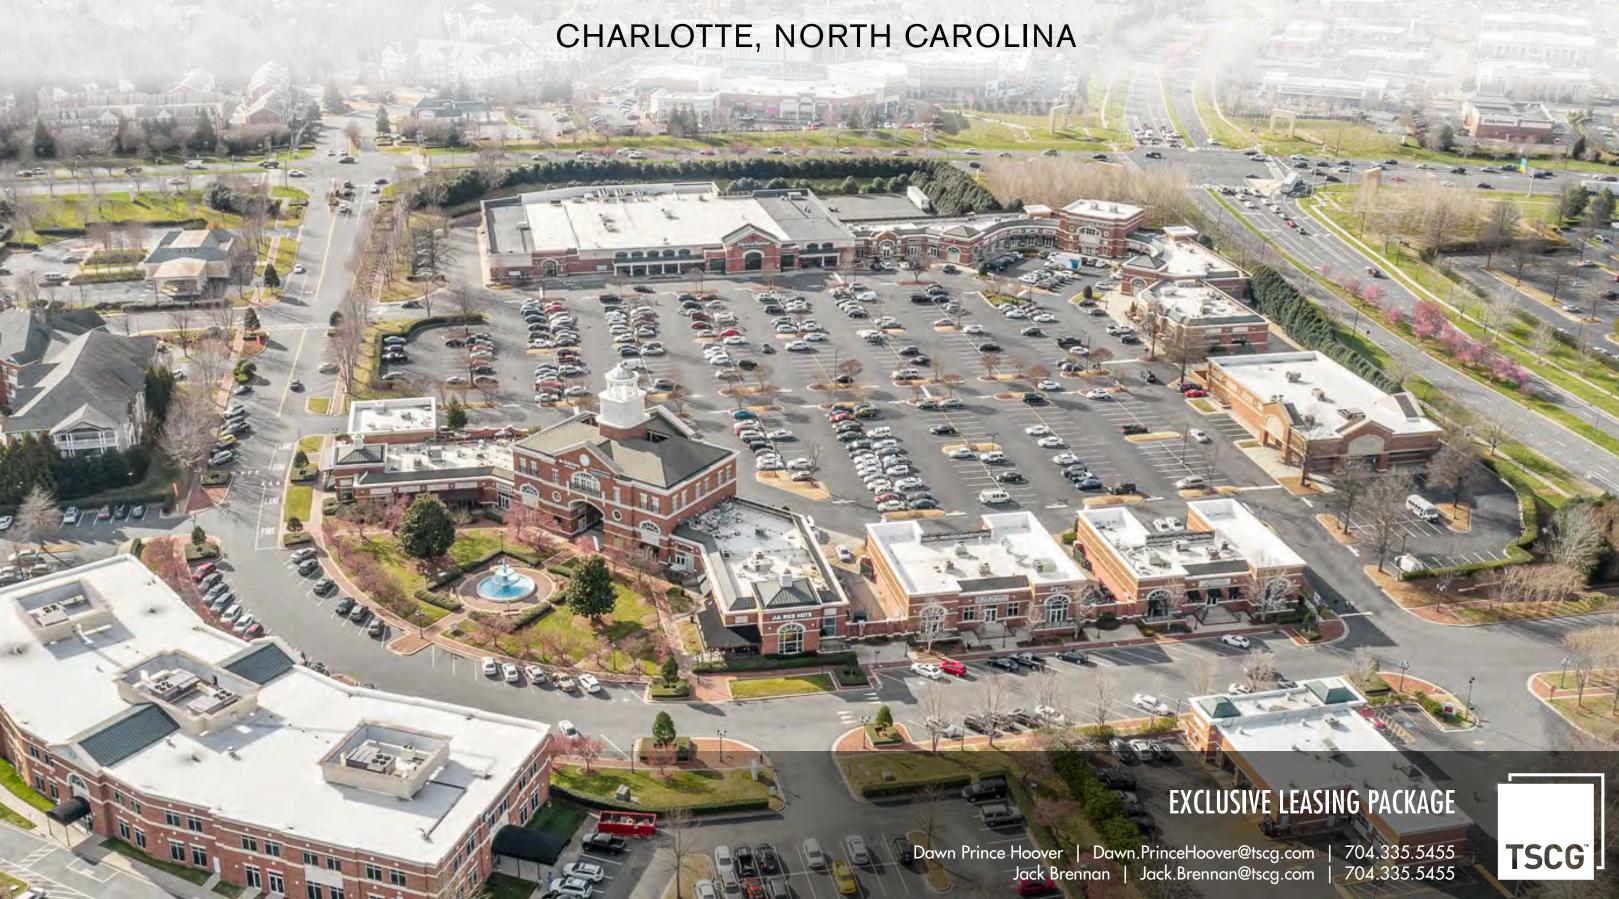

## BALLANTYNE COMMONS EAST

## PROPERTY OVERVIEW

- A 151,139 SF community center, anchored by Harris Teeter and located in the heart of Ballantyne, a 2,000+ acre master planned community, 12 miles south of Uptown Charlotte and 2.8 miles north of the South Carolina Border
- Situated in the densest zip code in South Charlotte (28277 71,144 people)
- The Ballantyne submarket has the most Class A office space (5,277,350 SF) outside of Uptown Charlotte
- Strategically located at the most traveled intersection in south Charlotte (Johnston Road (U.S. 521): 59,000 AADT & Ballantyne Commons Pkwy 23,000 AADT)
- Signalized access to Johnston Road (U.S. 521) and full access to Ballantyne Commons Pkwy
  - Easily accessible and in close proximity (0.74 mi) to I-485 (124,000 AADT)