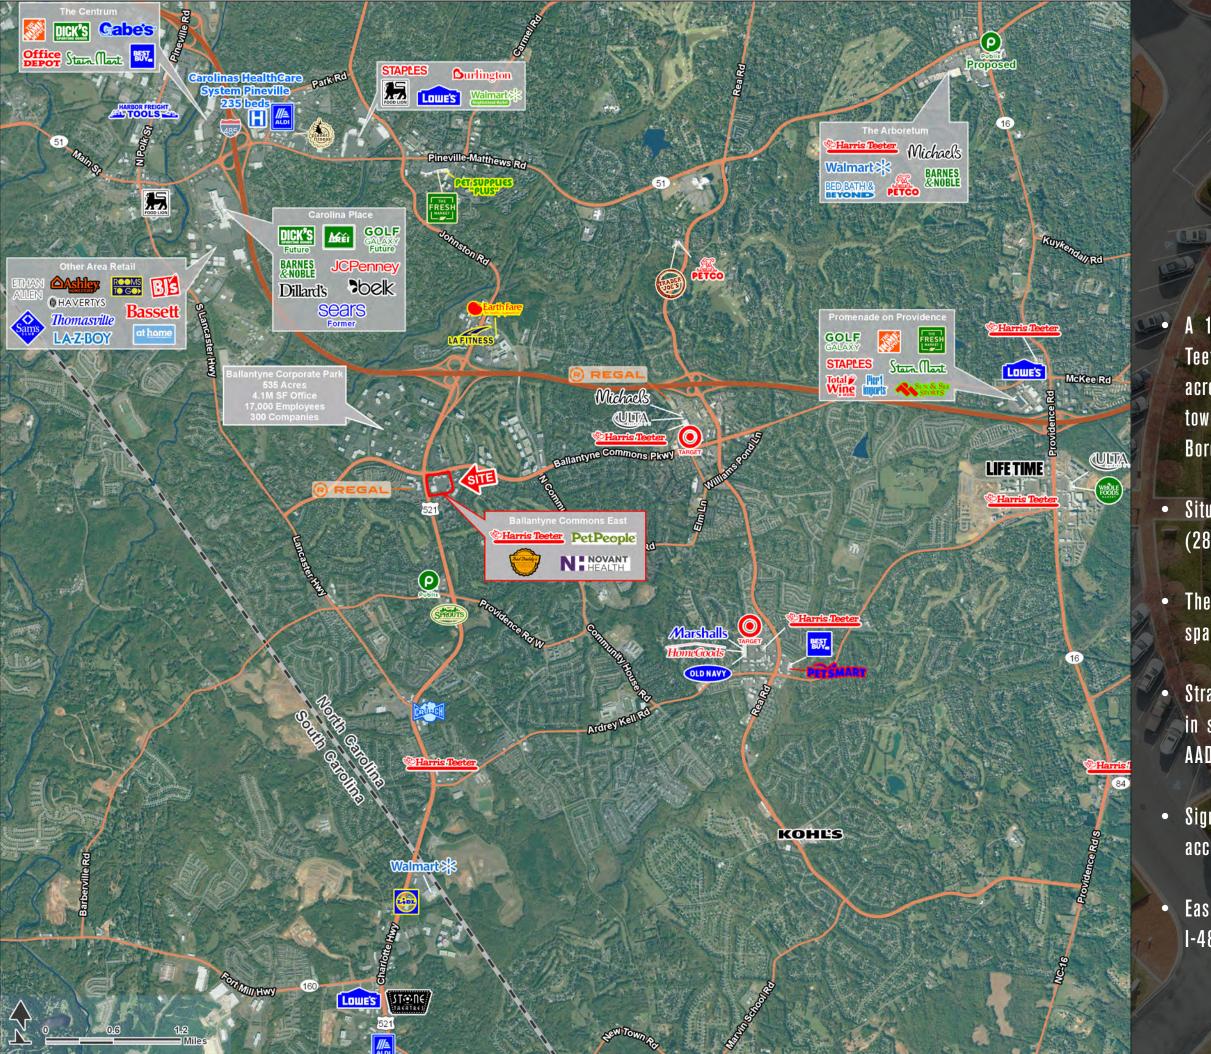

## PROPERTY OVERVIEW

- A 151,139 SF community center, anchored by Harris Teeter and located in the heart of Ballantyne, a 2,000+ acre master planned community, 12 miles south of Uptown Charlotte and 2.8 miles north of the South Carolina Border
- Situated in the densest zip code in South Charlotte (28277 71,144 people)
- The Ballantyne submarket has the most Class A office space (5,277,350 SF) outside of Uptown Charlotte
- Strategically located at the most traveled intersection in south Charlotte (Johnston Road (U.S. 521): 59,000 AADT & Ballantyne Commons Pkwy 23,000 AADT)
- Signalized access to Johnston Road (U.S. 521) and full access to Ballantyne Commons Pkwy
  - Easily accessible and in close proximity (0.74 mi) to I-485 (124,000 AADT)