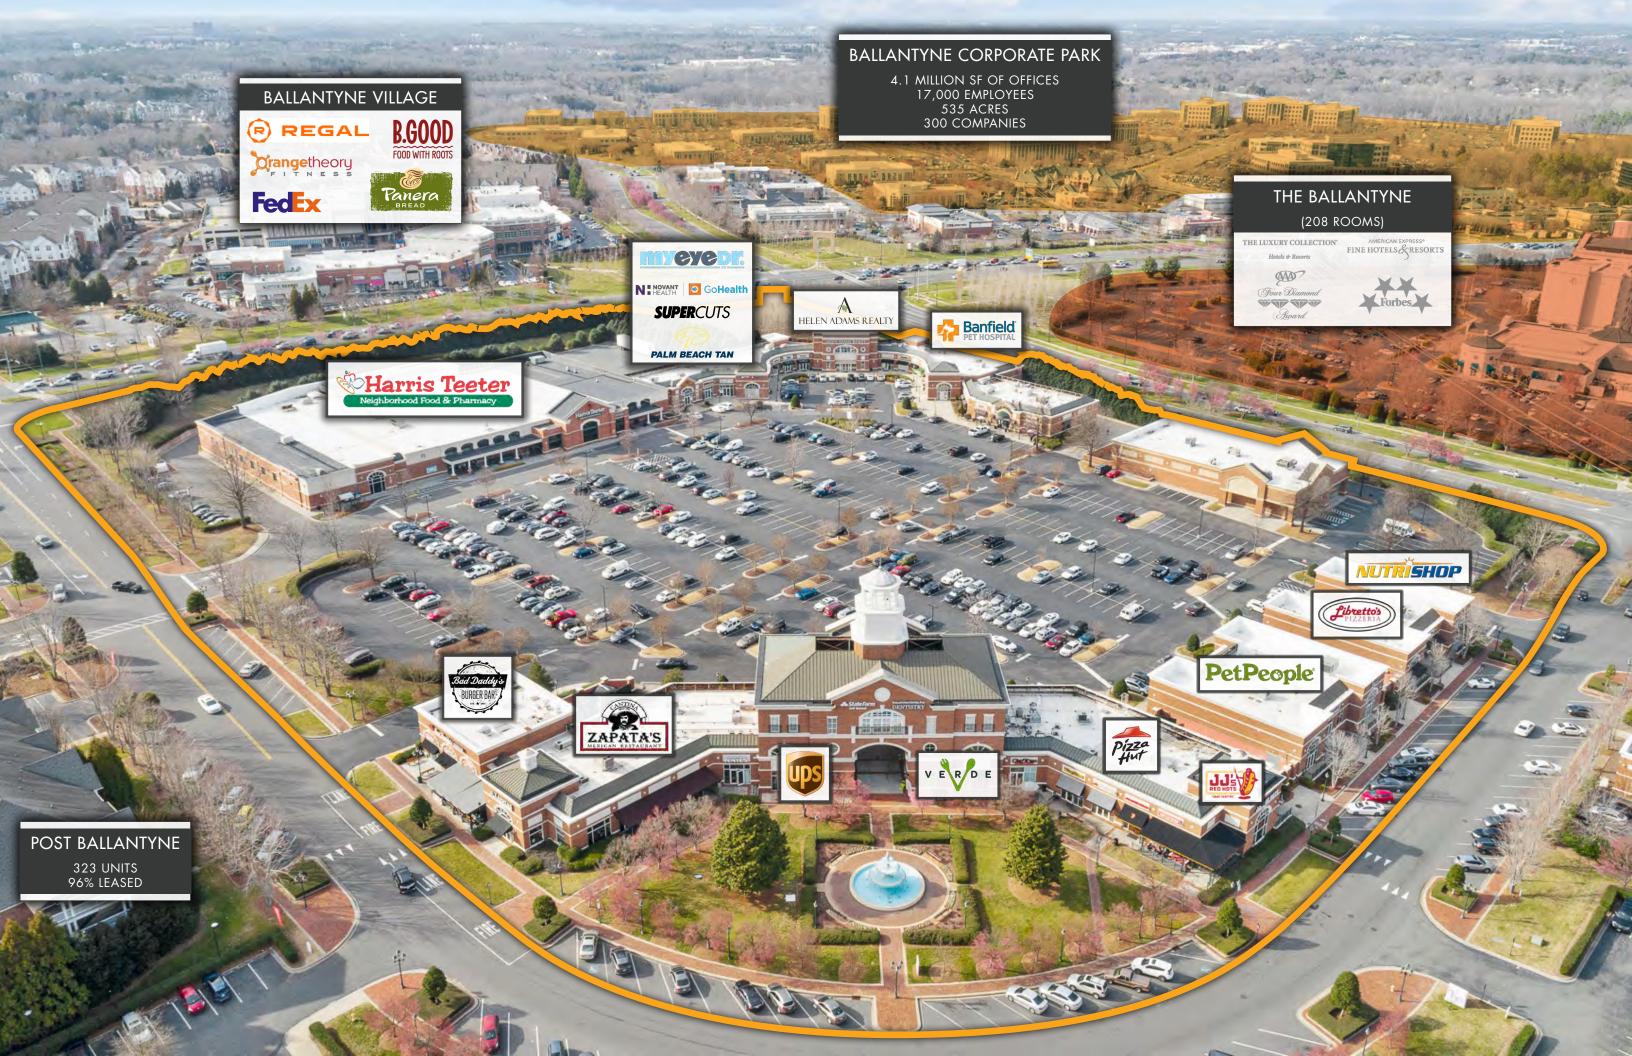

## BALLANTYNE COMMONS EAST

## PROPERTY OVERVIEW

- A 151,139 SF community center, anchored by Harris Teeter and located in the heart of Ballantyne, a 2,000+ acre master planned community, 12 miles south of Uptown Charlotte and 2.8 miles north of the South Carolina Border
- Situated in the densest zip code in South Charlotte (28277 71,144 people)
- The Ballantyne submarket has the most Class A office space (5,277,350 SF) outside of Uptown Charlotte
- Strategically located at the most traveled intersection in south Charlotte (Johnston Road (U.S. 521): 59,000 AADT & Ballantyne Commons Pkwy 23,000 AADT)
- Signalized access to Johnston Road (U.S. 521) and full access to Ballantyne Commons Pkwy
  - Easily accessible and in close proximity (0.74 mi) to I-485 (124,000 AADT)