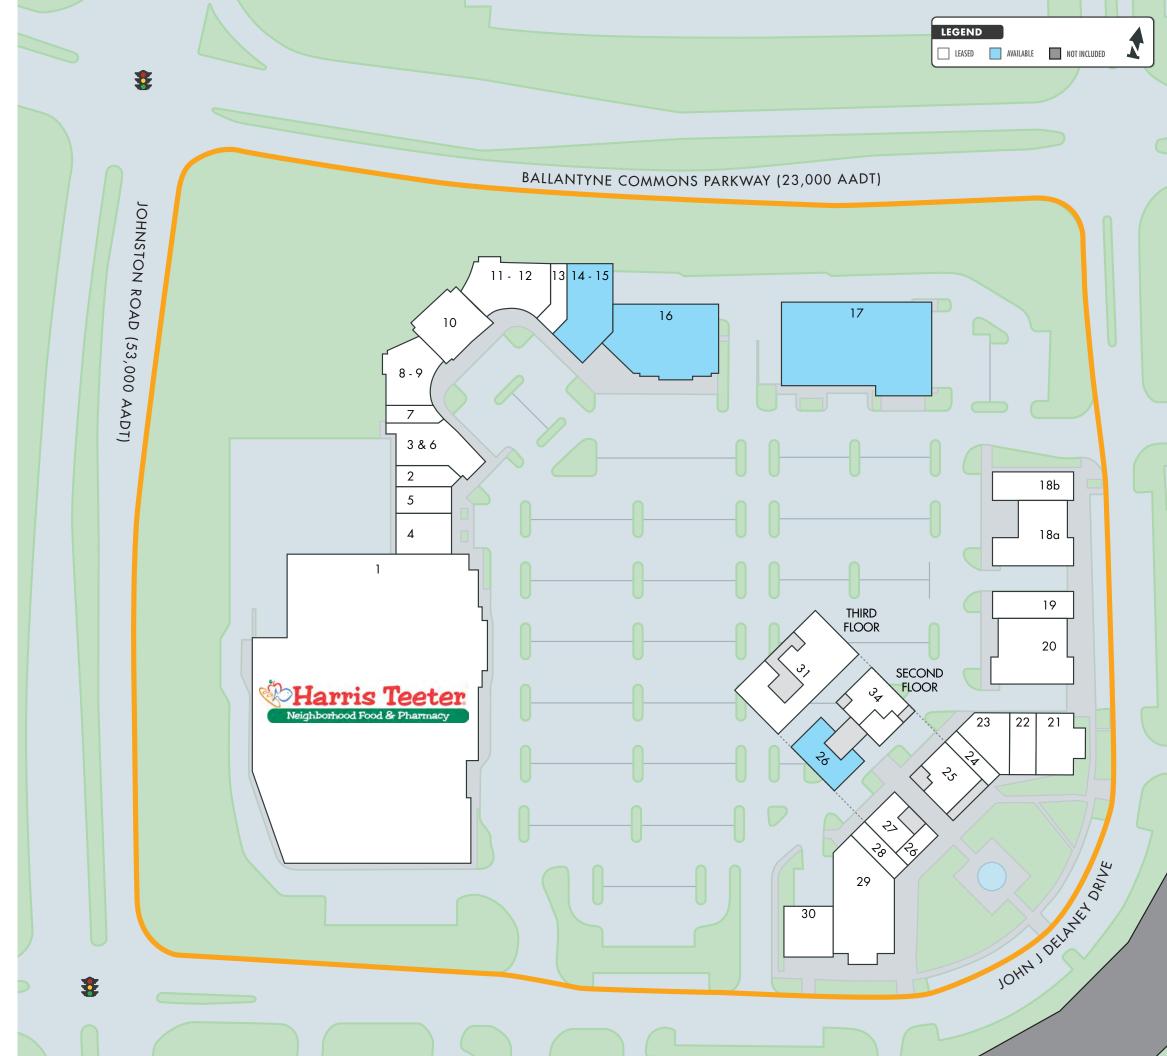

## BALLANTYNE TRADE AREA

3-MILE RADIUS

2018 POPULATION **82,059** 

2018 DAYTIME POPULATION 90,943

2018 AVERAGE HOUSEHOLD INCOME \$109 526

2018 MEDIAN HOUSEHOLD INCOME \$80,864

| Unit    | Tenant                          | SF      |
|---------|---------------------------------|---------|
| 1       | Harris Teeter                   | 63,390  |
| 2       | Carriage Fine Dry Cleaning      | 1,074   |
| 3       | Novant / GoHealth               | 3,339   |
| 4       | Palm Beach Tan                  | 2,665   |
| 5       | Supercuts                       | 1,219   |
| 7       | True 180 Personal Training      | 1,030   |
| 8 - 9   | MyEyeDr.                        | 2,659   |
| 10      | Helen Adams Realty              | 3,025   |
| 11 - 12 | Banfield Pet Hospital           | 2,863   |
| 13      | The Cubbyhole                   | 1,905   |
| 14 - 15 | AVAILABLE                       | 3,600   |
| 16      | AVAILABLE                       | 7,200   |
| 17      | AVAILABLE                       | 10,908  |
| 18a     | Libretto's Pizzeria             | 4,000   |
| 18b     | Nutrishop                       | 1,985   |
| 19      | Sheng Ramen                     | 1,855   |
| 20      | PetPeople                       | 4,800   |
| 21      | JJ's Red Hots                   | 2,616   |
| 22      | Pizza Hut                       | 1,790   |
| 23      | Ballantyne Kicks                | 2,027   |
| 24      | Chef Kwo                        | 1,322   |
| 25      | Verde Restaurant                | 2,313   |
| 26      | AVAILABLE                       | 2,989   |
| 27      | The UPS Store                   | 1,612   |
| 28      | NiNi Nails Bar                  | 1,303   |
| 29      | Zapata's Mexican Restaurant     | 5,400   |
| 30      | Bad Daddy's Burger Bar          | 3,274   |
| 31      | Ballantyne Center for Dentistry | 7,309   |
| 34      | Jeff Genant Agency — State Farm | 1,667   |
| TOTAL   |                                 | 151,139 |